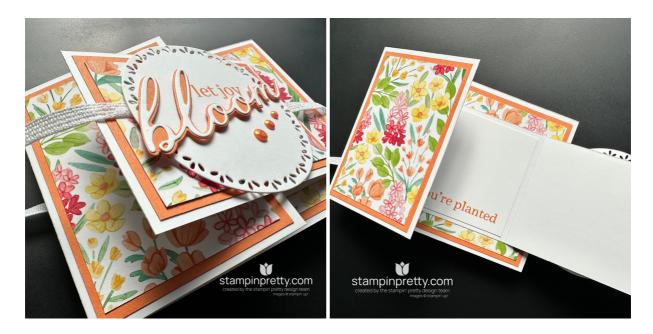

### 2. stamp:

- Use a <u>Mini MISTI</u> stamp tool to position and stamp the sentiments (Sweet Blooms stamp set) in Timid Tiger Classic Ink as follows:
  - "let joy" onto the 3 3/4 x 3 3/4 Basic White Cardstock as shown "where you're planted" onto the 3 3/4 x 2 3/4 Basic White Cardstock as shown

#### 4. assemble & adhere:

- Layer and adhere all coordinating Timid Tiger and Florals in Bloom Designer Series Paper pieces together and to the card bases as shown with Multipurpose Liquid Glue.
- Adhere the middle card base to the center of the lower card base (making sure the middle base opens to the right) with Multipurpose Liquid Glue.
- Wrap with White 1/4 ribbon, securing with a bow as shown.
- Remove the protective backing from the Adhesive Sheet used on the Basic White "bloom" sentiment and adhere it to the Timid Tiger Bloom.
- Adhere the "bloom" to the die-cut circle with Mini Stampin' Dimensionals and to the middle card base with Stampin' Dimensionals.