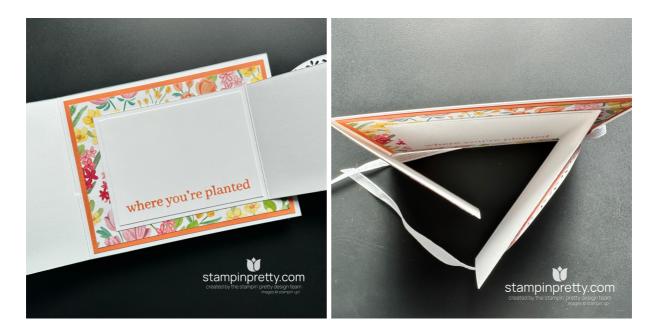

### 2. stamp:

- Use a <u>Mini MISTI</u> stamp tool to position and stamp the sentiments (Sweet Blooms stamp set) in Timid Tiger Classic Ink as follows:
  - "let joy" onto the 3 3/4 x 3 3/4 Basic White Cardstock as shown "where you're planted" onto the 3 3/4 x 2 3/4 Basic White Cardstock as shown

#### 4. assemble & adhere:

- Layer and adhere all coordinating Timid Tiger and Florals in Bloom Designer Series Paper pieces together and to the card bases as shown with Multipurpose Liquid Glue.
- Adhere the middle card base to the center of the lower card base (making sure the middle base opens to the right) with Multipurpose Liquid Glue.
- Wrap with White 1/4 ribbon, securing with a bow as shown.
- Remove the protective backing from the Adhesive Sheet used on the Basic White "bloom" sentiment and adhere it to the Timid Tiger Bloom.
- Adhere the "bloom" to the die-cut circle with Mini Stampin' Dimensionals and to the middle card base with Stampin' Dimensionals.