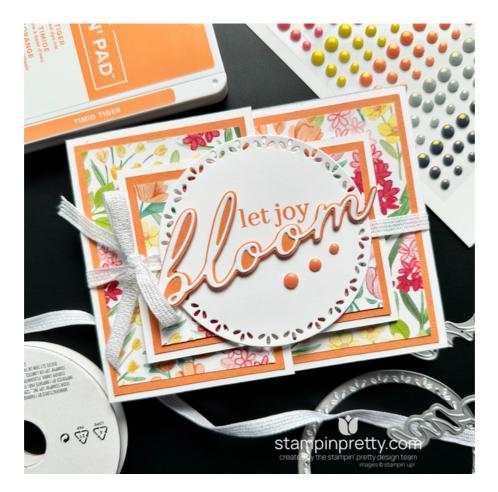

## layers (from bottom to top):

- Timid Tiger Cardstock: 5 1/4 x 4
- Florals in Blooms Designer Series Paper: 5 x 3 3/4
- Basic White Cardstock (Interior Sentiment): 3 3/4 x 2 3/4
- Timid Tiger Cardstock: 2 3/4 x 4
- Florals in Blooms Designer Series Paper: 2 1/2 x 3 3/4
- Timid Tiger Cardstock: 3 3/4 x 2 3/4
- Florals in Blooms Designer Series Paper: 3 1/2 x 2 1/2
- Basic White Cardstock (circle): 3 3/4 x 3 3/4
- Timid Tiger Cardstock (bloom): 4 1/4 x 2 1/2
- Basic White Cardstock (adhered to an Adhesive Sheet) (bloom): 4 1/4 x 2 1/2

### 2. stamp:

- Use a <u>Mini MISTI</u> stamp tool to position and stamp the sentiments (Sweet Blooms stamp set) in Timid Tiger Classic Ink as follows:
  - "let joy" onto the 3 3/4 x 3 3/4 Basic White Cardstock as shown "where you're planted" onto the 3 3/4 x 2 3/4 Basic White Cardstock as shown

#### 4. assemble & adhere:

- Layer and adhere all coordinating Timid Tiger and Florals in Bloom Designer Series Paper pieces together and to the card bases as shown with Multipurpose Liquid Glue.
- Adhere the middle card base to the center of the lower card base (making sure the middle base opens to the right) with Multipurpose Liquid Glue.
- Wrap with White 1/4 ribbon, securing with a bow as shown.
- Remove the protective backing from the Adhesive Sheet used on the Basic White "bloom" sentiment and adhere it to the Timid Tiger Bloom.
- Adhere the "bloom" to the die-cut circle with Mini Stampin' Dimensionals and to the middle card base with Stampin' Dimensionals.

### 5. embellish:

• Add three Timid Tiger 2025-2027 In Color Flat Pearls to the card as shown.