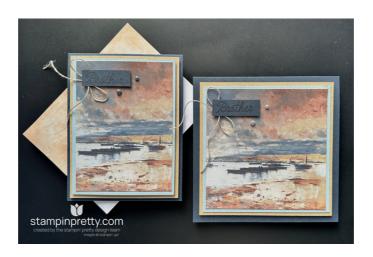

#### card base:

Portrait Card:

Secret Sea Cardstock: 4 1/4 x 11, scored at 5 1/2

Square Card:

Secret Sea Cardstock: 5 1/2 x 11, scored at 5 1/2

# layers (from bottom to top):

· Portrait Card:

Crumb Cake Cardstock: 4 x 5 1/4 Cloud Cover Cardstock: 3 3/4 x 5

Beautiful Gallery Designer Series Paper: 3 1/2 x 4 3/4

Secret Sea Cardstock (sentiment): 1 3/4 x 5/8

Square Card:

Crumb Cake Cardstock: 5 x 5

Cloud Cover Cardstock: 4 3/4 x 4 3/4

Beautiful Gallery Designer Series Paper: 4 1/2 x 4 1/2

Secret Sea Cardstock (sentiment): 1 3/4 x 5/8

# envelope flap:

Portrait Card:

Beautiful Gallery Designer Series Paper: 5 3/4 x 2 1/2

#### 4. assemble & adhere:

- Adhere the Crumb Cake layer to the card base with Stampin' Dimensionals.
- Adhere the Designer Series Paper to the Cloud Cover layer together with Multipurpose Liquid Glue and to the card with Stampin' Dimensionals.
- Adhere the sentiment as shown with Stampin' Dimensionals.

### 5. embellish:

- Tie a bow of Linen Thread and adhere tucked under the sentiment with a Mini Glue Dot.
- Embellish with 2025-2027 In Color Flat Pearls as shown.