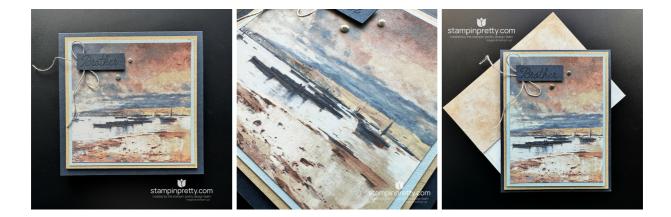

## 2. stamp:

• Use a Mini MISTI stamp tool to position and stamp the sentiment (He's the Greatest stamp set) in Secret Sea Classic Ink onto the Secret Sea card stock.

#### 4. assemble & adhere:

- Adhere the Crumb Cake layer to the card base with Stampin' Dimensionals.
- Adhere the Designer Series Paper to the Cloud Cover layer together with Multipurpose Liquid Glue and to the card with Stampin' Dimensionals.
- Adhere the sentiment as shown with Stampin' Dimensionals.

### 5. embellish:

- Tie a bow of Linen Thread and adhere tucked under the sentiment with a Mini Glue Dot.
- Embellish with 2025-2027 In Color Flat Pearls as shown.

## 6. envelope:

• Adhere the 5 3/4 x 2 1/2 Designer Series Paper to a Basic White Medium envelope flap with Multipurpose Liquid Glue. Tip: Add glue to the flap, not the Designer Series Paper.