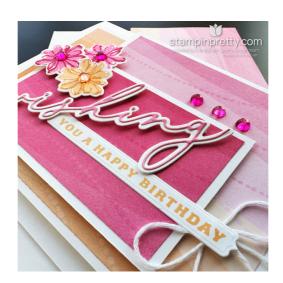

## layers (from bottom to top):

- Basic White Cardstock: 3 x 3
- Friends of the Ocean DSP: 2 3/4 x 2 3/4
- Basic White Cardstock: 4 x 3 3/4
- Friends of the Ocean DSP: 3 3/4 x 3 1/2
- Basic White Cardstock: 3 3/4 x 2 1/4
- Friends of the Ocean DSP: 3 1/2 x 2
- Basic White Cardstock "wishing": 4 x 2 1/2
- Friends of the Ocean DSP "wishing": 3 3/4 x 2 1/4
- Basic White Cardstock (sentiment & flowers): 4 x 2

### 2. stamp:

- Use a Mini MISTI stamp tool to position and stamp the sentiment (Delightful Wishes stamp set) in Peach Pie Classic Ink onto the Basic White card stock.
- Use a clear block stamp off the flowers (bottom)(Delightful Wishes stamp set) in Melon Mambo (qty 2), and Pumpkin Pie onto scrap paper.
- Stamp the images again onto the Basic White.
- Use a Mini MISTI stamp tool to position and stamp the flower line art (Delightful Wishes stamp set) over the top of the stamped off images (from previous step) in Melon Mambo (qty 2) and Pumpkin Pie.

### 3. crop:

 Crop the following with a <u>Stampin' Cut & Emboss Machine</u> (Standard or Mini) and the coordinating Delightful Wishes Dies:

Basic White – "wishing" thick die Designer Series Paper (adhered to an adhesive sheet) – "wishing" thin die Stamped Flowers – coordinating flower die Sentiment – coordinating sentiment die

#### 4. assemble & adhere:

- Adhere all Designer Series Paper to the coordinating Basic White layers with Multipurpose Liquid Glue.
- Adhere in the order and position as shown together and to the card with Stampin' Dimensionals.
- Remove the Adhesive Sheet backing from the "wishing" die-cut and adhere it to the coordinating Basic White "wishing" die-cut. Adhere to the card as shown with snipped-to-size Mini Stampin' Dimensionals.
- Adhere the sentiment with Multipurpose Liquid Glue.
- Adhere the flowers with Multipurpose Liquid Glue and Stampin' Dimensionals.

#### 5. embellish:

Adhere Melon Mambo and Pumpkin Pie Sunny Day Iridescent Dots as shown.