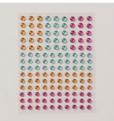

#### 5. embellish:

Adhere Melon Mambo and Pumpkin Pie Sunny Day Iridescent Dots as shown.

# with the Delightful Wishes Bundle

Stampin'
Dimensionals 104430

Price: \$4.25

Mini Glue Dots -103683

Price: \$7.25

Sunny Day Iridescent Dots -164696

Price: \$8.00

Pumpkin Pie Classic Stampin' Pad - 147086