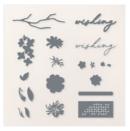

### 2. stamp:

- Use a Mini MISTI stamp tool to position and stamp the sentiment (Delightful Wishes stamp set) in Peach Pie Classic Ink onto the Basic White card stock.
- Use a clear block stamp off the flowers (bottom)(Delightful Wishes stamp set) in Melon Mambo (qty 2), and Pumpkin Pie onto scrap paper.
- Stamp the images again onto the Basic White.
- Use a Mini MISTI stamp tool to position and stamp the flower line art (Delightful Wishes stamp set) over the top of the stamped off images (from previous step) in Melon Mambo (qty 2) and Pumpkin Pie.

### 3. crop:

 Crop the following with a <u>Stampin' Cut & Emboss Machine</u> (Standard or Mini) and the coordinating Delightful Wishes Dies:

Basic White – "wishing" thick die Designer Series Paper (adhered to an adhesive sheet) – "wishing" thin die Stamped Flowers – coordinating flower die Sentiment – coordinating sentiment die