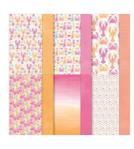

## layers (from bottom to top):

- Basic White Cardstock: 3 x 3
- Friends of the Ocean DSP: 2 3/4 x 2 3/4
- Basic White Cardstock: 4 x 3 3/4
- Friends of the Ocean DSP: 3 3/4 x 3 1/2
- Basic White Cardstock: 3 3/4 x 2 1/4
- Friends of the Ocean DSP: 3 1/2 x 2
- Basic White Cardstock "wishing": 4 x 2 1/2
- Friends of the Ocean DSP "wishing": 3 3/4 x 2 1/4
- Basic White Cardstock (sentiment & flowers): 4 x 2

### envelope flap:

Friends of the Ocean Designer Series Paper (DSP): 5 3/4 x 2 1/2

with the Delightful Wishes Bundle

### 6. envelope:

• Adhere the 5 3/4 x 2 1/2 Designer Series Paper to a Basic White Medium envelope flap with Multipurpose Liquid Glue. Tip: Add glue to the flap, not the Designer Series Paper.

with the Delightful Wishes Bundle