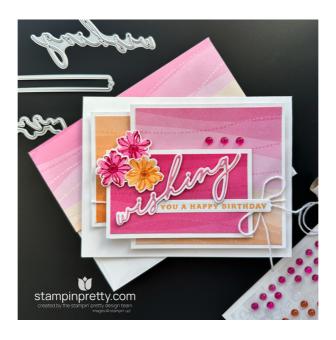

## layers (from bottom to top):

- Basic White Cardstock: 3 x 3
- Friends of the Ocean DSP: 2 3/4 x 2 3/4
- Basic White Cardstock: 4 x 3 3/4
- Friends of the Ocean DSP: 3 3/4 x 3 1/2
- Basic White Cardstock: 3 3/4 x 2 1/4
- Friends of the Ocean DSP: 3 1/2 x 2
- Basic White Cardstock "wishing": 4 x 2 1/2
- Friends of the Ocean DSP "wishing": 3 3/4 x 2 1/4
- Basic White Cardstock (sentiment & flowers): 4 x 2

### 2. stamp:

- Use a Mini MISTI stamp tool to position and stamp the sentiment (Delightful Wishes stamp set) in Peach Pie Classic Ink onto the Basic White card stock.
- Use a clear block stamp off the flowers (bottom)(Delightful Wishes stamp set) in Melon Mambo (qty 2), and Pumpkin Pie onto scrap paper.
- Stamp the images again onto the Basic White.
- Use a Mini MISTI stamp tool to position and stamp the flower line art (Delightful Wishes stamp set) over the top of the stamped off images (from previous step) in Melon Mambo (qty 2) and Pumpkin Pie.

### 3. crop:

 Crop the following with a <u>Stampin' Cut & Emboss Machine</u> (Standard or Mini) and the coordinating Delightful Wishes Dies:

Basic White – "wishing" thick die Designer Series Paper (adhered to an adhesive sheet) – "wishing" thin die Stamped Flowers – coordinating flower die Sentiment – coordinating sentiment die

#### 4. assemble & adhere:

- Adhere all Designer Series Paper to the coordinating Basic White layers with Multipurpose Liquid Glue.
- Adhere in the order and position as shown together and to the card with Stampin' Dimensionals.
- Remove the Adhesive Sheet backing from the "wishing" die-cut and adhere it to the coordinating Basic White "wishing" die-cut. Adhere to the card as shown with snipped-to-size Mini Stampin' Dimensionals.
- Adhere the sentiment with Multipurpose Liquid Glue.
- Adhere the flowers with Multipurpose Liquid Glue and Stampin' Dimensionals.

#### 5. embellish:

Adhere Melon Mambo and Pumpkin Pie Sunny Day Iridescent Dots as shown.