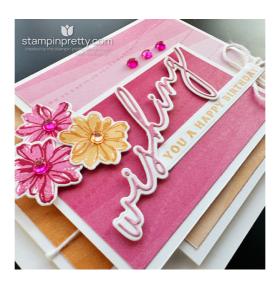

## layers (from bottom to top):

- Basic White Cardstock: 3 x 3
- Friends of the Ocean DSP: 2 3/4 x 2 3/4
- Basic White Cardstock: 4 x 3 3/4
- Friends of the Ocean DSP: 3 3/4 x 3 1/2
- Basic White Cardstock: 3 3/4 x 2 1/4
- Friends of the Ocean DSP: 3 1/2 x 2
- Basic White Cardstock "wishing": 4 x 2 1/2
- Friends of the Ocean DSP "wishing": 3 3/4 x 2 1/4
- Basic White Cardstock (sentiment & flowers): 4 x 2

### 2. stamp:

- Use a Mini MISTI stamp tool to position and stamp the sentiment (Delightful Wishes stamp set) in Peach Pie Classic Ink onto the Basic White card stock.
- Use a clear block stamp off the flowers (bottom)(Delightful Wishes stamp set) in Melon Mambo (qty 2), and Pumpkin Pie onto scrap paper.
- Stamp the images again onto the Basic White.
- Use a Mini MISTI stamp tool to position and stamp the flower line art (Delightful Wishes stamp set) over the top of the stamped off images (from previous step) in Melon Mambo (qty 2) and Pumpkin Pie.

### 3. crop:

 Crop the following with a <u>Stampin' Cut & Emboss Machine</u> (Standard or Mini) and the coordinating Delightful Wishes Dies:

Basic White – "wishing" thick die Designer Series Paper (adhered to an adhesive sheet) – "wishing" thin die Stamped Flowers – coordinating flower die Sentiment – coordinating sentiment die

#### 4. assemble & adhere:

- Adhere all Designer Series Paper to the coordinating Basic White layers with Multipurpose Liquid Glue.
- Adhere in the order and position as shown together and to the card with Stampin' Dimensionals.
- Remove the Adhesive Sheet backing from the "wishing" die-cut and adhere it to the coordinating Basic White "wishing" die-cut. Adhere to the card as shown with snipped-to-size Mini Stampin' Dimensionals.
- Adhere the sentiment with Multipurpose Liquid Glue.
- Adhere the flowers with Multipurpose Liquid Glue and Stampin' Dimensionals.

#### 5. embellish:

Adhere Melon Mambo and Pumpkin Pie Sunny Day Iridescent Dots as shown.