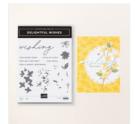

with the Delightful Wishes Bundle

### 2. stamp:

- Use a Mini MISTI stamp tool to position and stamp the sentiment (Delightful Wishes stamp set) in Peach Pie Classic Ink onto the Basic White card stock.
- Use a clear block stamp off the flowers (bottom)(Delightful Wishes stamp set) in Melon Mambo (qty 2), and Pumpkin Pie onto scrap paper.
- Stamp the images again onto the Basic White.
- Use a Mini MISTI stamp tool to position and stamp the flower line art (Delightful Wishes stamp set) over the top of the stamped off images (from previous step) in Melon Mambo (qty 2) and Pumpkin Pie.

### 3. crop:

 Crop the following with a <u>Stampin' Cut & Emboss Machine</u> (Standard or Mini) and the coordinating Delightful Wishes Dies:

Basic White – "wishing" thick die Designer Series Paper (adhered to an adhesive sheet) – "wishing" thin die Stamped Flowers – coordinating flower die Sentiment – coordinating sentiment die