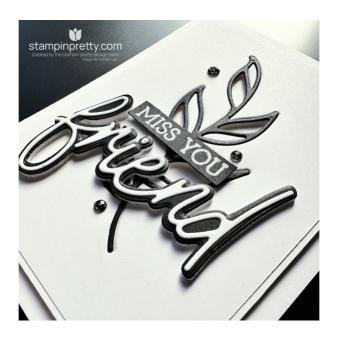

## layers (from bottom to top):

- Basic White Cardstock: 3 3/4 x 5
- Basic White Cardstock: 3 5/8 x 4 7/8
- Basic Black Cardstock (stamped sentiment): 2 x 3/4
- Basic Black Cardstock (adhered to an Adhesive Sheet): 4 1/2 x 2 1/2 (stem)
- Basic Black Cardstock (adhered to a Foam Adhesive Sheet): 3 1/2 x 2 1/2
- Basic White Cardstock (adhered to an Adhesive Sheet): 3 1/2 x 2 1/2

### 3. crop:

- Cut the "miss you" sentiment to size with a Paper Trimmer or Paper Snips.
- Adhere the two Basic White layers together with Multipurpose Liquid Glue, then crop the
  center with a <u>Stampin' Cut and Emboss Machine</u> (Standard) and the Friends for Life stem
  die. **PRETTY TIP**: Since the cardstock is a double layer, the die-cut should stay in place and
  not fully cut all the way through. Use a Take Your Pick tool to pop our a few of the white
  piece from the leaves of the die-cut stem.
- Use a <u>Stampin' Cut and Emboss Machine</u> (Standard) and the Friends for Life dies to crop the black cardstock stem, the black "friend" die-cut and the white "friend" die-cut.

#### 4. assemble & adhere:

- Add Stampin' Dimensionals to the back of the Basic White layer, including a few to hold the edge of the Basic White die-cut stem in place.
- Adhere the black stem over the top of the white stem as shown.
- Adhere the "friend" die-cut together and to the card.
- Adhere the "Miss You" to the card with Mini Stampin' Dimensionals.