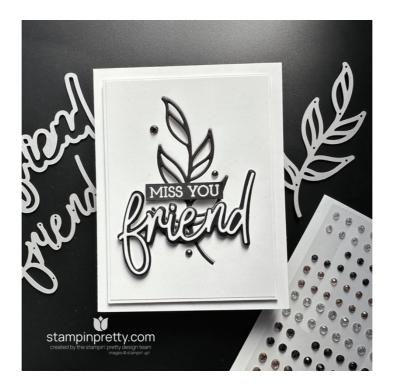

## layers (from bottom to top):

- Basic White Cardstock: 3 3/4 x 5
- Basic White Cardstock: 3 5/8 x 4 7/8
- Basic Black Cardstock (stamped sentiment): 2 x 3/4
- Basic Black Cardstock (adhered to an Adhesive Sheet): 4 1/2 x 2 1/2 (stem)
- Basic Black Cardstock (adhered to a Foam Adhesive Sheet): 3 1/2 x 2 1/2
- Basic White Cardstock (adhered to an Adhesive Sheet): 3 1/2 x 2 1/2

### 3. crop:

- Cut the "miss you" sentiment to size with a Paper Trimmer or Paper Snips.
- Adhere the two Basic White layers together with Multipurpose Liquid Glue, then crop the
  center with a <u>Stampin' Cut and Emboss Machine</u> (Standard) and the Friends for Life stem
  die. **PRETTY TIP**: Since the cardstock is a double layer, the die-cut should stay in place and
  not fully cut all the way through. Use a Take Your Pick tool to pop our a few of the white
  piece from the leaves of the die-cut stem.
- Use a <u>Stampin' Cut and Emboss Machine</u> (Standard) and the Friends for Life dies to crop the black cardstock stem, the black "friend" die-cut and the white "friend" die-cut.

#### 4. assemble & adhere:

- Add Stampin' Dimensionals to the back of the Basic White layer, including a few to hold the edge of the Basic White die-cut stem in place.
- Adhere the black stem over the top of the white stem as shown.
- Adhere the "friend" die-cut together and to the card.
- Adhere the "Miss You" to the card with Mini Stampin' Dimensionals.

#### 5. embellish:

Add three black Adhesive-Backed Sparkle Gems as shown.