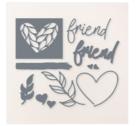

## layers (from bottom to top):

- Basic White Cardstock: 3 3/4 x 5
- Basic White Cardstock: 3 5/8 x 4 7/8
- Basic Black Cardstock (stamped sentiment): 2 x 3/4
- Basic Black Cardstock (adhered to an Adhesive Sheet): 4 1/2 x 2 1/2 (stem)
- Basic Black Cardstock (adhered to a Foam Adhesive Sheet): 3 1/2 x 2 1/2
- Basic White Cardstock (adhered to an Adhesive Sheet): 3 1/2 x 2 1/2

### 3. crop:

- Cut the "miss you" sentiment to size with a Paper Trimmer or Paper Snips.
- Adhere the two Basic White layers together with Multipurpose Liquid Glue, then crop the
  center with a <u>Stampin' Cut and Emboss Machine</u> (Standard) and the Friends for Life stem
  die. **PRETTY TIP**: Since the cardstock is a double layer, the die-cut should stay in place and
  not fully cut all the way through. Use a Take Your Pick tool to pop our a few of the white
  piece from the leaves of the die-cut stem.
- Use a <u>Stampin' Cut and Emboss Machine</u> (Standard) and the Friends for Life dies to crop the black cardstock stem, the black "friend" die-cut and the white "friend" die-cut.

#### 4. assemble & adhere:

- Add Stampin' Dimensionals to the back of the Basic White layer, including a few to hold the edge of the Basic White die-cut stem in place.
- Adhere the black stem over the top of the white stem as shown.
- Adhere the "friend" die-cut together and to the card.
- Adhere the "Miss You" to the card with Mini Stampin' Dimensionals.

#### 5. embellish:

Add three black Adhesive-Backed Sparkle Gems as shown.