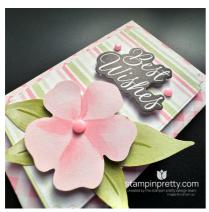

#### 4. assemble & adhere:

- Adhere the flaps of the gift card pocket with Multipurpose Liquid Glue.
- Adhere all remaining pieces (Wildflower Birthday Designer Series Paper (die-cuts) and Greetings for All Mix & Match Ephemera (sentiment) with Standard and Mini Stampin' Dimensionals.

#### 5. embellish:

- Embellish with 3 Pretty in Pink party dots.
- Wrap the enclosure with white Baker's Twine Essentials, securing with a bow.