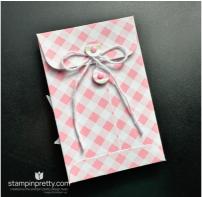

# A Simple Gift Card Pocket with Stampin' Up! Grow With Love Dies!

# layers (from bottom to top):

- Wildflower Birthday Designer Series Paper (pocket): 6 x 6
- Wildflower Birthday Designer Series Paper (layer & circles): 2 1/4 x 3 1/2

### 3. crop:

• Use a Stampin' Cut & Emboss Machine (Standard) to crop the Wildflower Birthday DSP with the gift card pocket, striped layer and circles Grow With Love Dies.

#### 5. embellish:

- Embellish with 3 Pretty in Pink party dots.
- Wrap the enclosure with white Baker's Twine Essentials, securing with a bow.