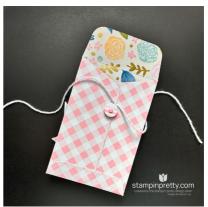

# A Simple Gift Card Pocket with Stampin' Up! Grow With Love Dies!

# layers (from bottom to top):

- Wildflower Birthday Designer Series Paper (pocket): 6 x 6
- Wildflower Birthday Designer Series Paper (layer & circles): 2 1/4 x 3 1/2

#### 5. embellish:

- Embellish with 3 Pretty in Pink party dots.
- Wrap the enclosure with white Baker's Twine Essentials, securing with a bow.