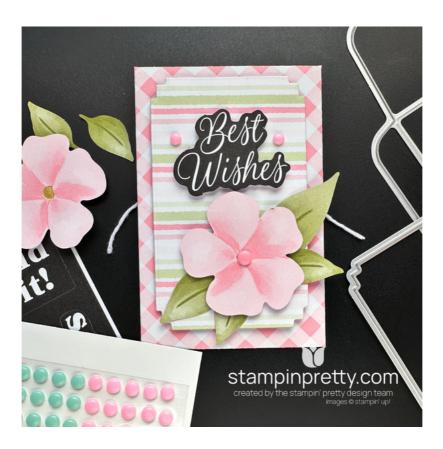

# A Simple Gift Card Pocket with Stampin' Up! Grow With Love Dies!

# layers (from bottom to top):

- Wildflower Birthday Designer Series Paper (pocket): 6 x 6
- Wildflower Birthday Designer Series Paper (layer & circles): 2 1/4 x 3 1/2

### 3. crop:

• Use a Stampin' Cut & Emboss Machine (Standard) to crop the Wildflower Birthday DSP with the gift card pocket, striped layer and circles Grow With Love Dies.

#### 4. assemble & adhere:

- Adhere the flaps of the gift card pocket with Multipurpose Liquid Glue.
- Adhere all remaining pieces (Wildflower Birthday Designer Series Paper (die-cuts) and Greetings for All Mix & Match Ephemera (sentiment) with Standard and Mini Stampin' Dimensionals.

#### 5. embellish:

- Embellish with 3 Pretty in Pink party dots.
- Wrap the enclosure with white Baker's Twine Essentials, securing with a bow.