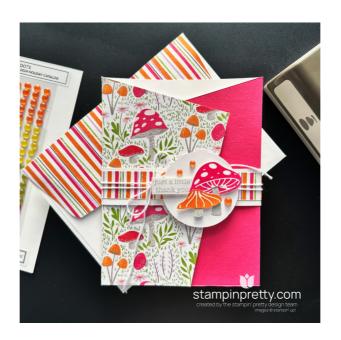

# A Simple Angled Gatefold Card with Toadstool Gardens

# layers (from bottom to top):

- Melon Mambo Cardstock: 3 3/8 x 5 1/2
- Toadstool Gardens Designer Series Paper: 3 3/8 x 5 1/2
- Basic White Cardstock (belly band): 10 x 1
- Toadstool Gardens Designer Series Paper: 3/4 x 4 1/4
- Basic White Cardstock (toadstools and stems): 2 x 5 1/2
- Basic White Cardstock (circle): 3 x 2 1/4
- Basic White Cardstock (sentiment): 1 x 1/2

### 4. assemble & adhere:

- Lay the card over the center of belly band, then wrap around the card, adhering the seam with Multipurpose Liquid Glue. **TIP:** Leave a little "wiggle room" between the belly band and card so that it's slightly snug but easy enough to slip on and off.
- Adhere the Designer Series Paper over the belly band with Multipurpose Liquid Glue. Double wrap with White Baker's Twine, securing with a bow.
- Adhere the remaining pieces as shown with Mini and Standard Stampin' Dimensionals.

#### 5. embellish:

Add three Copper Clay Faux Glass Dots.