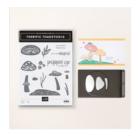

# A Simple Angled Gatefold Card with Toadstool Gardens

## 2. stamp:

- Use a Mini MISTI stamp tool to position and stamp the sentiment (Terrific Toadstools stamp set) in Smoky Slate Classic Ink onto Basic White card stock.
- Use a Mini MISTI stamp tool to position and stamp the toadstools and stems (Terrific Toadstools stamp set) in Melon Mambo, Pumpkin Pie and Smoky Slate Classic Ink onto Basic White card stock.

### 3. crop:

- Adhere the Designer Series Paper and Melon Mambo Cardstock to the gatefold flaps. Use a pencil to mark at the 1 marks as shown in the graphic above.
- Use a Paper Trimmer to cut the angles as shown in the graphic above.
- Crop the larger toadstool and stem with the coordinating Terrific Toadstools Builder Punch. Note: It punches inside the stamped images and there will not be a white border.
- Use Paper Snips to cut out the smaller toadstool and stem.
- Crop the Basic White Cardstock with the 2 Circle Punch.

### 4. assemble & adhere:

- Lay the card over the center of belly band, then wrap around the card, adhering the seam with Multipurpose Liquid Glue. **TIP:** Leave a little "wiggle room" between the belly band and card so that it's slightly snug but easy enough to slip on and off.
- Adhere the Designer Series Paper over the belly band with Multipurpose Liquid Glue. Double wrap with White Baker's Twine, securing with a bow.
- Adhere the remaining pieces as shown with Mini and Standard Stampin' Dimensionals.