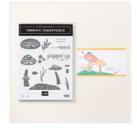

# A Simple Angled Gatefold Card with Toadstool Gardens

## 2. stamp:

- Use a Mini MISTI stamp tool to position and stamp the sentiment (Terrific Toadstools stamp set) in Smoky Slate Classic Ink onto Basic White card stock.
- Use a Mini MISTI stamp tool to position and stamp the toadstools and stems (Terrific Toadstools stamp set) in Melon Mambo, Pumpkin Pie and Smoky Slate Classic Ink onto Basic White card stock.

### 3. crop:

- Adhere the Designer Series Paper and Melon Mambo Cardstock to the gatefold flaps. Use a pencil to mark at the 1 marks as shown in the graphic above.
- Use a Paper Trimmer to cut the angles as shown in the graphic above.
- Crop the larger toadstool and stem with the coordinating Terrific Toadstools Builder Punch. Note: It punches inside the stamped images and there will not be a white border.
- Use Paper Snips to cut out the smaller toadstool and stem.
- Crop the Basic White Cardstock with the 2 Circle Punch.

### 4. assemble & adhere:

- Lay the card over the center of belly band, then wrap around the card, adhering the seam with Multipurpose Liquid Glue. **TIP:** Leave a little "wiggle room" between the belly band and card so that it's slightly snug but easy enough to slip on and off.
- Adhere the Designer Series Paper over the belly band with Multipurpose Liquid Glue. Double wrap with White Baker's Twine, securing with a bow.
- Adhere the remaining pieces as shown with Mini and Standard Stampin' Dimensionals.