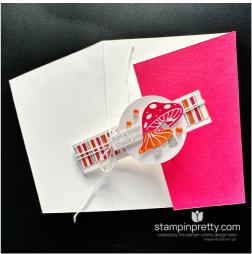

### 4. assemble & adhere:

- Lay the card over the center of belly band, then wrap around the card, adhering the seam with Multipurpose Liquid Glue. **TIP:** Leave a little "wiggle room" between the belly band and card so that it's slightly snug but easy enough to slip on and off.
- Adhere the Designer Series Paper over the belly band with Multipurpose Liquid Glue. Double wrap with White Baker's Twine, securing with a bow.
- Adhere the remaining pieces as shown with Mini and Standard Stampin' Dimensionals.

#### 5. embellish:

Add three Copper Clay Faux Glass Dots.

# layers (from bottom to top):

- Melon Mambo Cardstock: 3 3/8 x 5 1/2
- Toadstool Gardens Designer Series Paper: 3 3/8 x 5 1/2
- Basic White Cardstock (belly band): 10 x 1
- Toadstool Gardens Designer Series Paper: 3/4 x 4 1/4
- Basic White Cardstock (toadstools and stems): 2 x 5 1/2
- Basic White Cardstock (circle): 3 x 2 1/4
- Basic White Cardstock (sentiment): 1 x 1/2