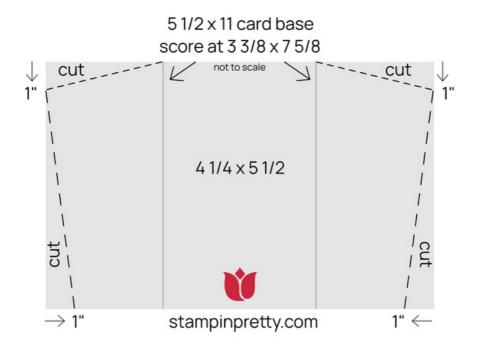

#### 1. measure & cut:

#### card base:

Basic White Thick Cardstock: 5 1/2 x 11, scored at 3 3/8 and 7 5/8

### 3. crop:

- Adhere the Designer Series Paper and Melon Mambo Cardstock to the gatefold flaps. Use a pencil to mark at the 1 marks as shown in the graphic above.
- Use a Paper Trimmer to cut the angles as shown in the graphic above.
- Crop the larger toadstool and stem with the coordinating Terrific Toadstools Builder Punch. Note: It punches inside the stamped images and there will not be a white border.
- Use Paper Snips to cut out the smaller toadstool and stem.
- Crop the Basic White Cardstock with the 2 Circle Punch.