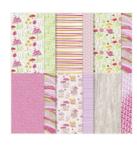

## envelope flap:

Toadstool Gardens Designer Series Paper: 5 3/4 x 2 1/2

## **CLICK TO SHOP**

Terrific Toadstools
Bundle (English) 164790

Price: \$38.50

Add to Cart

<u>Photopolymer</u>
<u>Stamp Set</u>
(English) - 164783

Price: \$19.00

Add to Cart

Terrific Toadstools