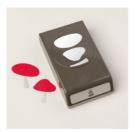

#### 5. embellish:

Add three Copper Clay Faux Glass Dots.

Paper Snips Scissors - 103579

Price: \$12.00

Add to Cart

Faux Glass Dots - 164060

Price: \$8.50

Add to Cart

Baker's Twine Essentials Pack -155475

Price: \$11.00