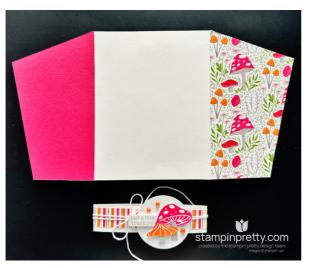

### 4. assemble & adhere:

- Lay the card over the center of belly band, then wrap around the card, adhering the seam with Multipurpose Liquid Glue. **TIP:** Leave a little "wiggle room" between the belly band and card so that it's slightly snug but easy enough to slip on and off.
- Adhere the Designer Series Paper over the belly band with Multipurpose Liquid Glue. Double wrap with White Baker's Twine, securing with a bow.
- Adhere the remaining pieces as shown with Mini and Standard Stampin' Dimensionals.

# layers (from bottom to top):

- Melon Mambo Cardstock: 3 3/8 x 5 1/2
- Toadstool Gardens Designer Series Paper: 3 3/8 x 5 1/2
- Basic White Cardstock (belly band): 10 x 1
- Toadstool Gardens Designer Series Paper: 3/4 x 4 1/4
- Basic White Cardstock (toadstools and stems): 2 x 5 1/2
- Basic White Cardstock (circle): 3 x 2 1/4
- Basic White Cardstock (sentiment): 1 x 1/2

## envelope flap:

Toadstool Gardens Designer Series Paper: 5 3/4 x 2 1/2