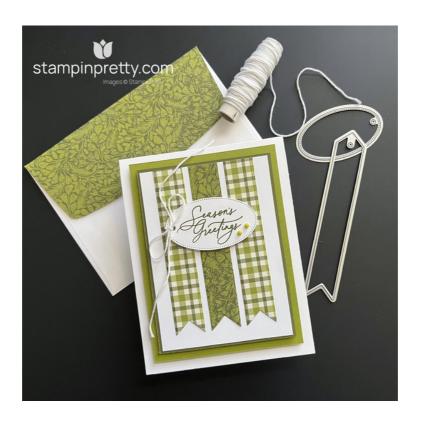

#### card base:

Basic White Thick cardstock - 4 ¼ x 11, scored at 5 ½ (top)

### layers:

- Old Olive cardstock- 3 ¾ x 5
- Mossy Meadow cardstock 3 x 4
- Basic White cardstock 3 1/4 x 4 1/2
- Designer Series Paper flags 1 x 4 ½ (qty 3)
- Basic White die-cut sentiment 2 1/2 x 1 1/2

### snipped envelope flap:

• Designer Series Paper: - 5 ¾ x 2 ½

#### 4. assemble & adhere:

- Burnish the fold of the card base with a Bone Folder.
- Assemble and adhere layers with MultiPurpose Liquid glue as shown.
- Adhere Mossy Meadow layer and sentiment with Stampin' Dimensionals.

#### 5. embellish:

- Thread white Baker's Twine (Baker's Twine Essentials Pack) thru the tag hole and tie in a bow.
- Add two Old Olive adhesive backed dots (Stampin' Up! Ombre Matte Decorative Dots).

#### 6. envelope:

 Adhere the 5 ¾ x 2 ½ Designer Series Paper to a Basic White Medium envelope flap with Multipurpose Liquid Glue. Flip to the inside of the flap and carefully snip away the excess with Paper Snips.