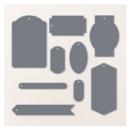

Stampin' Up! Greetings of the Seasons Dies

#### 3. crop:

- Crop the sentiment with a <u>Stampin' Cut & Emboss Machine</u> (Standard or Mini) and the oval tag die from Greetings of the Season Dies.
- Crop Season of Green & Gold Designer Series Paper with the long banner die (Greetings of the Season dies). Snip (removing tag hole) banners to 4 long.