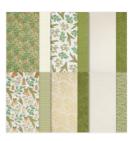

#### 3. crop:

- Crop the sentiment with a <u>Stampin' Cut & Emboss Machine</u> (Standard or Mini) and the oval tag die from Greetings of the Season Dies.
- Crop Season of Green & Gold Designer Series Paper with the long banner die (Greetings of the Season dies). Snip (removing tag hole) banners to 4 long.

Price: \$32.00

Add to Cart

Season Of Green & Gold 12" X 12" (30.5 X 30.5 Cm) Specialty Designer Series Paper -164324

Price: \$16.50

Add to Cart

Old Olive 8-1/2" X 11" Cardstock -100702

Price: \$11.50

Add to Cart