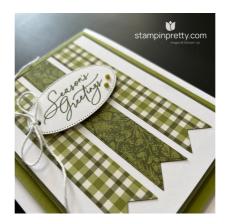

### layers:

- Old Olive cardstock- 3 ¾ x 5
- Mossy Meadow cardstock 3 x 4
- Basic White cardstock 3 1/4 x 4 1/2
- Designer Series Paper flags 1 x 4 ½ (qty 3)
- Basic White die-cut sentiment 2 1/2 x 1 1/2

#### 3. crop:

- Crop the sentiment with a <u>Stampin' Cut & Emboss Machine</u> (Standard or Mini) and the oval tag die from Greetings of the Season Dies.
- Crop Season of Green & Gold Designer Series Paper with the long banner die (Greetings of the Season dies). Snip (removing tag hole) banners to 4 long.

#### 5. embellish:

- Thread white Baker's Twine (Baker's Twine Essentials Pack) thru the tag hole and tie in a bow.
- Add two Old Olive adhesive backed dots (Stampin' Up! Ombre Matte Decorative Dots).