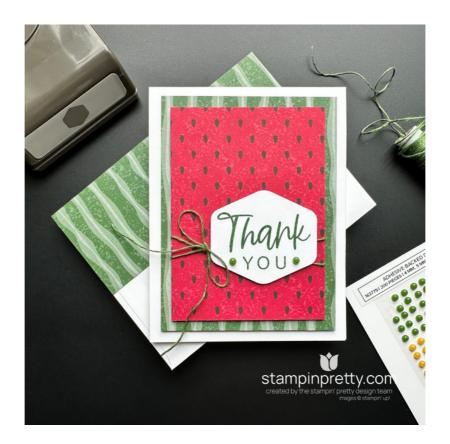

#### 1. measure & cut:

#### card base:

Basic White Cardstock: 4 1/4 x 11, scored at 5 1/2

### layers (from bottom to top):

- Fruit Salad Designer Series Paper: 3 3/4 x 5 and 3 1/4 x 4 1/2
- Basic White Cardstock: 3 x 2 1/2 (before punching)

## envelope flap:

• Fruit Salad Designer Series Paper: 5 3/4 x 2 1/2

### 2. stamp:

 Use a Mini MISTI stamp tool to position and stamp the sentiment (Stampin' Up! With You In Mind stamp set) in Garden Green Classic Ink onto Basic White card stock layer.

### 3. crop:

• Crop the sentiment with the Heartfelt Hexagon Punch.

#### 4. assemble & adhere:

- Adhere the two layer of Designer Series Paper together with Stampin' Dimensionals.
- Double wrap with Garden Green Natural Tones Linen Thread, securing with a bow.
- Adhere the layers to the card base and sentiment with Stampin' Dimensionals.

#### 5. embellish:

• Add two Garden Green Dots for Days to the sentiment as shown.

#### 6. envelope:

 Adhere the 5 3/4 x 2 1/2 Designer Series Paper to a Basic White Medium envelope flap with Multipurpose Liquid Glue. TIP: Add Glue to the flap, not the Designer Series Paper.