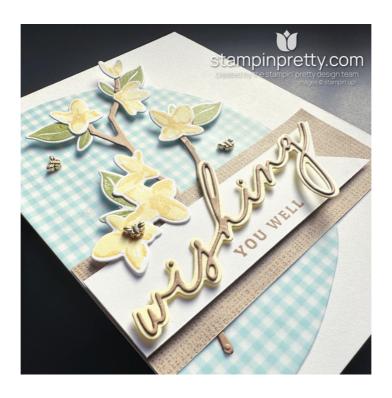

### layers (from bottom to top, before die-cutting):

- Floral & Gingham Vellum Specialty Designer Series Paper: 5 1/4 x 3 1/4
- Floral Delight Designer Series Paper: 4 x 1 1/2
- Basic White Flagged-End Banner: 3 3/4 x 1
- Lemon Lolly & Pecan Pie Cardstock ("wishing"): 4 x 2
- Pecan Pie Cardstock (branch): 5 1/2 x 2 1/4
- Basic White Cardstock (stamped & die-cut images): 3 x 4

### 2. stamp:

- Use a Mini MISTI stamp tool to position and stamp the sentiment (Delightful Wishes stamp set) in Pecan Pie Classic Ink onto the 3 3/4 x 1 Basic White card stock.
- Use a Mini MISTI stamp tool to position and stamp the flowers and leaves (Delightful Wishes stamp set) in Lemon Lolly, Pecan Pie, and Old Olive Classic Ink.

### 3. crop:

- Crop the Floral & Gingham Vellum with the 2nd largest (4 7/8) Around it All circle die.
- Use Paper Snips to flag the end of the Basic White sentiment layer.
- Adhere an Adhesive Sheet to the 4 x 2 Pecan Pie cardstock piece ("wishing").
- Crop the following with a <u>Stampin' Cut & Emboss Machine</u> (Standard or Mini) and the coordinating Delightful Wishes Dies:

#### 4. assemble & adhere:

- Adhere the vellum, Designer Series Paper and flowers/leaves (to the branch) with Multipurpose Liquid Glue.
- Remove the protective backing from the Pecan Pie "wishing" die-cut and adhere to the Lemon Lolly drop shadow.
- Adhere all remaining pieces with Mini and Standard Stampin' Dimensiona

#### 5. embellish:

Adhere 3 Tiny Bee Trinkets with Multipurpose Liquid Glue as shown.