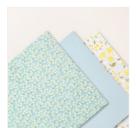

### layers (from bottom to top, before die-cutting):

- Floral & Gingham Vellum Specialty Designer Series Paper: 5 1/4 x 3 1/4
- Floral Delight Designer Series Paper: 4 x 1 1/2
- Basic White Flagged-End Banner: 3 3/4 x 1
- Lemon Lolly & Pecan Pie Cardstock ("wishing"): 4 x 2
- Pecan Pie Cardstock (branch): 5 1/2 x 2 1/4
- Basic White Cardstock (stamped & die-cut images): 3 x 4

#### envelope flap:

• Floral Delight Designer Series Paper: 5 3/4 x 2 1/2