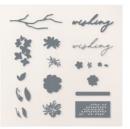

### 2. stamp:

- Use a Mini MISTI stamp tool to position and stamp the sentiment (Delightful Wishes stamp set) in Pecan Pie Classic Ink onto the 3 3/4 x 1 Basic White card stock.
- Use a Mini MISTI stamp tool to position and stamp the flowers and leaves (Delightful Wishes stamp set) in Lemon Lolly, Pecan Pie, and Old Olive Classic Ink.

### 3. crop:

- Crop the Floral & Gingham Vellum with the 2nd largest (4 7/8) Around it All circle die.
- Use Paper Snips to flag the end of the Basic White sentiment layer.
- Adhere an Adhesive Sheet to the 4 x 2 Pecan Pie cardstock piece ("wishing").
- Crop the following with a <u>Stampin' Cut & Emboss Machine</u> (Standard or Mini) and the coordinating Delightful Wishes Dies:

Pecan Pie – "wishing" and branch Lemon Lolly – "wishing" Stamped Images – flowers & leaves