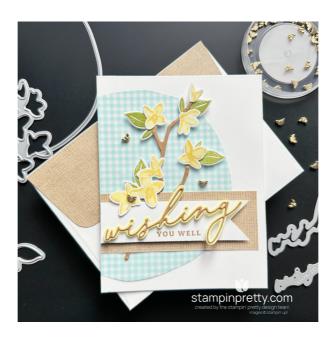

### layers (from bottom to top, before die-cutting):

- Floral & Gingham Vellum Specialty Designer Series Paper: 5 1/4 x 3 1/4
- Floral Delight Designer Series Paper: 4 x 1 1/2
- Basic White Flagged-End Banner: 3 3/4 x 1
- Lemon Lolly & Pecan Pie Cardstock ("wishing"): 4 x 2
- Pecan Pie Cardstock (branch): 5 1/2 x 2 1/4
- Basic White Cardstock (stamped & die-cut images): 3 x 4

### 2. stamp:

- Use a Mini MISTI stamp tool to position and stamp the sentiment (Delightful Wishes stamp set) in Pecan Pie Classic Ink onto the 3 3/4 x 1 Basic White card stock.
- Use a Mini MISTI stamp tool to position and stamp the flowers and leaves (Delightful Wishes stamp set) in Lemon Lolly, Pecan Pie, and Old Olive Classic Ink.

### 3. crop:

- Crop the Floral & Gingham Vellum with the 2nd largest (4 7/8) Around it All circle die.
- Use Paper Snips to flag the end of the Basic White sentiment layer.
- Adhere an Adhesive Sheet to the 4 x 2 Pecan Pie cardstock piece ("wishing").
- Crop the following with a <u>Stampin' Cut & Emboss Machine</u> (Standard or Mini) and the coordinating Delightful Wishes Dies:

#### 4. assemble & adhere:

- Adhere the vellum, Designer Series Paper and flowers/leaves (to the branch) with Multipurpose Liquid Glue.
- Remove the protective backing from the Pecan Pie "wishing" die-cut and adhere to the Lemon Lolly drop shadow.
- Adhere all remaining pieces with Mini and Standard Stampin' Dimensiona

#### 5. embellish:

Adhere 3 Tiny Bee Trinkets with Multipurpose Liquid Glue as shown.