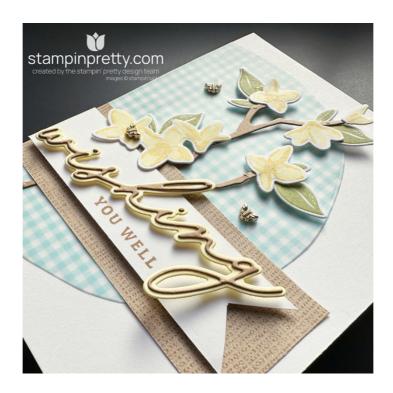

### layers (from bottom to top, before die-cutting):

- Floral & Gingham Vellum Specialty Designer Series Paper: 5 1/4 x 3 1/4
- Floral Delight Designer Series Paper: 4 x 1 1/2
- Basic White Flagged-End Banner: 3 3/4 x 1
- Lemon Lolly & Pecan Pie Cardstock ("wishing"): 4 x 2
- Pecan Pie Cardstock (branch): 5 1/2 x 2 1/4
- Basic White Cardstock (stamped & die-cut images): 3 x 4

### 2. stamp:

- Use a Mini MISTI stamp tool to position and stamp the sentiment (Delightful Wishes stamp set) in Pecan Pie Classic Ink onto the 3 3/4 x 1 Basic White card stock.
- Use a Mini MISTI stamp tool to position and stamp the flowers and leaves (Delightful Wishes stamp set) in Lemon Lolly, Pecan Pie, and Old Olive Classic Ink.

### 3. crop:

- Crop the Floral & Gingham Vellum with the 2nd largest (4 7/8) Around it All circle die.
- Use Paper Snips to flag the end of the Basic White sentiment layer.
- Adhere an Adhesive Sheet to the 4 x 2 Pecan Pie cardstock piece ("wishing").
- Crop the following with a <u>Stampin' Cut & Emboss Machine</u> (Standard or Mini) and the coordinating Delightful Wishes Dies:

#### 4. assemble & adhere:

- Adhere the vellum, Designer Series Paper and flowers/leaves (to the branch) with Multipurpose Liquid Glue.
- Remove the protective backing from the Pecan Pie "wishing" die-cut and adhere to the Lemon Lolly drop shadow.
- Adhere all remaining pieces with Mini and Standard Stampin' Dimensiona

#### 5. embellish:

Adhere 3 Tiny Bee Trinkets with Multipurpose Liquid Glue as shown.