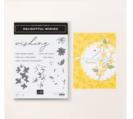

### layers (from bottom to top, before die-cutting):

- Floral & Gingham Vellum Specialty Designer Series Paper: 5 1/4 x 3 1/4
- Floral Delight Designer Series Paper: 4 x 1 1/2
- Basic White Flagged-End Banner: 3 3/4 x 1
- Lemon Lolly & Pecan Pie Cardstock ("wishing"): 4 x 2
- Pecan Pie Cardstock (branch): 5 1/2 x 2 1/4
- Basic White Cardstock (stamped & die-cut images): 3 x 4

#### envelope flap:

• Floral Delight Designer Series Paper: 5 3/4 x 2 1/2

### 6. envelope:

 Adhere the 5 3/4 x 2 1/2 Designer Series Paper to a Basic White Medium envelope flap with Multipurpose Liquid Glue. Flip to the inside of the flap and carefully snip away the excess with Paper Snips.