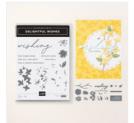

### layers (from bottom to top, before die-cutting):

- Floral & Gingham Vellum Specialty Designer Series Paper: 5 1/4 x 3 1/4
- Floral Delight Designer Series Paper: 4 x 1 1/2
- Basic White Flagged-End Banner: 3 3/4 x 1
- Lemon Lolly & Pecan Pie Cardstock ("wishing"): 4 x 2
- Pecan Pie Cardstock (branch): 5 1/2 x 2 1/4
- Basic White Cardstock (stamped & die-cut images): 3 x 4

#### envelope flap:

• Floral Delight Designer Series Paper: 5 3/4 x 2 1/2

### 2. stamp:

- Use a Mini MISTI stamp tool to position and stamp the sentiment (Delightful Wishes stamp set) in Pecan Pie Classic Ink onto the 3 3/4 x 1 Basic White card stock.
- Use a Mini MISTI stamp tool to position and stamp the flowers and leaves (Delightful Wishes stamp set) in Lemon Lolly, Pecan Pie, and Old Olive Classic Ink.

### 3. crop:

- Crop the Floral & Gingham Vellum with the 2nd largest (4 7/8) Around it All circle die.
- Use Paper Snips to flag the end of the Basic White sentiment layer.
- Adhere an Adhesive Sheet to the 4 x 2 Pecan Pie cardstock piece ("wishing").
- Crop the following with a <u>Stampin' Cut & Emboss Machine</u> (Standard or Mini) and the coordinating Delightful Wishes Dies:

#### 4. assemble & adhere:

- Adhere the vellum, Designer Series Paper and flowers/leaves (to the branch) with Multipurpose Liquid Glue.
- Remove the protective backing from the Pecan Pie "wishing" die-cut and adhere to the Lemon Lolly drop shadow.
- Adhere all remaining pieces with Mini and Standard Stampin' Dimensiona

#### 5. embellish:

Adhere 3 Tiny Bee Trinkets with Multipurpose Liquid Glue as shown.

### 6. envelope:

 Adhere the 5 3/4 x 2 1/2 Designer Series Paper to a Basic White Medium envelope flap with Multipurpose Liquid Glue. Flip to the inside of the flap and carefully snip away the excess with Paper Snips.