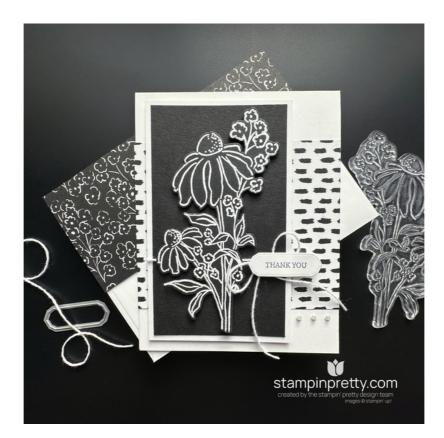

#### card base:

• Basic White Thick Cardstock: 4 1/4 x 11, scored at 5 1/2

### layers (from bottom to top):

- Mixed Media Florals Designer Series Paper: 4 1/4 x 3 1/2
- Basic White Layer: 3 x 5
- Basic Black Layer: 2 3/4 x 4 3/4
- Basic Black embossed image: 2 3/4 x 4 3/4 (before cropping)
- Basic White sentiment: 2 x 3/4 (before cropping)

### envelope flap:

• Mixed Media Florals Designer Series Paper: 5 3/4 x 2 1/2

### 2. stamp:

- Use a <u>Mini MISTI</u> stamp tool to position and stamp the floral image (Mixed Florals Stamp Set) in Versamark Ink (twice) onto the Basic Black cardstock that has been rubbed with an Embossing Buddy (Embossing Additions Tool Kit).
- Cover with white Basics WOW! Embossing Powder. Tap to remove the excess and set with a Heat Tool.
- Use a <u>Mini MISTI</u> stamp tool to position and stamp the sentiment (Mixed Labels Stamp Set) in Tuxedo Black Memento Ink onto the Basic White layer.

### 3. crop:

• Crop the floral image and sentiment with a <u>Stampin' Cut & Emboss Machine (Standard)</u> and the coordinating Mixed Florals and Mixed Labels dies.

### 4. assemble & adhere:

- Adhere the Designer Series Paper to the card base and the Basic Black and Basic White layers together with Multipurpose Liquid Glue.
- Wrap the layers with white Baker's Twine Essentials, securing with a bow as shown.
- Adhere all remaining pieces with Standard and/or Mini Stampin' Dimensionals.

#### 5. embellish:

• Embellish with three Iridescent Pearl Basic Jewels.

#### 6. envelope:

• Adhere the 5 3/4 x 2 1/2 Designer Series Paper to a Basic White Medium envelope flap with Multipurpose Liquid Glue. TIP: Add the glue to the flap, not the Designer Series Paper.