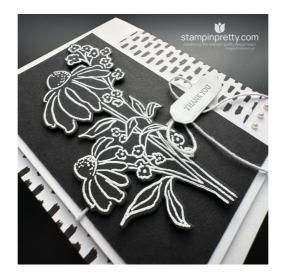

### layers (from bottom to top):

- Mixed Media Florals Designer Series Paper: 4 1/4 x 3 1/2
- Basic White Layer: 3 x 5
- Basic Black Layer: 2 3/4 x 4 3/4
- Basic Black embossed image: 2 3/4 x 4 3/4 (before cropping)
- Basic White sentiment: 2 x 3/4 (before cropping)

### 2. stamp:

- Use a <u>Mini MISTI</u> stamp tool to position and stamp the floral image (Mixed Florals Stamp Set) in Versamark Ink (twice) onto the Basic Black cardstock that has been rubbed with an Embossing Buddy (Embossing Additions Tool Kit).
- Cover with white Basics WOW! Embossing Powder. Tap to remove the excess and set with a Heat Tool.
- Use a <u>Mini MISTI</u> stamp tool to position and stamp the sentiment (Mixed Labels Stamp Set) in Tuxedo Black Memento Ink onto the Basic White layer.

### 3. crop:

• Crop the floral image and sentiment with a <u>Stampin' Cut & Emboss Machine (Standard)</u> and the coordinating Mixed Florals and Mixed Labels dies.

### 4. assemble & adhere:

- Adhere the Designer Series Paper to the card base and the Basic Black and Basic White layers together with Multipurpose Liquid Glue.
- Wrap the layers with white Baker's Twine Essentials, securing with a bow as shown.
- Adhere all remaining pieces with Standard and/or Mini Stampin' Dimensionals.

#### 5. embellish:

• Embellish with three Iridescent Pearl Basic Jewels.