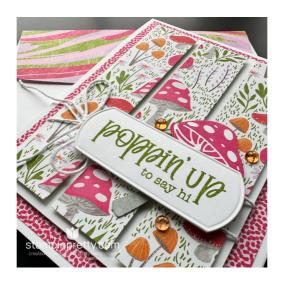

## layers (from bottom to top):

- Toadstool Gardens Designer Series Paper: 4 x 5 1/4
- Basic White Cardstock: 3 1/2 x 4 3/4
- Toadstool Gardens Designer Series Paper: 3 x 4 1/2, then cut into 1 x 4 1/2 strips
- Basic White Sentiment: 3 x 1 1/4 (before die-cutting)
- Stamped Toadstool 4 x 1 1/2 (before punching)
- Stamped Stem 4 x 1 (before punching)

### 2. stamp:

 Use a Mini MISTI stamp tool to position and stamp the sentiment (Granny Apple Green), toadstool (Melon Mambo) and stem (Smoky Slate) (Terrific Toadstools stamp set) onto the respective Basic White card stock layers.

## 3. crop:

- Crop the sentiment with a <u>Stampin' Cut & Emboss Machine</u> (Standard or Mini) and the coordinating die from Unbounded Love.
- Crop the toadstool and stem with the coordinating Terrific Toadstools Builder Punch. Note: It punches inside the stamped images and there will not be a white border.

#### 4. assemble & adhere:

- Burnish the fold of the card base with a Bone Folder.
- Adhere the largest Designer Series Paper layer to the card base with Multipurpose Liquid Glue.
- Adhere the strips to the basic white layer with Stampin' Dimensionals. Double wrap with white Baker's Twine and secure with bow.
- Adhere all remaining layers with Stampin' Dimensionals.

#### 5. embellish:

Embellish as shown with Pumpkin Pie Sunny Day Iridescent Dots.