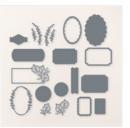

## 3. crop:

- Crop the sentiment with a <u>Stampin' Cut & Emboss Machine</u> (Standard or Mini) and the coordinating die from Unbounded Love.
- Crop the toadstool and stem with the coordinating Terrific Toadstools Builder Punch. Note: It punches inside the stamped images and there will not be a white border.

Price: \$0.00

Basic White
Medium Envelopes
- 159236

Price: \$11.00

Stampin' Cut & Emboss Machine -149653

Price: \$130.00

<u>Unbounded Love</u> <u>Dies - 163383</u>

Price: \$36.00

Paper Trimmer - 152392