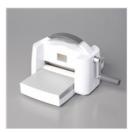

## 3. crop:

- Crop the sentiment with a <u>Stampin' Cut & Emboss Machine</u> (Standard or Mini) and the coordinating die from Unbounded Love.
- Crop the toadstool and stem with the coordinating Terrific Toadstools Builder Punch. Note: It punches inside the stamped images and there will not be a white border.

Price: \$0.00

Basic White
Medium Envelopes
- 159236

Price: \$11.00

Stampin' Cut & Emboss Machine -149653

Price: \$130.00

<u>Unbounded Love</u> <u>Dies - 163383</u>

Price: \$36.00

Paper Trimmer - 152392