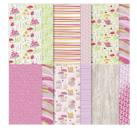

## layers (from bottom to top):

- Toadstool Gardens Designer Series Paper: 4 x 5 1/4
- Basic White Cardstock: 3 1/2 x 4 3/4
- Toadstool Gardens Designer Series Paper: 3 x 4 1/2, then cut into 1 x 4 1/2 strips
- Basic White Sentiment: 3 x 1 1/4 (before die-cutting)
- Stamped Toadstool 4 x 1 1/2 (before punching)
- Stamped Stem 4 x 1 (before punching)

### envelope flap:

Toadstool Gardens Designer Series Paper: 5 3/4 x 2 1/2