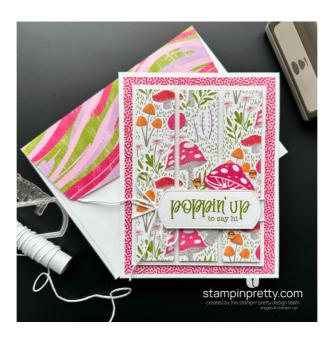

## layers (from bottom to top):

- Toadstool Gardens Designer Series Paper: 4 x 5 1/4
- Basic White Cardstock: 3 1/2 x 4 3/4
- Toadstool Gardens Designer Series Paper: 3 x 4 1/2, then cut into 1 x 4 1/2 strips
- Basic White Sentiment: 3 x 1 1/4 (before die-cutting)
- Stamped Toadstool 4 x 1 1/2 (before punching)
- Stamped Stem 4 x 1 (before punching)

### envelope flap:

Toadstool Gardens Designer Series Paper: 5 3/4 x 2 1/2

### 2. stamp:

 Use a Mini MISTI stamp tool to position and stamp the sentiment (Granny Apple Green), toadstool (Melon Mambo) and stem (Smoky Slate) (Terrific Toadstools stamp set) onto the respective Basic White card stock layers.

#### 4. assemble & adhere:

- Burnish the fold of the card base with a Bone Folder.
- Adhere the largest Designer Series Paper layer to the card base with Multipurpose Liquid Glue.
- Adhere the strips to the basic white layer with Stampin' Dimensionals. Double wrap with white Baker's Twine and secure with bow.
- Adhere all remaining layers with Stampin' Dimensionals.

#### 5. embellish:

Embellish as shown with Pumpkin Pie Sunny Day Iridescent Dots.

### 6. envelope:

 Adhere the 5 3/4 x 2 1/2 Designer Series Paper to a Basic White Medium envelope flap with Multipurpose Liquid Glue. Flip to the inside of the flap and carefully snip away the excess with Paper Snips.