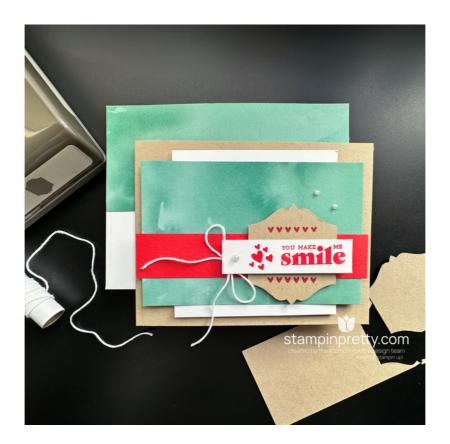

#### card base:

• Crumb Cake Cardstock: 4 1/4 x 11, scored at 5 1/2

## layers (from bottom to top):

- basic white cardstock: 3 3/4 x 3 3/4
- bloom impressions designer series paper: 5 x 3 1/4
- poppy parade cardstock: 5 1/4 x 1
- Crumb Cake Cardstock (before punching): 4 1/2 x 2 1/2
- Basic White Cardstock (sentiment): 2 7/8 x 3/4

## envelope flap:

Bloom Impressions Designer Series Paper: 5 3/4 x 2 1/2

#### 4. assemble & adhere:

- Adhere the bottom three layers together with Multipurpose Liquid Glue and to the card base with Stampin' Dimensionals.
- Adhere the two stamped pieces together and to the card with Stampin' Dimensionals as shown.

#### 5. embellish:

- Tie a bow of white Baker's Twine Essentials, adhere tucked below the sentiment, with a Mini Glue Dot.
- Embellish with three Iridescent Pearl Basic Jewels.

### 6. envelope:

 Adhere the 5 3/4 x 2 1/2 Designer Series Paper to a Basic White Medium envelope flap with Multipurpose Liquid Glue. Flip to the inside of the flap and carefully snip away the excess with Paper Snips.