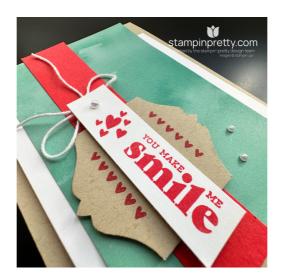

## layers (from bottom to top):

- basic white cardstock: 3 3/4 x 3 3/4
- bloom impressions designer series paper: 5 x 3 1/4
- poppy parade cardstock: 5 1/4 x 1
- Crumb Cake Cardstock (before punching): 4 1/2 x 2 1/2
- Basic White Cardstock (sentiment): 2 7/8 x 3/4

### 2. stamp:

- Use a Mini MISTI stamp tool to position and stamp the sentiment & "hearts bundle" (Stampin' Up! Hugs for Love stamp set) in Poppy Parade Classic Ink onto Basic White card stock.
- Use a Mini MISTI stamp tool to position and stamp the "hearts in a row" (Hugs for Love stamp set) in Poppy Parade Classic Ink onto Crumb Cake card stock approx. 1 inch apart.

### 3. crop:

• Crop the stamped Crumb Cake cardstock with the To the Point Label Punch.

#### 4. assemble & adhere:

- Adhere the bottom three layers together with Multipurpose Liquid Glue and to the card base with Stampin' Dimensionals.
- Adhere the two stamped pieces together and to the card with Stampin' Dimensionals as shown.

#### 5. embellish:

- Tie a bow of white Baker's Twine Essentials, adhere tucked below the sentiment, with a Mini Glue Dot.
- Embellish with three Iridescent Pearl Basic Jewels.