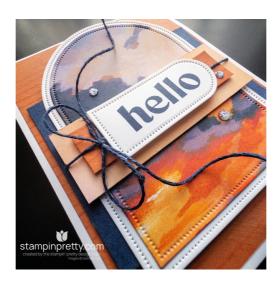

#### card base:

Basic White Thick cardstock: 4 1/4 x 11, scored at 5 1/2

## layers (from bottom to top):

- Everyday Skies Designer Series Paper: 4 x 5 1/4
- Night of Navy cardstock: 3 3/4 x 3
- Basic White cardstock: 4 x 5
- Everyday Skies Designer Series Paper: 3 1/2 x 4 1/2
- Everyday Skies Designer Series Paper: 3 1/2 x 1 1/4 and 3 x 3/4
- Basic White cardstock (sentiment): 3 x 1 1/2

### envelope flap:

• Everyday Skies Designer Series Paper: 5 3/4 x 2 1/2

### 2. stamp:

 Use a Mini MISTI stamp tool to position and stamp the sentiment (Everyday Arches Stamp Set) in Night of Navy Classic Ink onto the Basic White sentiment layer.

### 3. crop:

- Crop the sentiment with a <u>Stampin' Cut & Emboss Machine</u> (Standard) and the smallest (2 1/4 x 1) Everyday Arches die.
- Crop the Designer Series Paper and Basic White layers with the 3rd (4 1/4 x 3) and 4th (4 1/2 x 3 1/4) largest Everyday Arches dies.

#### 4. assemble & adhere:

- Adhere the largest Designer Series Paper layer, Basic White & Designer Series Paper arches with Multipurpose Liquid Glue.
- Adhere all remaining pieces with Stampin' Dimensionals.

#### 5. embellish:

- Wrap the two small pieces of Designer Series Paper with Night of Navy Natural Tones Linen Thread, securing with a bow on the left.
- Add three Two-Tone Sparkle Gems as shown.

## 6. envelope:

 Adhere the 5 3/4 x 2 1/2 Designer Series Paper to a Basic White Medium envelope flap with Multipurpose Liquid Glue. Flip to the inside of the flap and carefully snip away the excess with Paper Snips.