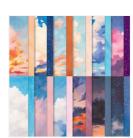

## layers (from bottom to top):

- Everyday Skies Designer Series Paper: 4 x 5 1/4
- Night of Navy cardstock: 3 3/4 x 3
- Basic White cardstock: 4 x 5
- Everyday Skies Designer Series Paper: 3 1/2 x 4 1/2
- Everyday Skies Designer Series Paper: 3 1/2 x 1 1/4 and 3 x 3/4
- Basic White cardstock (sentiment): 3 x 1 1/2

### envelope flap:

• Everyday Skies Designer Series Paper: 5 3/4 x 2 1/2