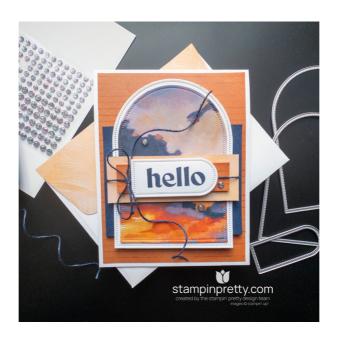

#### card base:

Basic White Thick cardstock: 4 1/4 x 11, scored at 5 1/2

## layers (from bottom to top):

- Everyday Skies Designer Series Paper: 4 x 5 1/4
- Night of Navy cardstock: 3 3/4 x 3
- Basic White cardstock: 4 x 5
- Everyday Skies Designer Series Paper: 3 1/2 x 4 1/2
- Everyday Skies Designer Series Paper: 3 1/2 x 1 1/4 and 3 x 3/4
- Basic White cardstock (sentiment): 3 x 1 1/2

### envelope flap:

• Everyday Skies Designer Series Paper: 5 3/4 x 2 1/2

### 2. stamp:

 Use a Mini MISTI stamp tool to position and stamp the sentiment (Everyday Arches Stamp Set) in Night of Navy Classic Ink onto the Basic White sentiment layer.

### 3. crop:

- Crop the sentiment with a <u>Stampin' Cut & Emboss Machine</u> (Standard) and the smallest (2 1/4 x 1) Everyday Arches die.
- Crop the Designer Series Paper and Basic White layers with the 3rd (4 1/4 x 3) and 4th (4 1/2 x 3 1/4) largest Everyday Arches dies.

#### 4. assemble & adhere:

- Adhere the largest Designer Series Paper layer, Basic White & Designer Series Paper arches with Multipurpose Liquid Glue.
- Adhere all remaining pieces with Stampin' Dimensionals.

#### 5. embellish:

- Wrap the two small pieces of Designer Series Paper with Night of Navy Natural Tones Linen Thread, securing with a bow on the left.
- Add three Two-Tone Sparkle Gems as shown.

## 6. envelope:

 Adhere the 5 3/4 x 2 1/2 Designer Series Paper to a Basic White Medium envelope flap with Multipurpose Liquid Glue. Flip to the inside of the flap and carefully snip away the excess with Paper Snips.