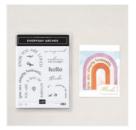

### 2. stamp:

 Use a Mini MISTI stamp tool to position and stamp the sentiment (Everyday Arches Stamp Set) in Night of Navy Classic Ink onto the Basic White sentiment layer.

#### learn more:

- Want to learn the art to layering sentiments like on this handmade hello card? Watch my 1 Minute to WOW! Video Tutorial here!
- Watch ALL my 1 Minute to WOW Video Tutorials for quick paper crafting tips here.