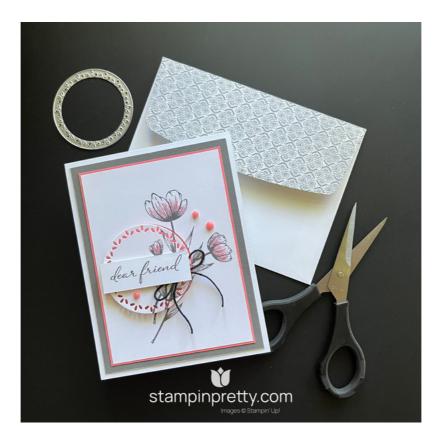

#### **PROJECT TUTORIAL:**

- 1. Burnish the fold of the Basic White Thick card base with a Bone Folder.
- 2. Adhere the Basic Gray layer to the card base with Multipurpose Liquid Glue.
- 3. Use a Mini MISTI stamp tool to stamp the floral image (Spotlight on Nature stamp set) in Basic Gray Classic Ink onto the Basic White layer. Watch my <u>1 Minute to WOW video</u>: The Magic of the Mini MISTI for a quick demonstration here.
- 4. Use light flicks of light and dark Flirty Flamingo Stampin' Blends to color base of flowers.
- 5. Zip through a Stampin' Cut and Emboss Machine (Standard) to crop the decorative edge circle (2 1/4 Spotlight on Nature die) from the stamped image as shown.
- 6. Layer and adhere the stamped Basic White and Flirty Flamingo layers together and to the card base with Multipurpose Liquid Glue.
- 7. Adhere the cropped circle die-cut as shown with double-stacked Stampin' Dimensionals.
- 8. Tie a bow of black Baker's Twine Essentials and adhere as shown with Mini Glue Dots.
- 9. Use a Mini MISTI stamp tool to stamp the sentiment (Spotlight on Nature stamp set) in Basic Gray Classic Ink onto the 2 1/4 x 3/4 Basic White layer.
- 10. Adhere the sentiment as shown with Stampin' Dimensionals.
- 11. POP OF PERSONALITY! Embellish as shown with 3 Flirty Flamingo Adhesive-Backed Dots for Days.
- 12. PERFECT POLISH! Adhere the 5 3/4 x 2 1/2 Designer Series Paper to the Basic White Medium envelope flap with Multipurpose Liquid Glue. Add glue to the flap. Flip to the inside of the flap and carefully snip away the excess with Paper Snips. Watch my 1 Minute to WOW Video Tutorial to learn how here.