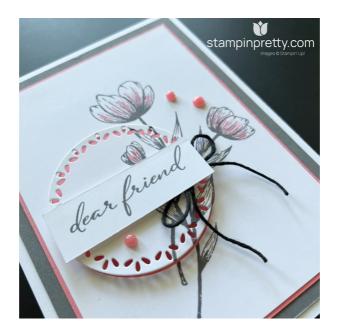

#### **PROJECT TUTORIAL:**

- 1. Burnish the fold of the Basic White Thick card base with a Bone Folder.
- 2. Adhere the Basic Gray layer to the card base with Multipurpose Liquid Glue.
- 3. Use a Mini MISTI stamp tool to stamp the floral image (Spotlight on Nature stamp set) in Basic Gray Classic Ink onto the Basic White layer. Watch my <u>1 Minute to WOW video</u>: The Magic of the Mini MISTI for a quick demonstration here.
- 4. Use light flicks of light and dark Flirty Flamingo Stampin' Blends to color base of flowers.
- 5. Zip through a Stampin' Cut and Emboss Machine (Standard) to crop the decorative edge circle (2 1/4 Spotlight on Nature die) from the stamped image as shown.
- 6. Layer and adhere the stamped Basic White and Flirty Flamingo layers together and to the card base with Multipurpose Liquid Glue.
- 7. Adhere the cropped circle die-cut as shown with double-stacked Stampin' Dimensionals.
- 8. Tie a bow of black Baker's Twine Essentials and adhere as shown with Mini Glue Dots.
- 9. Use a Mini MISTI stamp tool to stamp the sentiment (Spotlight on Nature stamp set) in Basic Gray Classic Ink onto the 2 1/4 x 3/4 Basic White layer.
- 10. Adhere the sentiment as shown with Stampin' Dimensionals.
- 11. POP OF PERSONALITY! Embellish as shown with 3 Flirty Flamingo Adhesive-Backed Dots for Days.
- 12. PERFECT POLISH! Adhere the 5 3/4 x 2 1/2 Designer Series Paper to the Basic White Medium envelope flap with Multipurpose Liquid Glue. Add glue to the flap. Flip to the inside of the flap and carefully snip away the excess with Paper Snips. Watch my 1 Minute to WOW Video Tutorial to learn how here.