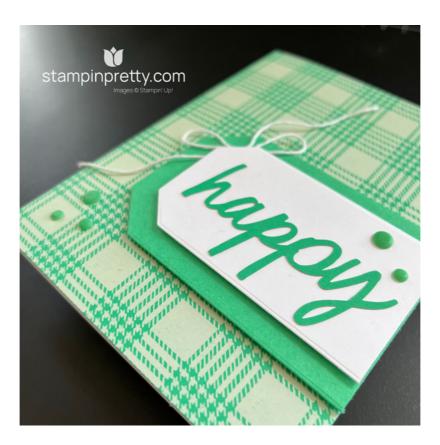

## **PROJECT TUTORIAL:**

- 1. Begin by burnishing the fold of the Sunny Springs card base with a Bone Folder.
- 2. Use a Stampin' Cut & Emboss Machine (Standard) to crop the following with the Countryside Corners dies:
  - 1. Basic White 3 1/2 x 2 die
  - Shy Shamrock 4 x 2 1/2 die
- 3. Use a Paper Trimmer to trim each hexagon top corner to bottom corner on the right side.
- 4. Adhere "Happy" (Saying Something Ephemera Pack) to the Basic White die-cut as shown.
- 5. Adhere the two die-cuts together and to the card with Stampin' Dimensionals.
- 6. Tie a bow of white Baker's Twine Essentials.
- 7. Adhere behind the die-cut corner, as shown, with a MIni Glue Dot
- 8. POP OF PERSONALITY! Embellish with 5 Shy Shamrock 2024-2026 In Color Resin Dots.