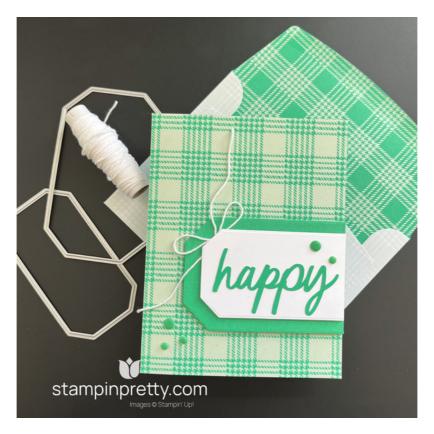

## **PROJECT TUTORIAL:**

- 1. Begin by burnishing the fold of the Sunny Springs card base with a Bone Folder.
- 2. Use a Stampin' Cut & Emboss Machine (Standard) to crop the following with the Countryside Corners dies:
  - 1. Basic White 3 1/2 x 2 die
  - Shy Shamrock 4 x 2 1/2 die
- 3. Use a Paper Trimmer to trim each hexagon top corner to bottom corner on the right side.
- 4. Adhere "Happy" (Saying Something Ephemera Pack) to the Basic White die-cut as shown.
- 5. Adhere the two die-cuts together and to the card with Stampin' Dimensionals.
- 6. Tie a bow of white Baker's Twine Essentials.
- 7. Adhere behind the die-cut corner, as shown, with a MIni Glue Dot
- 8. POP OF PERSONALITY! Embellish with 5 Shy Shamrock 2024-2026 In Color Resin Dots.

## Mix & Match QUICK Happy Card!

Mary Fish maryfish@stampinpretty.com http://stampinpretty.com

Saying Something Mix & Match Ephemera Pack (English) - 163761

Price: \$8.00

Add to Cart

Sunny Springs Mix & Match Cards & Envelopes -163754