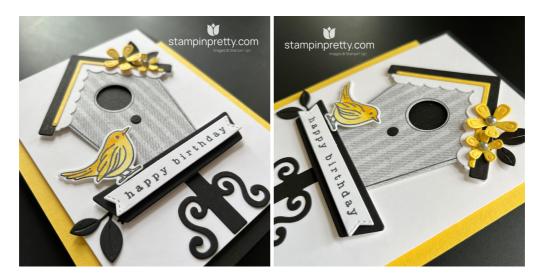

#### **PROJECT TUTORIAL:**

- 1. Begin by burnishing the fold of the Basic Black card base with a Bone Folder.
- 2. Adhere the Daffodil Delight layer to the center of the card base with Multipurpose Liquid Glue.
- 3. Adhere the Basic White layer to the card base with Stampin' Dimensionals.
- 4. Use a Mini Misti to stamp the sentiment, bird, and birdhouse (Country Birdhouse Stamp Set) in Tuxedo Black Memento Ink onto the Basic White and striped Designer Series Paper layers. Watch my 1 Minute to WOW video: The Magic of the Mini MISTI for a quick demonstration here.
- 5. Use a Stampin' Cut & Emboss Machine (Standard or Mini) to crop the bird, birdhouse, and birdhouse hole with the coordinating Country Birdhouse die and the sentiment with the Happy Little Things die.
- 6. Color the bird with Light and Dark Daffodil Delight Stampin' Blends.
- 7. Crop the following with a Stampin' Cut & Emboss Machine (Standard) and the Country Birdhouse dies:
  - Basic Black roof top, birdhouse base, two double leaves, curvy birdhouse pole, birdhouse perch
  - Daffodil Delight roof accent, two flowers
  - Basic White roof accent
- 8. Adhere the birdhouse pole to the card as shown with Multipurpose Liquid Glue.
- 9. Adhere the Basic Black layer behind the birdhouse opening with Multipurpose Liquid Glue.
- 10. Adhere the die-cut roof pieces and perch to the birdhouse as shown with Multipurpose Liquid Glue and the birdhouse to the card with Stampin' Dimensionals.
- 11. Adhere the flowers and leaves with Mini Glue Dots.

# How to Build a Beautiful Birdhouse Birthday Card

- 12. Adhere the base, bird and sentiment as shown with standard and Mini Stampin' Dimensionals.
- 13. **POP OF PERSONALITY!** Embellish the center of the flowers with one large and one small Smoky Slate pearl (Basic Gray & Smoky Slate Pearls).
- 14. **PERFECT POLISH!** Cover and adhere a 5 3/4 x 4 1/4 piece of Basic Black card stock to the envelope flap (add glue to the flap, not the card stock). Crop with the leaf die from Around the Bend Dies. Use Paper Snips to easily trim the very edges of the curve (die is just short) of the width of the envelope.