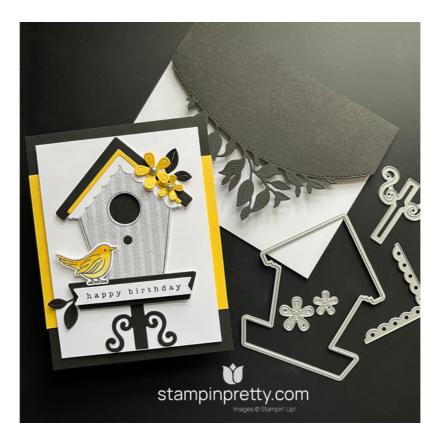

# How to Build a Beautiful Birdhouse Birthday Card

#### **PROJECT TUTORIAL:**

- 1. Begin by burnishing the fold of the Basic Black card base with a Bone Folder.
- 2. Adhere the Daffodil Delight layer to the center of the card base with Multipurpose Liquid Glue.
- 3. Adhere the Basic White layer to the card base with Stampin' Dimensionals.
- 4. Use a Mini Misti to stamp the sentiment, bird, and birdhouse (Country Birdhouse Stamp Set) in Tuxedo Black Memento Ink onto the Basic White and striped Designer Series Paper layers. Watch my 1 Minute to WOW video: The Magic of the Mini MISTI for a quick demonstration here.
- 5. Use a Stampin' Cut & Emboss Machine (Standard or Mini) to crop the bird, birdhouse, and birdhouse hole with the coordinating Country Birdhouse die and the sentiment with the Happy Little Things die.
- 6. Color the bird with Light and Dark Daffodil Delight Stampin' Blends.
- 7. Crop the following with a Stampin' Cut & Emboss Machine (Standard) and the Country Birdhouse dies:
  - Basic Black roof top, birdhouse base, two double leaves, curvy birdhouse pole, birdhouse perch
  - Daffodil Delight roof accent, two flowers
  - Basic White roof accent
- 8. Adhere the birdhouse pole to the card as shown with Multipurpose Liquid Glue.
- 9. Adhere the Basic Black layer behind the birdhouse opening with Multipurpose Liquid Glue.
- 10. Adhere the die-cut roof pieces and perch to the birdhouse as shown with Multipurpose Liquid Glue and the birdhouse to the card with Stampin' Dimensionals.
- 11. Adhere the flowers and leaves with Mini Glue Dots.

# How to Build a Beautiful Birdhouse Birthday Card

- 12. Adhere the base, bird and sentiment as shown with standard and Mini Stampin' Dimensionals.
- 13. **POP OF PERSONALITY!** Embellish the center of the flowers with one large and one small Smoky Slate pearl (Basic Gray & Smoky Slate Pearls).
- 14. **PERFECT POLISH!** Cover and adhere a 5 3/4 x 4 1/4 piece of Basic Black card stock to the envelope flap (add glue to the flap, not the card stock). Crop with the leaf die from Around the Bend Dies. Use Paper Snips to easily trim the very edges of the curve (die is just short) of the width of the envelope.