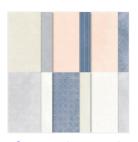

### **CUT YOUR CARD STOCK - DIMENSIONS:**

· Basic Black Card Stock:

Card Base – 4 1/4 x 11, scored at 5 1/2

Die-Cut Birdhouse Pieces- 4 1/4 x 5 1/2 (before die-cutting)

Die-Cut Envelope Flap – 5 3/4 x 4 1/4 (before die-cutting)

Piece Behind Entry Hole - 1 1/4 x 1 1/4

Perch - scraps

Country Lace Designer Series Paper:

Stamped & Die-Cut Birdhouse – 4 1/4 x 4 1/2 (before die-cutting)

Daffodil Delight Card Stock:

Layer - 4 1/4 x 3 1/2

Die-Cut Birdhouse Pieces – 3 1/2 x 2 1/2 (before die-cutting)

· Basic White Card Stock:

Layer - 3 3/4 x 5

Die-Cut Birdhouse Pieces -3 1/2 x 2 1/2 (before die-cutting)

Stamped & Die-Cut Sentiment – 3 1/2 x 1 1/2 (before die-cutting) Stamped & Die-Cut Bird – 2 1/2 x 2 (before die-cutting)