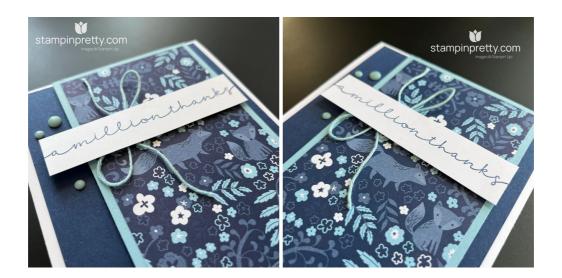

## **PROJECT TUTORIAL:**

- 1. Begin by burnishing the fold of the Basic White Thick card base with a Bone Folder.
- 2. Adhere the Night of Navy layer to the card base with Multipurpose Liquid Glue.
- 3. Layer and adhere the Designer Series Paper to the Balmy Blue layer together with Multipurpose Liquid Glue and to the card with Stampin' Dimensionals.
- 4. Use a **Mini Misti** to stamp the sentiment (Sweetly Scripted Stamp Set) in Night of Nay Classic Ink onto the Basic White layer. Watch my 1 Minute to WOW video: The Magic of the Mini MISTI for a quick demonstration here.
- 5. Tie a bow of Balmy Blue Baker's Twine Three Color Pack and secure with a Mini Glue Dot.
- 6. Adhere the sentiment to the card with Stampin' Dimensionals.
- 7. **POP OF PERSONALITY!** Embellish with three Balmy Blue Rainbow Adhesive-Backed Dots.
- 8. **PERFECT POLISH!** Adhere the 5 3/4 x 2 1/4 Designer Series Paper to the Basic White Medium envelope flap with Multipurpose Liquid Glue. **IMPORTANT:** Add glue to the flap first, not the Designer Series Paper.

Price: \$6.00

Add to Cart

Stampin' Dimensionals -104430

Price: \$4.25

Add to Cart

Bone Folder -102300

Price: \$8.00

Add to Cart

Basic White Medium Envelopes - 159236

Price: \$11.00

Add to Cart

Mini Glue Dots - 103683

Price: \$7.25

Add to Cart

Rainbow Adhesive-Backed Dots - 162758

Price: \$9.00