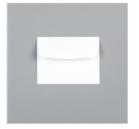

## **CUT YOUR CARD STOCK - DIMENSIONS:**

· Basic White Thick Card Stock:

Card Base – 4 1/4 x 11, scored at 5 1/2 (top)

Night of Navy Card Stock:

Layer – 4 x 5 1/4

• Balmy Blue Card Stock:

Layer - 3 x 5 1/4

• Basic White Card Stock

Sentiment Layer – 3 1/2 x 3/4

Countryside Inn Designer Series Paper:

Layer - 2 3/4 x 5

Envelope Flap - 5 3/4 x 2 1/4

## **PROJECT TUTORIAL:**

- 1. Begin by burnishing the fold of the Basic White Thick card base with a Bone Folder.
- 2. Adhere the Night of Navy layer to the card base with Multipurpose Liquid Glue.
- 3. Layer and adhere the Designer Series Paper to the Balmy Blue layer together with Multipurpose Liquid Glue and to the card with Stampin' Dimensionals.
- 4. Use a **Mini Misti** to stamp the sentiment (Sweetly Scripted Stamp Set) in Night of Nay Classic Ink onto the Basic White layer. Watch my 1 Minute to WOW video: The Magic of the Mini MISTI for a quick demonstration here.
- 5. Tie a bow of Balmy Blue Baker's Twine Three Color Pack and secure with a Mini Glue Dot.
- 6. Adhere the sentiment to the card with Stampin' Dimensionals.
- 7. **POP OF PERSONALITY!** Embellish with three Balmy Blue Rainbow Adhesive-Backed Dots.
- 8. **PERFECT POLISH!** Adhere the 5 3/4 x 2 1/4 Designer Series Paper to the Basic White Medium envelope flap with Multipurpose Liquid Glue. **IMPORTANT:** Add glue to the flap first, not the Designer Series Paper.