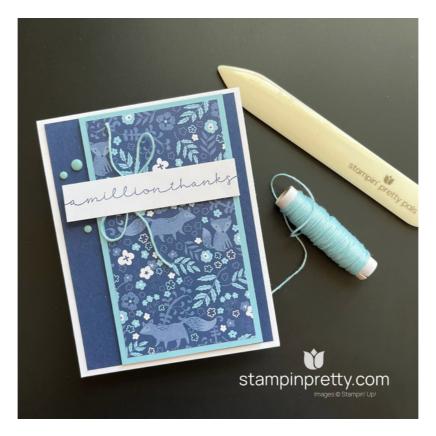

## **CUT YOUR CARD STOCK - DIMENSIONS:**

· Basic White Thick Card Stock:

Card Base – 4 1/4 x 11, scored at 5 1/2 (top)

Night of Navy Card Stock:

Layer – 4 x 5 1/4

• Balmy Blue Card Stock:

Layer - 3 x 5 1/4

• Basic White Card Stock

Sentiment Layer – 3 1/2 x 3/4

Countryside Inn Designer Series Paper:

Layer - 2 3/4 x 5

Envelope Flap - 5 3/4 x 2 1/4

## **PROJECT TUTORIAL:**

- 1. Begin by burnishing the fold of the Basic White Thick card base with a Bone Folder.
- 2. Adhere the Night of Navy layer to the card base with Multipurpose Liquid Glue.
- 3. Layer and adhere the Designer Series Paper to the Balmy Blue layer together with Multipurpose Liquid Glue and to the card with Stampin' Dimensionals.
- 4. Use a **Mini Misti** to stamp the sentiment (Sweetly Scripted Stamp Set) in Night of Nay Classic Ink onto the Basic White layer. Watch my 1 Minute to WOW video: The Magic of the Mini MISTI for a quick demonstration here.
- 5. Tie a bow of Balmy Blue Baker's Twine Three Color Pack and secure with a Mini Glue Dot.
- 6. Adhere the sentiment to the card with Stampin' Dimensionals.
- 7. **POP OF PERSONALITY!** Embellish with three Balmy Blue Rainbow Adhesive-Backed Dots.
- 8. **PERFECT POLISH!** Adhere the 5 3/4 x 2 1/4 Designer Series Paper to the Basic White Medium envelope flap with Multipurpose Liquid Glue. **IMPORTANT:** Add glue to the flap first, not the Designer Series Paper.