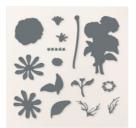

#### **PROJECT TUTORIAL:**

- 1. Begin by burnishing the fold of the Basic White Thick card base with a Bone Folder.
- 2. Use a Stampin' Cut & Emboss Machine (Standard) to crop the two pieces of Basic White card stock with the 3 3/4 x 5 and 3 3/8 x 4 5/8 Deckled Rectangle dies.
- 3. Adhere together and to the card with Multipurpose Liquid Glue.
- 4. Use a Stampin' Cut & Emboss Machine (Standard or Mini) and the Simply Zinnia dies to crop the following:
  - Mossy Meadow Leaves (2) and Stem
  - Old Olive Leave Veins (2)
  - Poppy Parade Solid Zinnia Flower
  - Calypso Coral and Sweet Sorbet One Each of both Zinnia Petal Dies
  - Petal Pink Flower Center
- 5. Adhere all together and to the card as shown with Multipurpose Liquid Glue. Watch my latest 1 Minute to WOW! Video: Build a Beautiful Zinnia!
- 6. Use a Clear Block H to stamp the sentiment in Mossy Meadow Classic Ink onto the Basic White layer.
- 7. Adhere to the card as shown with Stampin' Dimensionals.
- 8. **POP OF PERSONALITY!** Embellish the sentiment and zinnia flower center with 3 (each) Gold Festive Pearls.
- 9. **PERFECT POLISH!** Adhere the 5 3/4 x 2 1/4 Textured Specialty Paper to the Basic White Medium envelope flap with Multipurpose Liquid Glue. **IMPORTANT:** Add glue to the flap first, not the Textured Specialty Paper. Center and line up the Basic Borders curved edge die, tape to secure (Post-It Tape) and crop with a Stampin' Cut & Emboss Machine (Standard). Watch my Stampin' Pretty WOW Video here.

Poppy Parade, Calypso Coral, and Sweet Sorbet Card Stock:

Poppy Flower Petal Die-Cuts – 2 1/4 x 2 1/4 (before die-cutting)

Mossy Meadow Card Stock:

Stem Die-Cut  $- 3 \frac{1}{2} \times \frac{1}{2}$  (before die-cutting)

Leaves Die-Cuts – 2 x 2 1/4 (before die-cutting)

Old Olive Card Stock:

Stem Vein Die-Cuts – 2 x 2 (before die-cutting)

· Petal Pink Card Stock:

Flower Center Die-Cut – 1 1/4 x 1 (before die-cutting)

• Flowering Zinnias Designer Series Paper: