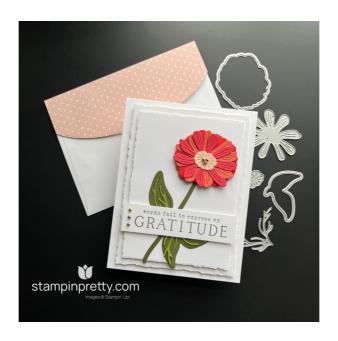

#### **PROJECT TUTORIAL:**

- 1. Begin by burnishing the fold of the Basic White Thick card base with a Bone Folder.
- 2. Use a Stampin' Cut & Emboss Machine (Standard) to crop the two pieces of Basic White card stock with the 3 3/4 x 5 and 3 3/8 x 4 5/8 Deckled Rectangle dies.
- 3. Adhere together and to the card with Multipurpose Liquid Glue.
- 4. Use a Stampin' Cut & Emboss Machine (Standard or Mini) and the Simply Zinnia dies to crop the following:
  - Mossy Meadow Leaves (2) and Stem
  - Old Olive Leave Veins (2)
  - Poppy Parade Solid Zinnia Flower
  - Calypso Coral and Sweet Sorbet One Each of both Zinnia Petal Dies
  - Petal Pink Flower Center
- 5. Adhere all together and to the card as shown with Multipurpose Liquid Glue. Watch my latest 1 Minute to WOW! Video: Build a Beautiful Zinnia!
- 6. Use a Clear Block H to stamp the sentiment in Mossy Meadow Classic Ink onto the Basic White layer.
- 7. Adhere to the card as shown with Stampin' Dimensionals.
- 8. **POP OF PERSONALITY!** Embellish the sentiment and zinnia flower center with 3 (each) Gold Festive Pearls.
- 9. **PERFECT POLISH!** Adhere the 5 3/4 x 2 1/4 Textured Specialty Paper to the Basic White Medium envelope flap with Multipurpose Liquid Glue. **IMPORTANT:** Add glue to the flap first, not the Textured Specialty Paper. Center and line up the Basic Borders curved edge die, tape to secure (Post-It Tape) and crop with a Stampin' Cut & Emboss Machine (Standard). Watch my Stampin' Pretty WOW Video here.

CLICK FOR BLOG POST

CLICK TO SHOP