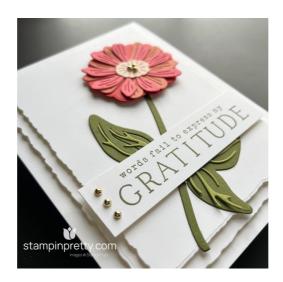

#### **PROJECT TUTORIAL:**

- 1. Begin by burnishing the fold of the Basic White Thick card base with a Bone Folder.
- 2. Use a Stampin' Cut & Emboss Machine (Standard) to crop the two pieces of Basic White card stock with the 3 3/4 x 5 and 3 3/8 x 4 5/8 Deckled Rectangle dies.
- 3. Adhere together and to the card with Multipurpose Liquid Glue.
- 4. Use a Stampin' Cut & Emboss Machine (Standard or Mini) and the Simply Zinnia dies to crop the following:
  - Mossy Meadow Leaves (2) and Stem
  - Old Olive Leave Veins (2)
  - Poppy Parade Solid Zinnia Flower
  - Calypso Coral and Sweet Sorbet One Each of both Zinnia Petal Dies
  - Petal Pink Flower Center
- 5. Adhere all together and to the card as shown with Multipurpose Liquid Glue. Watch my latest 1 Minute to WOW! Video: Build a Beautiful Zinnia!
- 6. Use a Clear Block H to stamp the sentiment in Mossy Meadow Classic Ink onto the Basic White layer.
- 7. Adhere to the card as shown with Stampin' Dimensionals.
- 8. **POP OF PERSONALITY!** Embellish the sentiment and zinnia flower center with 3 (each) Gold Festive Pearls.
- 9. **PERFECT POLISH!** Adhere the 5 3/4 x 2 1/4 Textured Specialty Paper to the Basic White Medium envelope flap with Multipurpose Liquid Glue. **IMPORTANT:** Add glue to the flap first, not the Textured Specialty Paper. Center and line up the Basic Borders curved edge die, tape to secure (Post-It Tape) and crop with a Stampin' Cut & Emboss Machine (Standard). Watch my Stampin' Pretty WOW Video here.

CLICK FOR BLOG POST

CLICK TO SHOP