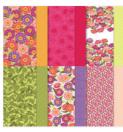

Leaves Die-Cuts – 2 x 2 1/4 (before die-cutting)

Old Olive Card Stock:

Stem Vein Die-Cuts – 2 x 2 (before die-cutting)

· Petal Pink Card Stock:

Flower Center Die-Cut – 1 1/4 x 1 (before die-cutting)

• Flowering Zinnias Designer Series Paper:

## WOW! Video. Build a Beautiful Zinnia with Me!

Simply Zinnia Bundle (English) -163480

Price: \$52.00

Add to Cart

Simply Zinnia Cling Stamp Set (English) - 163472

Price: \$25.00

Add to Cart

Simply Zinnia Dies - 163479