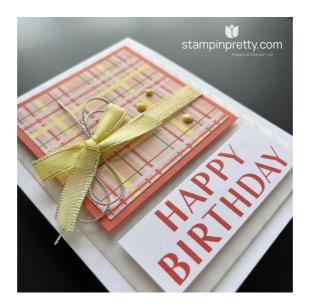

#### CUT YOUR CARD STOCK - DIMENSIONS:

- Basic White Thick Card Stock:
  - Card Base 4 1/4 x 11, scored at 5 1/2 (top)
- Vellum Basics 12 x 12 Specialty Designer Series Paper: Striped Layer – 3 3/4 x 5
- Calypso Coral Card Stock:

Layer - 3 1/4 x 3 1/4

- A Little Latte Designer Series Paper: Plaid Layer – 3 x 3 Envelope Flap – 5 3/4 x 2 1/4 (before die-cutting)
- Basic White Card Stock: Sentiment Layer – 3 1/4 x 1 1/8

#### **PROJECT TUTORIAL:**

- 1. Begin by burnishing the fold of the Basic White Thick card base with a Bone Folder.
- 2. Layer and adhere the Designer Series Paper to the Calypso Coral layer together with Multipurpose Liquid Glue.
- 3. Loop silver Simply Elegant Trim twice on each side, then adhere as shown with a Mini Glue Dot.
- 4. Wrap the layer with Lemon Lolly 3/8 Sheer Ribbon, securing with a bow.
- 5. Adhere to the Vellum layer as shown with Stampin' Dimensionals.
- 6. Stamp the sentiment (Phrases for All Stamp Set) in Calypso Coral Ink onto the Basic White layer. TIP: I used the Mini MISTI stamp positioning tool for clean and crisp ink coverage. Watch my latest 1 Minute to WOW! Video: The Magic of the Mini MISTI
- 7. Adhere to the Vellum as shown with Stampin' Dimensionals.
- 8. Adhere the Vellum layer to the card base with Stampin' Dimensionals. TIP: Adhere the sentiment and square with dimensionals to the vellum first. Then, you'll know where to place (and hide) dimensionals below the vellum.
- 9. **POP OF PERSONALITY!** Embellish with three Lemon Lolly Adhesive-Backed Solid Gems as shown.
- 10. **PERFECT POLISH!** Adhere the 5 3/4 x 2 1/4 A Little Latte Designer Series Paper to the Basic White Medium envelope flap with Multipurpose Liquid Glue. **IMPORTANT:** Add glue to the flap first, not the Textured Specialty Paper. Center and line up the Basic Borders curved edge die, tape to secure (Post-It Tape) and crop with a Stampin' Cut & Emboss Machine (Standard). Watch my Stampin' Pretty WOW Video here.