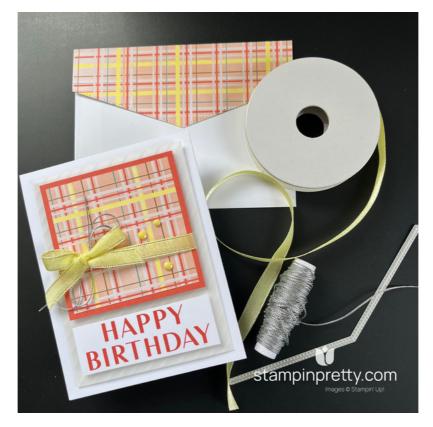

#### CUT YOUR CARD STOCK - DIMENSIONS:

- Basic White Thick Card Stock:
  - Card Base 4 1/4 x 11, scored at 5 1/2 (top)
- Vellum Basics 12 x 12 Specialty Designer Series Paper: Striped Layer – 3 3/4 x 5
- Calypso Coral Card Stock:

Layer - 3 1/4 x 3 1/4

- A Little Latte Designer Series Paper: Plaid Layer – 3 x 3 Envelope Flap – 5 3/4 x 2 1/4 (before die-cutting)
- Basic White Card Stock: Sentiment Layer – 3 1/4 x 1 1/8

#### **PROJECT TUTORIAL:**

- 1. Begin by burnishing the fold of the Basic White Thick card base with a Bone Folder.
- 2. Layer and adhere the Designer Series Paper to the Calypso Coral layer together with Multipurpose Liquid Glue.
- 3. Loop silver Simply Elegant Trim twice on each side, then adhere as shown with a Mini Glue Dot.
- 4. Wrap the layer with Lemon Lolly 3/8 Sheer Ribbon, securing with a bow.
- 5. Adhere to the Vellum layer as shown with Stampin' Dimensionals.
- 6. Stamp the sentiment (Phrases for All Stamp Set) in Calypso Coral Ink onto the Basic White layer. TIP: I used the Mini MISTI stamp positioning tool for clean and crisp ink coverage. Watch my latest 1 Minute to WOW! Video: The Magic of the Mini MISTI
- 7. Adhere to the Vellum as shown with Stampin' Dimensionals.
- 8. Adhere the Vellum layer to the card base with Stampin' Dimensionals. TIP: Adhere the sentiment and square with dimensionals to the vellum first. Then, you'll know where to place (and hide) dimensionals below the vellum.
- 9. **POP OF PERSONALITY!** Embellish with three Lemon Lolly Adhesive-Backed Solid Gems as shown.
- 10. **PERFECT POLISH!** Adhere the 5 3/4 x 2 1/4 A Little Latte Designer Series Paper to the Basic White Medium envelope flap with Multipurpose Liquid Glue. **IMPORTANT:** Add glue to the flap first, not the Textured Specialty Paper. Center and line up the Basic Borders curved edge die, tape to secure (Post-It Tape) and crop with a Stampin' Cut & Emboss Machine (Standard). Watch my Stampin' Pretty WOW Video here.