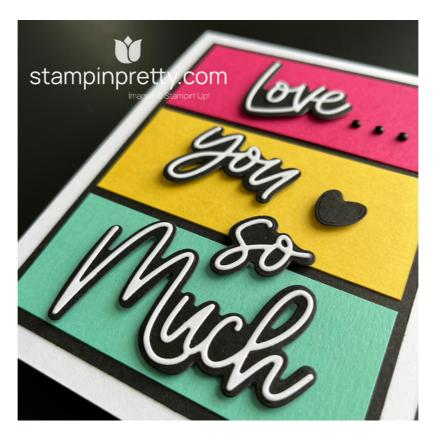

## **PROJECT TUTORIAL:**

- 1. Begin by burnishing the fold of the Basic White Thick card base with a Bone Folder.
- 2. Layer and adhere the color blocks to the Basic Black layer together and to the card with Multipurpose Liquid Glue.
- 3. Use a Stampin' Cut & Emboss Machine (Standard or Mini) to crop the words from the Basic Black and Basic White (adhered to an Adhesive Sheet) card stock using the Love for You Dies.
- 4. Remove the adhesive backing (Adhesive Sheets) from the back of the Basic White die-cut words and adhere to Basic Black die-cut drop shadows.
- 5. Adhere the die-cut words and heart to the card with Standard and Mini Stampin' Dimensionals.
- 6. POP OF PERSONALITY! Embellish with three small black Classic Matte Dots.
- 7. **PERFECT POLISH!** Adhere the 5 3/4 x 2 1/4 Coastal Cabana Brights 6 x 6 Designer Series Paper to the Basic White Medium envelope flap with Multipurpose Liquid Glue. **IMPORTANT:** Add glue to the flap first, not the Designer Series Paper.

Bone Folder -102300

Price: \$7.00

Add to Cart

Stampin' Cut & Emboss Machine -149653

Price: \$128.00

Add to Cart

Multipurpose Liquid Glue -110755

Price: \$5.50