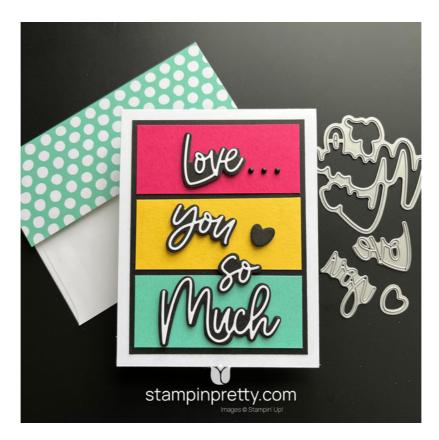

## **CUT YOUR CARD STOCK - DIMENSIONS:**

· Basic White Thick Card Stock:

Card Base - 4 1/4 x 11, scored at 5 1/2 (top)

Basic Black Card Stock:

Layer  $- 3 3/4 \times 5$ 

Die-Cut Word Drop Shadows & Heart – 3 1/2 x 5 (before die-cutting)

Melon Mambo, Daffodil Delight, and Coastal Cabana Card Stock:

Color Blocks - 3 1/2 x 1 1/2

Basic White Card Stock (adhered to an Adhesive Sheet):

Die-Cut Words – 3  $1/2 \times 5$  (before die-cutting)

## **PROJECT TUTORIAL:**

- 1. Begin by burnishing the fold of the Basic White Thick card base with a Bone Folder.
- 2. Layer and adhere the color blocks to the Basic Black layer together and to the card with Multipurpose Liquid Glue.
- 3. Use a Stampin' Cut & Emboss Machine (Standard or Mini) to crop the words from the Basic Black and Basic White (adhered to an Adhesive Sheet) card stock using the Love for You Dies.
- 4. Remove the adhesive backing (Adhesive Sheets) from the back of the Basic White die-cut words and adhere to Basic Black die-cut drop shadows.
- 5. Adhere the die-cut words and heart to the card with Standard and Mini Stampin' Dimensionals.
- 6. POP OF PERSONALITY! Embellish with three small black Classic Matte Dots.
- 7. **PERFECT POLISH!** Adhere the 5 3/4 x 2 1/4 Coastal Cabana Brights 6 x 6 Designer Series Paper to the Basic White Medium envelope flap with Multipurpose Liquid Glue. **IMPORTANT:** Add glue to the flap first, not the Designer Series Paper.