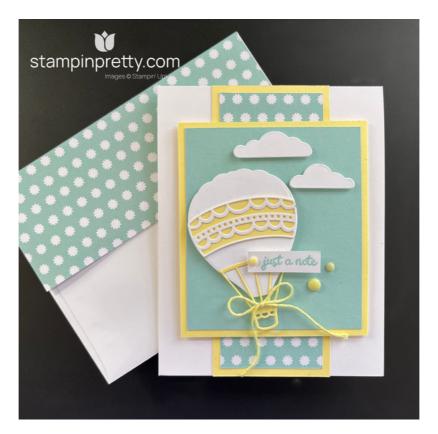

### **PROJECT TUTORIAL:**

- 1. Begin by burnishing the fold of the Basic White Thick card base with a Bone Folder.
- 2. Layer and adhere the Designer Series Paper and the Lemon Lolly card stock together and to the card with Multipurpose Liquid Glue.
- 3. Layer and adhere the Pool Party and Lemon Lolly card stock together with Multipurpose Liquid Glue and to the card with Stampin' Dimensionals.
- 4. Use a Stampin' Cut & Emboss Machine (Standard or Mini) to crop the following with the coordinating Hot Air Balloon Dies:
  - Basic White Thick Clouds (2), Balloon Solid, Balloon Decorative Layer
  - Lemon Lolly Balloon Solid Layer, Balloon Decorative Basket
- 5. Adhere the solid Lemon Lolly die-cut and the Basic White detailed die-cut together and to the balloon die-cut with Multipurpose Liquid Glue.
- 6. Adhere the basket die-cut as shown with Multipurpose Liquid Glue.
- 7. Adhere the clouds and solid balloon die-cut to the card as shown with Stampin' Dimensionals.
- 8. Use a Mini MISTI to stamp the sentiment (Hot Air Balloon Stamp Set) in Pool Party Classic Ink onto the Basic White scrap piece. Watch my 1 Minute to WOW video: The Magic of the Mini MISTI for a quick demonstration here.

- 9. Adhere the sentiment with Mini Stampin' Dimensional on the left side.
- 10. Tie a bow of Lemon Lolly Baker's Twine Three Color Pack and adhere as shown with a Mini Glue Dot.
- 11. **POP OF PERSONALITY!** Embellish with 3 Lemon Lolly Rainbow Adhesive-Backed Dots.
- 12. **PERFECT POLISH!** Adhere the 5 3/4 x 2 1/4 Designer Series Paper to the Basic White Medium envelope flap with Multipurpose Liquid Glue. **IMPORTANT:** Add glue to the flap first, not the Designer Series Paper.