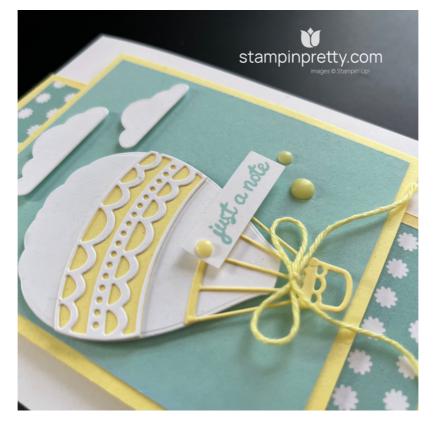

### **PROJECT TUTORIAL:**

- 1. Begin by burnishing the fold of the Basic White Thick card base with a Bone Folder.
- 2. Layer and adhere the Designer Series Paper and the Lemon Lolly card stock together and to the card with Multipurpose Liquid Glue.
- 3. Layer and adhere the Pool Party and Lemon Lolly card stock together with Multipurpose Liquid Glue and to the card with Stampin' Dimensionals.
- 4. Use a Stampin' Cut & Emboss Machine (Standard or Mini) to crop the following with the coordinating Hot Air Balloon Dies:
  - Basic White Thick Clouds (2), Balloon Solid, Balloon Decorative Layer
  - Lemon Lolly Balloon Solid Layer, Balloon Decorative Basket
- 5. Adhere the solid Lemon Lolly die-cut and the Basic White detailed die-cut together and to the balloon die-cut with Multipurpose Liquid Glue.
- 6. Adhere the basket die-cut as shown with Multipurpose Liquid Glue.
- 7. Adhere the clouds and solid balloon die-cut to the card as shown with Stampin' Dimensionals.
- 8. Use a Mini MISTI to stamp the sentiment (Hot Air Balloon Stamp Set) in Pool Party Classic Ink onto the Basic White scrap piece. Watch my 1 Minute to WOW video: The Magic of the Mini MISTI for a quick demonstration here.

- 9. Adhere the sentiment with Mini Stampin' Dimensional on the left side.
- 10. Tie a bow of Lemon Lolly Baker's Twine Three Color Pack and adhere as shown with a Mini Glue Dot.
- 11. **POP OF PERSONALITY!** Embellish with 3 Lemon Lolly Rainbow Adhesive-Backed Dots.
- 12. **PERFECT POLISH!** Adhere the 5 3/4 x 2 1/4 Designer Series Paper to the Basic White Medium envelope flap with Multipurpose Liquid Glue. **IMPORTANT:** Add glue to the flap first, not the Designer Series Paper.