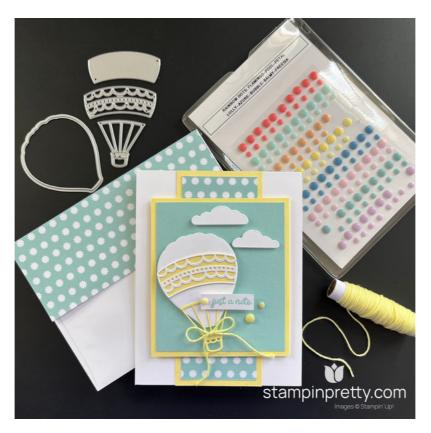

#### CUT YOUR CARD STOCK - DIMENSIONS:

- Basic White Thick Card Stock:
  - Card Base 4 1/4 x 11, scored at 5 1/2 (top)
  - Die-Cut Clouds 2 x 2 (before die-cutting)
  - Die-Cut Balloon 3 x 2 3/4 (before die-cutting)
  - Die-Cut Balloon Detail 2 1/2 x 1 1/2 (before die-cutting)
- Lemon Lolly Card Stock:
  - Layers 5 1/2 x 2 1/4 and 3 1/2 x 4
  - Die-Cut Basket 2 x 2 (before die-cutting)
  - Die-Cut Balloon Layer 2 1/2 x 1 1/4 (before die-cutting)
- Pool Party Card Stock: Layer – 3 1/4 x 3 3/4
- Basic White Card Stock:
  - Sentiment scraps trimmed to size
- Lighter Than Air Designer Series Paper:

Layer – 5 1/4 x 2 Envelope Flap – 5 3/4 x 2 1/4

### **PROJECT TUTORIAL:**

- 1. Begin by burnishing the fold of the Basic White Thick card base with a Bone Folder.
- 2. Layer and adhere the Designer Series Paper and the Lemon Lolly card stock together and to the card with Multipurpose Liquid Glue.
- 3. Layer and adhere the Pool Party and Lemon Lolly card stock together with Multipurpose Liquid Glue and to the card with Stampin' Dimensionals.
- 4. Use a Stampin' Cut & Emboss Machine (Standard or Mini) to crop the following with the coordinating Hot Air Balloon Dies:
  - Basic White Thick Clouds (2), Balloon Solid, Balloon Decorative Layer
  - Lemon Lolly Balloon Solid Layer, Balloon Decorative Basket
- 5. Adhere the solid Lemon Lolly die-cut and the Basic White detailed die-cut together and to the balloon die-cut with Multipurpose Liquid Glue.
- 6. Adhere the basket die-cut as shown with Multipurpose Liquid Glue.
- 7. Adhere the clouds and solid balloon die-cut to the card as shown with Stampin' Dimensionals.
- 8. Use a Mini MISTI to stamp the sentiment (Hot Air Balloon Stamp Set) in Pool Party Classic Ink onto the Basic White scrap piece. Watch my 1 Minute to WOW video: The Magic of the Mini MISTI for a quick demonstration here.

- 9. Adhere the sentiment with Mini Stampin' Dimensional on the left side.
- 10. Tie a bow of Lemon Lolly Baker's Twine Three Color Pack and adhere as shown with a Mini Glue Dot.
- 11. **POP OF PERSONALITY!** Embellish with 3 Lemon Lolly Rainbow Adhesive-Backed Dots.
- 12. **PERFECT POLISH!** Adhere the 5 3/4 x 2 1/4 Designer Series Paper to the Basic White Medium envelope flap with Multipurpose Liquid Glue. **IMPORTANT:** Add glue to the flap first, not the Designer Series Paper.