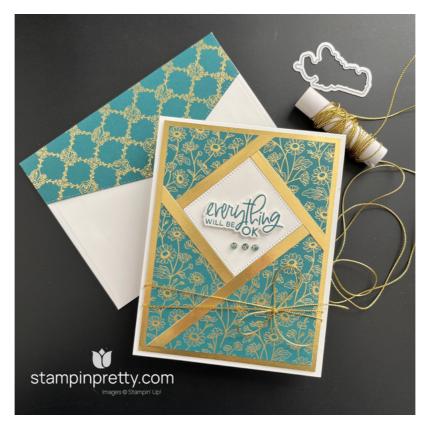

# 1 Minute to WOW! Video - Shutter Card Technique

#### **CUT YOUR CARD STOCK - DIMENSIONS:**

- Basic White Thick Card Stock:
  - Card Base 4 1/4 x 11, scored at 5 1/2 (top)
- Gold Foil:

Layer - 4 x 5 1/4

Strips (qty 3)- 1/4 x 4 3/4 (before snipping)

• Forever Love Specialty Designer Series Paper:

Layer – 3 3/4 x 5

Envelope Flap – 5 3/4 x 2 1/4 (before die-cutting)

• Basic White Card Stock:

Die-Cut Stitched Square  $-2 \frac{1}{4} \times 2 \frac{1}{4}$  (before die-cutting) Die-Cut Sentiment  $-2 \times 2$  (before die-cutting)

#### **PROJECT TUTORIAL:**

- 1. Begin by burnishing the fold of the Basic White Thick card base with a Bone Folder.
- 2. Adhere the Gold Foil layer to the card base with Stampin' Dimensionals.
- 3. Use a Stampin' Cut & Emboss Machine (Standard or Mini) to crop the Basic White stock using the Stylish Shapes 1 7/8 stitched square die.
- 4. Adhere to the Designer Series Paper layer with Multipurpose Liquid Glue.
- 5. TIP: I used my Victor Easy Read Ruler to measure 1/2 from the top and two sides for perfect placement! View all things that I keep ON MY DESK!
- 6. Use Paper Snips to snip one of the Gold Foil strips in half.
- 7. Adhere all Gold Foil strips around the stitched square die-cut as shown with Multipurpose Liquid Glue. Watch my 1 Minute to WOW! Video: Shutter Card Technique
- 8. Use Paper Snips to snip the edges of the strips flush with the edges of the Designer Series Paper.
- 9. Adhere the Designer Series Paper layer to the Gold Foil layer with Multipurpose Liquid Glue.
- 10. Double wrap with gold Simply Elegant Trim, securing with a bow as shown.
- 11. Adhere to the card base with Stampin' Dimensionals.

## 1 Minute to WOW! Video - Shutter Card Technique

- 12. Use a Clear Block C or Mini Misti to stamp the sentiment (Charming Sentiments) in Pretty Peacock Classic Ink onto the Basic White layer.
- 13. Crop with a Stampin' Cut & Emboss Machine (Standard or Mini)and the coordinating Sentiment Silhouettes die.
- 14. Adhere as shown with Mini Stampin' Dimensionals.
- 15. **POP OF PERSONALITY!** Embellish with three small Pretty Peacock Tinsel Gems Four Pack.
- 16. PERFECT POLISH! Adhere the 5 3/4 x 2 1/4 A Little Latte Designer Series Paper to the Basic White Medium envelope flap with Multipurpose Liquid Glue. IMPORTANT: Add glue to the flap first, not the Designer Series Paper. Center and line up the Basic Borders curved edge die, tape to secure (Post-It Tape) and crop with a Stampin' Cut & Emboss Machine (Standard). Watch my Stampin' Pretty WOW Video here.