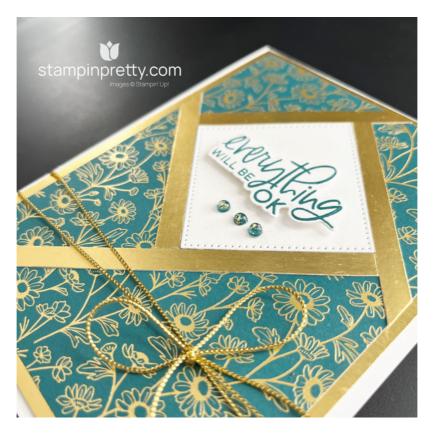

#### **PROJECT TUTORIAL:**

- 1. Begin by burnishing the fold of the Basic White Thick card base with a Bone Folder.
- 2. Adhere the Gold Foil layer to the card base with Stampin' Dimensionals.
- 3. Use a Stampin' Cut & Emboss Machine (Standard or Mini) to crop the Basic White stock using the Stylish Shapes 1 7/8 stitched square die.
- 4. Adhere to the Designer Series Paper layer with Multipurpose Liquid Glue.
- 5. TIP: I used my Victor Easy Read Ruler to measure 1/2 from the top and two sides for perfect placement! View all things that I keep ON MY DESK!
- 6. Use Paper Snips to snip one of the Gold Foil strips in half.
- 7. Adhere all Gold Foil strips around the stitched square die-cut as shown with Multipurpose Liquid Glue. Watch my 1 Minute to WOW! Video: Shutter Card Technique
- 8. Use Paper Snips to snip the edges of the strips flush with the edges of the Designer Series Paper.
- 9. Adhere the Designer Series Paper layer to the Gold Foil layer with Multipurpose Liquid Glue.
- 10. Double wrap with gold Simply Elegant Trim, securing with a bow as shown.
- 11. Adhere to the card base with Stampin' Dimensionals.

## 1 Minute to WOW! Video - Shutter Card Technique

- 12. Use a Clear Block C or Mini Misti to stamp the sentiment (Charming Sentiments) in Pretty Peacock Classic Ink onto the Basic White layer.
- 13. Crop with a Stampin' Cut & Emboss Machine (Standard or Mini)and the coordinating Sentiment Silhouettes die.
- 14. Adhere as shown with Mini Stampin' Dimensionals.
- 15. **POP OF PERSONALITY!** Embellish with three small Pretty Peacock Tinsel Gems Four Pack.
- 16. PERFECT POLISH! Adhere the 5 3/4 x 2 1/4 A Little Latte Designer Series Paper to the Basic White Medium envelope flap with Multipurpose Liquid Glue. IMPORTANT: Add glue to the flap first, not the Designer Series Paper. Center and line up the Basic Borders curved edge die, tape to secure (Post-It Tape) and crop with a Stampin' Cut & Emboss Machine (Standard). Watch my Stampin' Pretty WOW Video here.