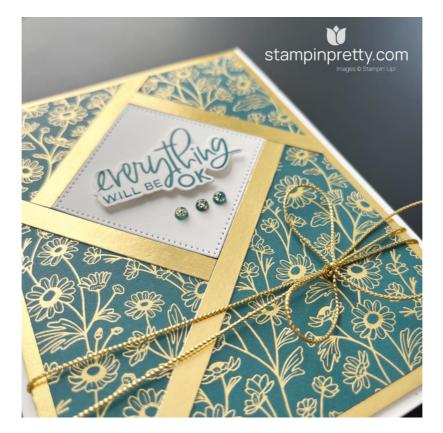

#### **PROJECT TUTORIAL:**

- 1. Begin by burnishing the fold of the Basic White Thick card base with a Bone Folder.
- 2. Adhere the Gold Foil layer to the card base with Stampin' Dimensionals.
- 3. Use a Stampin' Cut & Emboss Machine (Standard or Mini) to crop the Basic White stock using the Stylish Shapes 1 7/8 stitched square die.
- 4. Adhere to the Designer Series Paper layer with Multipurpose Liquid Glue.
- 5. TIP: I used my Victor Easy Read Ruler to measure 1/2 from the top and two sides for perfect placement! View all things that I keep ON MY DESK!
- 6. Use Paper Snips to snip one of the Gold Foil strips in half.
- 7. Adhere all Gold Foil strips around the stitched square die-cut as shown with Multipurpose Liquid Glue. Watch my 1 Minute to WOW! Video: Shutter Card Technique
- 8. Use Paper Snips to snip the edges of the strips flush with the edges of the Designer Series Paper.
- 9. Adhere the Designer Series Paper layer to the Gold Foil layer with Multipurpose Liquid Glue.
- 10. Double wrap with gold Simply Elegant Trim, securing with a bow as shown.
- 11. Adhere to the card base with Stampin' Dimensionals.

## 1 Minute to WOW! Video - Shutter Card Technique

- 12. Use a Clear Block C or Mini Misti to stamp the sentiment (Charming Sentiments) in Pretty Peacock Classic Ink onto the Basic White layer.
- 13. Crop with a Stampin' Cut & Emboss Machine (Standard or Mini)and the coordinating Sentiment Silhouettes die.
- 14. Adhere as shown with Mini Stampin' Dimensionals.
- 15. **POP OF PERSONALITY!** Embellish with three small Pretty Peacock Tinsel Gems Four Pack.
- 16. PERFECT POLISH! Adhere the 5 3/4 x 2 1/4 A Little Latte Designer Series Paper to the Basic White Medium envelope flap with Multipurpose Liquid Glue. IMPORTANT: Add glue to the flap first, not the Designer Series Paper. Center and line up the Basic Borders curved edge die, tape to secure (Post-It Tape) and crop with a Stampin' Cut & Emboss Machine (Standard). Watch my Stampin' Pretty WOW Video here.