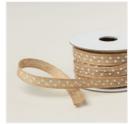

Adhere the Vellum strip as shown with Stampin' Seal (strategically placed where the sentiment strip will cover).

Snip the ends of a 4 1/2 long piece of Natural 3/8 Polka Dot Trim as shown with Paper Snips.

# NEW! A Little Latte DSP Is Creating a Buzz!

Mary Fish maryfish@stampinpretty.com http://stampinpretty.com

Basic White 8-1/2" X 11" Cardstock -159276

Price: \$10.50

Add to Cart

Natural 3/8" (1 Cm) Polka Dot Trim - 163465