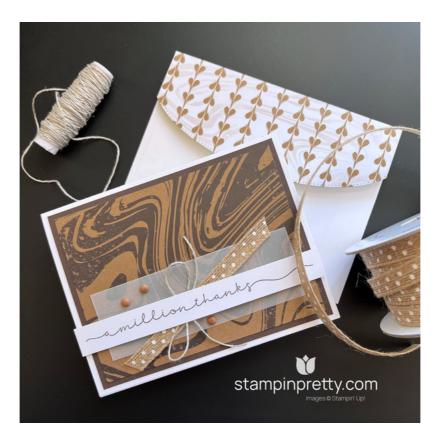

#### **PROJECT TUTORIAL:**

Begin by burnishing the fold of the Basic White Thick card base with a Bone Folder.

Adhere the A Little Latte Designer Series Paper to the Early Espresso layer together and to the card base with Multipurpose Liquid Glue.

Adhere the Vellum strip as shown with Stampin' Seal (strategically placed where the sentiment strip will cover).

Snip the ends of a 4 1/2 long piece of Natural 3/8 Polka Dot Trim as shown with Paper Snips.

Tie a bow of Linen Thread.

Adhere both as shown with a Mini Glue dots.

Use a Clear Block H to stamp the sentiment (Sweetly Scripted Stamp Set) in Early Espresso Classic Ink onto the Basic White layer.

Adhere the sentiment to the card as shown with strategically placed Stampin' Dimensionals.

POP OF PERSONALITY! Embellish with Pecan Pie Adhesive-Backed Swirl Dots.

**PERFECT POLISH!** Adhere the 5 3/4 x 2 1/4 Designer Series Paper (DSP) to the Basic White

Medium envelope flap with Multipurpose Liquid Glue. **IMPORTANT**: Add glue to the flap first, not the DSP. Center and line up the Basic Borders curved edge die, tape to secure (Post-It Tape) and crop with a Stampin' Cut & Emboss Machine (Standard). Watch my Stampin' Pretty WOW Video here.