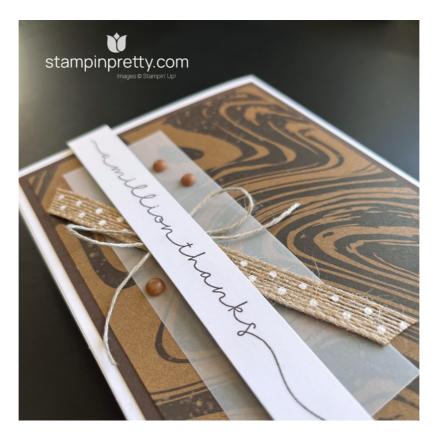

Adhere the Vellum strip as shown with Stampin' Seal (strategically placed where the sentiment strip will cover).

Snip the ends of a 4 1/2 long piece of Natural 3/8 Polka Dot Trim as shown with Paper Snips.

Tie a bow of Linen Thread.

Adhere both as shown with a Mini Glue dots.

Use a Clear Block H to stamp the sentiment (Sweetly Scripted Stamp Set) in Early Espresso Classic Ink onto the Basic White layer.

Adhere the sentiment to the card as shown with strategically placed Stampin' Dimensionals.

POP OF PERSONALITY! Embellish with Pecan Pie Adhesive-Backed Swirl Dots.

**PERFECT POLISH!** Adhere the 5 3/4 x 2 1/4 Designer Series Paper (DSP) to the Basic White

Medium envelope flap with Multipurpose Liquid Glue. **IMPORTANT**: Add glue to the flap first, not the DSP. Center and line up the Basic Borders curved edge die, tape to secure (Post-It Tape) and crop with a Stampin' Cut & Emboss Machine (Standard). Watch my Stampin' Pretty WOW Video here.