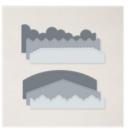

## **PROJECT TUTORIAL:**

- 1. Begin by burnishing the fold of the Basic White card base with a Bone Folder.
- 2. Adhere the 3 3/4 x 5 Basic White Layer to the card with Stampin' Dimensionals.
- 3. Use a Stampin' Cut & Emboss Machine (Standard or Mini) to crop the following:
  - Crumb Cake 3 1/2 x 2 1/4 Deckled Rectangle Die, 2 1/8 x 3 Nested Essentials Flagged Banner
  - Designer Series Paper 1 5/8 x 2 3/8 Nested Essentials Flagged Banner
  - Blueberry Bushel 1 1/8 x 1 3/4 (Qty 2) Nested Essentials Flagged Banner
- 4. Adhere the flagged banners to the card as shown with Multipurpose Liquid Glue.
- 5. Wrap linen thread around the Crumb Cake die-cut, securing with a bow on the left.
- 6. Adhere to the card with Stampin' Dimensionals.
- 7. Use the Cutest Cow Builder Punch to punch once in Basic White and twice in Blueberry Bushel.
- 8. Use the blueberry versions to add colorful personality to the white version.
  - Hooves Snipped with Paper Snips
  - Horns Punched
  - Forelock & Tail Punched
  - Muzzle & Middle Spot (muzzle flipped) Punched
  - Extra Spots snipped from the "rump" and right shoulder
- 9. Use a Clear Block C to stamp the face & muzzle (Cutest Cow Stamp Set) in Blueberry Bushel Classic Ink onto the coordinating pieces.
- 10. Adhere all pieces as shown with Multipurpose Liquid Glue and a Stampin' Dimensional (head & muzzle).
- 11. Use a Clear Block C to stamp the sentiment (Cutest Cow Stamp Set) in Blueberry Bushel

Price: \$22.00

Add to Cart

Basic Borders Dies - 155558

Price: \$29.00

Add to Cart

Nested Essentials Dies - 161597

Price: \$34.00

Add to Cart

Deckled Rectangles Dies -159173

Price: \$30.00

Add to Cart

Stampin' Cut & Emboss Machine -149653

Price: \$128.00

Add to Cart

Mini Stampin' Cut & Emboss Machine - 150673

Price: \$66.00