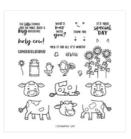

## **PROJECT TUTORIAL:**

- 1. Begin by burnishing the fold of the Basic White card base with a Bone Folder.
- 2. Adhere the 3 3/4 x 5 Basic White Layer to the card with Stampin' Dimensionals.
- 3. Use a Stampin' Cut & Emboss Machine (Standard or Mini) to crop the following:
  - Crumb Cake 3 1/2 x 2 1/4 Deckled Rectangle Die, 2 1/8 x 3 Nested Essentials Flagged Banner
  - Designer Series Paper 1 5/8 x 2 3/8 Nested Essentials Flagged Banner
  - Blueberry Bushel 1 1/8 x 1 3/4 (Qty 2) Nested Essentials Flagged Banner
- 4. Adhere the flagged banners to the card as shown with Multipurpose Liquid Glue.
- 5. Wrap linen thread around the Crumb Cake die-cut, securing with a bow on the left.
- 6. Adhere to the card with Stampin' Dimensionals.
- 7. Use the Cutest Cow Builder Punch to punch once in Basic White and twice in Blueberry Bushel.
- 8. Use the blueberry versions to add colorful personality to the white version.
  - Hooves Snipped with Paper Snips
  - Horns Punched
  - Forelock & Tail Punched
  - Muzzle & Middle Spot (muzzle flipped) Punched
  - Extra Spots snipped from the "rump" and right shoulder
- 9. Use a Clear Block C to stamp the face & muzzle (Cutest Cow Stamp Set) in Blueberry Bushel Classic Ink onto the coordinating pieces.
- 10. Adhere all pieces as shown with Multipurpose Liquid Glue and a Stampin' Dimensional (head & muzzle).
- 11. Use a Clear Block C to stamp the sentiment (Cutest Cow Stamp Set) in Blueberry Bushel

Classic Ink onto the Basic White piece.

- 12. Crop the sentiment and Blueberry Bushel piece with the Double Oval Punch.
- 13. Adhere together and to the card with Stampin' Dimensionals.

- 14. POP OF PERSONALITY! Embellish with three Ombre Matte Decorative Dots as shown.
- 15. **PERFECT POLISH!** Adhere the Blueberry Bushel Gingham Designer Series Paper to the Basic White Medium Envelope flap with Multipurpose Liquid Glue. Crop with a Stampin' Cut & Emboss Machine (Standard) and the Basic Borders Angled edge die.