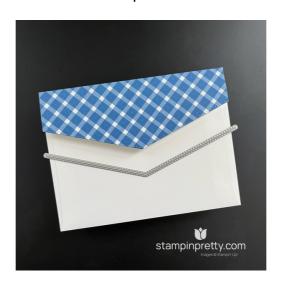

.
- 8. Use the blueberry versions to add colorful personality to the white version.
  - Hooves Snipped with Paper Snips
  - Horns Punched
  - Forelock & Tail Punched
  - Muzzle & Middle Spot (muzzle flipped) Punched
  - Extra Spots snipped from the "rump" and right shoulder
- 9. Use a Clear Block C to stamp the face & muzzle (Cutest Cow Stamp Set) in Blueberry Bushel Classic Ink onto the coordinating pieces.
- 10. Adhere all pieces as shown with Multipurpose Liquid Glue and a Stampin' Dimensional (head & muzzle).
- 11. Use a Clear Block C to stamp the sentiment (Cutest Cow Stamp Set) in Blueberry Bushel

Classic Ink onto the Basic White piece.

- 12. Crop the sentiment and Blueberry Bushel piece with the Double Oval Punch.
- 13. Adhere together and to the card with Stampin' Dimensionals.



- 14. POP OF PERSONALITY! Embellish with three Ombre Matte Decorative Dots as shown.
- 15. **PERFECT POLISH!** Adhere the Blueberry Bushel Gingham Designer Series Paper to the Basic White Medium Envelope flap with Multipurpose Liquid Glue. Crop with a Stampin' Cut & Emboss Machine (Standard) and the Basic Borders Angled edge die.

## **CLICK FOR BLOG POST**

## CLICK TO SHOP



Cutest Cows Bundle (English) -162897

Price: \$41.25

Add to Cart



Cutest Cows
Photopolymer
Stamp Set
(English) - 162892

Price: \$24.00

Add to Cart



Cutest Cows Builder Punch -162896

Price: \$22.00

Add to Cart



Basic Borders Dies - 155558

Price: \$29.00

Add to Cart



Nested Essentials Dies - 161597

Price: \$34.00

Add to Cart



Deckled Rectangles Dies -159173

Price: \$30.00

Add to Cart



Stampin'