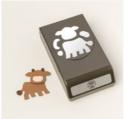

## **PROJECT TUTORIAL:**

- 1. Begin by burnishing the fold of the Basic White card base with a Bone Folder.
- 2. Adhere the 3 3/4 x 5 Basic White Layer to the card with Stampin' Dimensionals.
- 3. Use a Stampin' Cut & Emboss Machine (Standard or Mini) to crop the following:
  - Crumb Cake 3 1/2 x 2 1/4 Deckled Rectangle Die, 2 1/8 x 3 Nested Essentials Flagged Banner
  - Designer Series Paper 1 5/8 x 2 3/8 Nested Essentials Flagged Banner
  - Blueberry Bushel 1 1/8 x 1 3/4 (Qty 2) Nested Essentials Flagged Banner
- 4. Adhere the flagged banners to the card as shown with Multipurpose Liquid Glue.
- 5. Wrap linen thread around the Crumb Cake die-cut, securing with a bow on the left.
- 6. Adhere to the card with Stampin' Dimensionals.
- 7. Use the Cutest Cow Builder Punch to punch once in Basic White and twice in Blueberry Bushel.
- 8. Use the blueberry versions to add colorful personality to the white version.
  - Hooves Snipped with Paper Snips
  - Horns Punched
  - Forelock & Tail Punched
  - Muzzle & Middle Spot (muzzle flipped) Punched
  - Extra Spots snipped from the "rump" and right shoulder
- 9. Use a Clear Block C to stamp the face & muzzle (Cutest Cow Stamp Set) in Blueberry Bushel Classic Ink onto the coordinating pieces.
- 10. Adhere all pieces as shown with Multipurpose Liquid Glue and a Stampin' Dimensional (head & muzzle).
- 11. Use a Clear Block C to stamp the sentiment (Cutest Cow Stamp Set) in Blueberry Bushel

## CLICK TO SHOP

Cutest Cows Bundle (English) -162897

Price: \$41.25

Add to Cart

Cutest Cows
Photopolymer
Stamp Set
(English) - 162892

Price: \$24.00

Add to Cart

Cutest Cows Builder Punch -162896