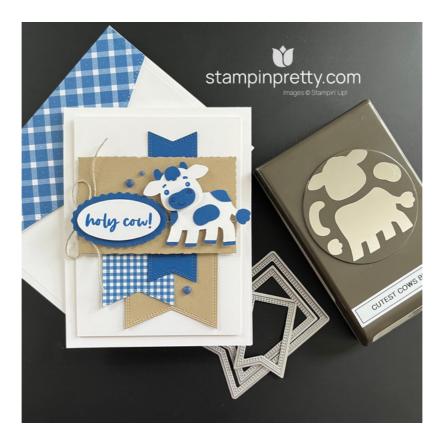

## **PROJECT TUTORIAL:**

- 1. Begin by burnishing the fold of the Basic White card base with a Bone Folder.
- 2. Adhere the 3 3/4 x 5 Basic White Layer to the card with Stampin' Dimensionals.
- 3. Use a Stampin' Cut & Emboss Machine (Standard or Mini) to crop the following:
  - Crumb Cake 3 1/2 x 2 1/4 Deckled Rectangle Die, 2 1/8 x 3 Nested Essentials Flagged Banner
  - Designer Series Paper 1 5/8 x 2 3/8 Nested Essentials Flagged Banner
  - Blueberry Bushel 1 1/8 x 1 3/4 (Qty 2) Nested Essentials Flagged Banner
- 4. Adhere the flagged banners to the card as shown with Multipurpose Liquid Glue.
- 5. Wrap linen thread around the Crumb Cake die-cut, securing with a bow on the left.
- 6. Adhere to the card with Stampin' Dimensionals.
- 7. Use the Cutest Cow Builder Punch to punch once in Basic White and twice in Blueberry Bushel.
- 8. Use the blueberry versions to add colorful personality to the white version.
  - Hooves Snipped with Paper Snips
  - Horns Punched
  - Forelock & Tail Punched
  - Muzzle & Middle Spot (muzzle flipped) Punched
  - Extra Spots snipped from the "rump" and right shoulder
- 9. Use a Clear Block C to stamp the face & muzzle (Cutest Cow Stamp Set) in Blueberry Bushel Classic Ink onto the coordinating pieces.
- 10. Adhere all pieces as shown with Multipurpose Liquid Glue and a Stampin' Dimensional (head & muzzle).
- 11. Use a Clear Block C to stamp the sentiment (Cutest Cow Stamp Set) in Blueberry Bushel

Classic Ink onto the Basic White piece.

- 12. Crop the sentiment and Blueberry Bushel piece with the Double Oval Punch.
- 13. Adhere together and to the card with Stampin' Dimensionals.

- 14. POP OF PERSONALITY! Embellish with three Ombre Matte Decorative Dots as shown.
- 15. **PERFECT POLISH!** Adhere the Blueberry Bushel Gingham Designer Series Paper to the Basic White Medium Envelope flap with Multipurpose Liquid Glue. Crop with a Stampin' Cut & Emboss Machine (Standard) and the Basic Borders Angled edge die.