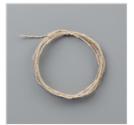

## **PROJECT TUTORIAL:**

- 1. Begin by burnishing the fold of the Basic White card base with a Bone Folder.
- 2. Adhere the 3 3/4 x 5 Basic White Layer to the card with Stampin' Dimensionals.
- 3. Use a Stampin' Cut & Emboss Machine (Standard or Mini) to crop the following:
  - Crumb Cake 3 1/2 x 2 1/4 Deckled Rectangle Die, 2 1/8 x 3 Nested Essentials Flagged Banner
  - Designer Series Paper 1 5/8 x 2 3/8 Nested Essentials Flagged Banner
  - Blueberry Bushel 1 1/8 x 1 3/4 (Qty 2) Nested Essentials Flagged Banner
- 4. Adhere the flagged banners to the card as shown with Multipurpose Liquid Glue.
- 5. Wrap linen thread around the Crumb Cake die-cut, securing with a bow on the left.
- 6. Adhere to the card with Stampin' Dimensionals.
- 7. Use the Cutest Cow Builder Punch to punch once in Basic White and twice in Blueberry Bushel.
- 8. Use the blueberry versions to add colorful personality to the white version.
  - Hooves Snipped with Paper Snips
  - Horns Punched
  - Forelock & Tail Punched
  - Muzzle & Middle Spot (muzzle flipped) Punched
  - Extra Spots snipped from the "rump" and right shoulder
- 9. Use a Clear Block C to stamp the face & muzzle (Cutest Cow Stamp Set) in Blueberry Bushel Classic Ink onto the coordinating pieces.
- 10. Adhere all pieces as shown with Multipurpose Liquid Glue and a Stampin' Dimensional (head & muzzle).
- 11. Use a Clear Block C to stamp the sentiment (Cutest Cow Stamp Set) in Blueberry Bushel