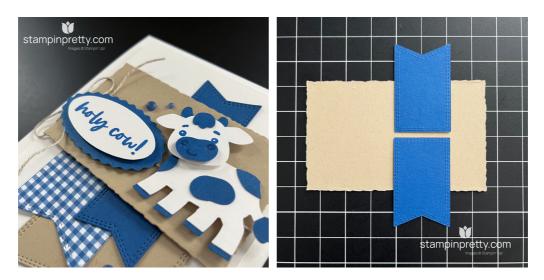

## **PROJECT TUTORIAL:**

- 1. Begin by burnishing the fold of the Basic White card base with a Bone Folder.
- 2. Adhere the 3 3/4 x 5 Basic White Layer to the card with Stampin' Dimensionals.
- 3. Use a Stampin' Cut & Emboss Machine (Standard or Mini) to crop the following:
  - Crumb Cake 3 1/2 x 2 1/4 Deckled Rectangle Die, 2 1/8 x 3 Nested Essentials Flagged Banner
  - Designer Series Paper 1 5/8 x 2 3/8 Nested Essentials Flagged Banner
  - Blueberry Bushel 1 1/8 x 1 3/4 (Qty 2) Nested Essentials Flagged Banner
- 4. Adhere the flagged banners to the card as shown with Multipurpose Liquid Glue.
- 5. Wrap linen thread around the Crumb Cake die-cut, securing with a bow on the left.
- 6. Adhere to the card with Stampin' Dimensionals.
- 7. Use the Cutest Cow Builder Punch to punch once in Basic White and twice in Blueberry Bushel.
- 8. Use the blueberry versions to add colorful personality to the white version.
  - Hooves Snipped with Paper Snips
  - Horns Punched
  - Forelock & Tail Punched
  - Muzzle & Middle Spot (muzzle flipped) Punched
  - Extra Spots snipped from the "rump" and right shoulder
- 9. Use a Clear Block C to stamp the face & muzzle (Cutest Cow Stamp Set) in Blueberry Bushel Classic Ink onto the coordinating pieces.
- 10. Adhere all pieces as shown with Multipurpose Liquid Glue and a Stampin' Dimensional (head & muzzle).
- 11. Use a Clear Block C to stamp the sentiment (Cutest Cow Stamp Set) in Blueberry Bushel

Classic Ink onto the Basic White piece.

- 12. Crop the sentiment and Blueberry Bushel piece with the Double Oval Punch.
- 13. Adhere together and to the card with Stampin' Dimensionals.

- 14. POP OF PERSONALITY! Embellish with three Ombre Matte Decorative Dots as shown.
- 15. **PERFECT POLISH!** Adhere the Blueberry Bushel Gingham Designer Series Paper to the Basic White Medium Envelope flap with Multipurpose Liquid Glue. Crop with a Stampin' Cut & Emboss Machine (Standard) and the Basic Borders Angled edge die.