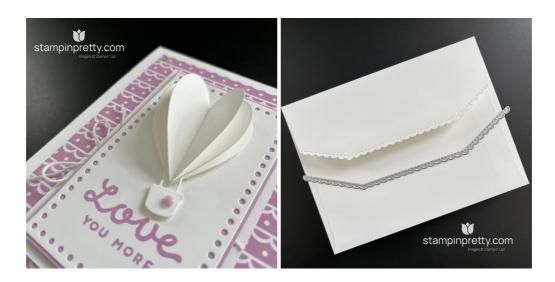

## **PROJECT TUTORIAL:**

- 1. Begin by burnishing the fold of the Basic White Thick card base with a Bone Folder.
- 2. Adhere the Designer Series Paper to the card base with Multipurpose Liquid Glue.
- 3. Wrap the 2 5/8 x 4 1/8 piece of Basic White Card Stock with White Baker's Twine Essentials, securing with a bow on the left.
- 4. Adhere to the card with Stampin' Dimensionals.
- 5. Use a Stampin' Cut & Emboss Machine (Standard or Mini) to crop with the 2 1/4 x 3 3/4 Everyday Details Die. **TIP:** Use Post-It© Tape to keep the die in place over the image when running it through the machine.
- 6. Stamp the sentiment (Heartfelt Hellos Stamp Set) in Fresh Freesia Classic Ink onto the diecut as shown.
- 7. Adhere to the Fresh Freesia layer with Multipurpose Liquid Glue.
- 8. Adhere to the card as shown with Stampin' Dimensionals.
- 9. Use a Stampin' Cut & Emboss Machine (Standard or Mini) to crop the the 2 1/2 x 6 Basic White Thick layer with the Hot Air Balloon heart (qty 3) and basket (middle size) dies.
- 10. Use the groove in a Paper Trimmer along with a Bone Folder to score the three heart diecuts down the middle.
- 11. Adhere the hearts together with Multipurpose Liquid Glue.
- 12. Adhere the hearts and basket to the card with Stampin' Dimensionals
- 13. **POP OF PERSONALITY!** Embellish with one Fresh Freesia Rainbow Adhesive-Backed Dots as shown.

Price: \$11.00

Add to Cart