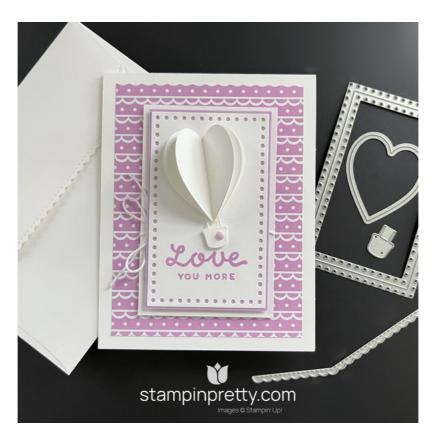

## **CUT YOUR CARD STOCK - DIMENSIONS:**

· Basic White Thick Card Stock:

Card Base – 4 1/4 x 11, scored at 5 1/2

Layer - 2 5/8 x 4 1/8

Die-Cut Balloons & Basket – 2 1/2 x 6 (before die-cutting)

• Basic White Card Stock:

Die-Cut Sentiment – 2 1/2 x 4 (before die-cutting)

• Fresh Freesia Card Stock:

Layer – 2 3/8 x 3 7/8

• Lighter Than Air Designer Series Paper:

Layer - 3 3/4 x 5

## **PROJECT TUTORIAL:**

- 1. Begin by burnishing the fold of the Basic White Thick card base with a Bone Folder.
- 2. Adhere the Designer Series Paper to the card base with Multipurpose Liquid Glue.
- 3. Wrap the 2 5/8 x 4 1/8 piece of Basic White Card Stock with White Baker's Twine Essentials, securing with a bow on the left.
- 4. Adhere to the card with Stampin' Dimensionals.
- 5. Use a Stampin' Cut & Emboss Machine (Standard or Mini) to crop with the 2 1/4 x 3 3/4 Everyday Details Die. **TIP:** Use Post-It© Tape to keep the die in place over the image when running it through the machine.
- 6. Stamp the sentiment (Heartfelt Hellos Stamp Set) in Fresh Freesia Classic Ink onto the diecut as shown.
- 7. Adhere to the Fresh Freesia layer with Multipurpose Liquid Glue.
- 8. Adhere to the card as shown with Stampin' Dimensionals.
- 9. Use a Stampin' Cut & Emboss Machine (Standard or Mini) to crop the the 2 1/2 x 6 Basic White Thick layer with the Hot Air Balloon heart (qty 3) and basket (middle size) dies.
- 10. Use the groove in a Paper Trimmer along with a Bone Folder to score the three heart diecuts down the middle.
- 11. Adhere the hearts together with Multipurpose Liquid Glue.
- 12. Adhere the hearts and basket to the card with Stampin' Dimensionals
- 13. **POP OF PERSONALITY!** Embellish with one Fresh Freesia Rainbow Adhesive-Backed Dots as shown.

## 3-D Hot Air Balloon Valentine Card

Mary Fish maryfish@stampinpretty.com http://stampinpretty.com

Lighter Than Air **Suite Collection** (English) - 162761

Price: \$74.50

Add to Cart

Hot Air Balloon Dies - 162754

## 3-D Hot Air Balloon Valentine Card

Mary Fish maryfish@stampinpretty.com http://stampinpretty.com

Price: \$10.00

Add to Cart

Fresh Freesia Classic Stampin' Pad - 155611

Price: \$9.00

Add to Cart

Baker's Twine Essentials Pack -155475