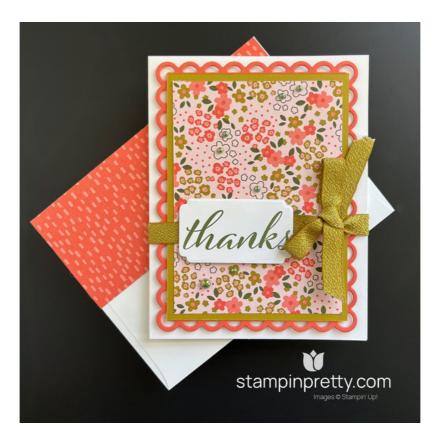

#### **CUT YOUR CARD STOCK - DIMENSIONS:**

- · Basic White Thick Card Stock:
  - Card Base  $-8 \frac{1}{2} \times 5 \frac{1}{2}$ , scored at  $4 \frac{1}{4}$  (card opens from the side, not the top).
- Calypso Coral Card Stock:
  - Die-cut Scalloped Layer 4 1/4 x 5 1/2 (before die-cutting)
- Basic White Card Stock:
  - Die-Cut Sentiment- 2 1/2 x 1 1/2 (before punching)
- Garden Walk Designer Series Paper:
  - Layer 3 1/4 x 4 1/2

#### **PROJECT TUTORIAL:**

- 1. Begin by burnishing the fold of the Basic White Thick card base with a Bone Folder.
- 2. Use a Stampin' Cut & Emboss Machine (Standard) to crop the the Calypso Coral Card Stock with the largest Scalloped Contours die.
- 3. Layer and adhere the Designer Series Paper and Wild Wheat layers together and to the scalloped die-cut layer with Multipurpose Liquid Glue.
- 4. Adhere to the card with Stampin' Dimensionals.
- 5. Wrap the card with Wild Wheat 3/8 Textured Ribbon, securing with a bow as shown.
- 6. Use a Clear Block C to stamp the sentiment (Artistically Inked Stamp Set) in Mossy Meadow Classic Ink onto the Basic White piece.
- 7. Crop with a Stampin' Cut & Emboss Machine (Standard or Mini) and the coordinating 2 1/8 x 1 1/4 Something Fancy Die.
- 8. Adhere to the card with Stampin' Dimensionals.
- 9. **POP OF PERSONALITY!** Embellish with five Garden Green Blooming Pearls as shown.
- 10. **PERFECT POLISH!** Use Multipurpose Liquid Glue to adhere the Designer Series Paper to the outside flap of a Basic White Medium Envelope flap.