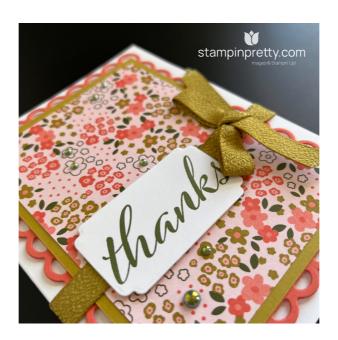

#### **PROJECT TUTORIAL:**

- 1. Begin by burnishing the fold of the Basic White Thick card base with a Bone Folder.
- 2. Use a Stampin' Cut & Emboss Machine (Standard) to crop the the Calypso Coral Card Stock with the largest Scalloped Contours die.
- 3. Layer and adhere the Designer Series Paper and Wild Wheat layers together and to the scalloped die-cut layer with Multipurpose Liquid Glue.
- 4. Adhere to the card with Stampin' Dimensionals.
- 5. Wrap the card with Wild Wheat 3/8 Textured Ribbon, securing with a bow as shown.
- 6. Use a Clear Block C to stamp the sentiment (Artistically Inked Stamp Set) in Mossy Meadow Classic Ink onto the Basic White piece.
- 7. Crop with a Stampin' Cut & Emboss Machine (Standard or Mini) and the coordinating 2 1/8 x 1 1/4 Something Fancy Die.
- 8. Adhere to the card with Stampin' Dimensionals.
- 9. **POP OF PERSONALITY!** Embellish with five Garden Green Blooming Pearls as shown.
- 10. **PERFECT POLISH!** Use Multipurpose Liquid Glue to adhere the Designer Series Paper to the outside flap of a Basic White Medium Envelope flap.