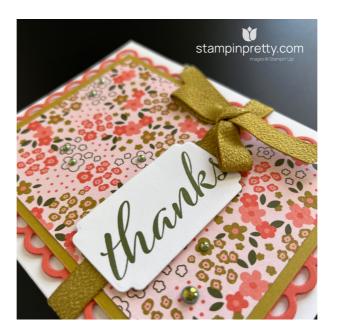

### PROJECT TUTORIAL:

- 1. Begin by burnishing the fold of the Basic White Thick card base with a Bone Folder.
- 2. Use a Stampin' Cut & Emboss Machine (Standard) to crop the the Calypso Coral Card Stock with the largest Scalloped Contours die.
- 3. Layer and adhere the Designer Series Paper and Wild Wheat layers together and to the scalloped die-cut layer with Multipurpose Liquid Glue.
- 4. Adhere to the card with Stampin' Dimensionals.
- 5. Wrap the card with Wild Wheat 3/8 Textured Ribbon, securing with a bow as shown.
- 6. Use a Clear Block C to stamp the sentiment (Artistically Inked Stamp Set) in Mossy Meadow Classic Ink onto the Basic White piece.
- 7. Crop with a Stampin' Cut & Emboss Machine (Standard or Mini) and the coordinating 2 1/8 x 1 1/4 Something Fancy Die.
- 8. Adhere to the card with Stampin' Dimensionals.
- 9. POP OF PERSONALITY! Embellish with five Garden Green Blooming Pearls as shown.
- 10. **PERFECT POLISH!** Use Multipurpose Liquid Glue to adhere the Designer Series Paper to the outside flap of a Basic White Medium Envelope flap.