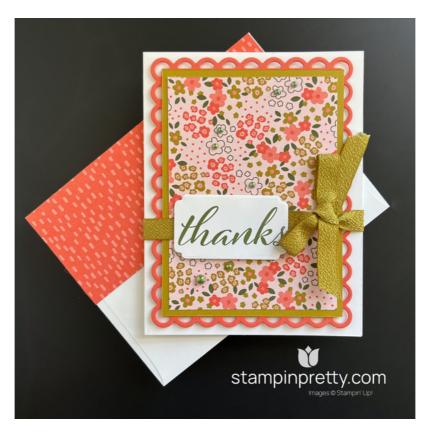

# Thanks with Garden Walk Designer Series Paper!

#### CUT YOUR CARD STOCK - DIMENSIONS:

- Basic White Thick Card Stock:
  Out Date: 0.1/2 × 5.1/2 exercise to 1.1/4 (card energy from the side)
  - Card Base  $8 \frac{1}{2} \times 5 \frac{1}{2}$ , scored at 4 1/4 (card opens from the side, not the top).
- Calypso Coral Card Stock: Die-cut Scalloped Layer – 4 1/4 x 5 1/2 (before die-cutting)
   Wild Wheat Card Stock:
- Wild Wheat Card Stock: Layer – 3 1/2 x 4 3/4
- Basic White Card Stock:
  - Die-Cut Sentiment- 2 1/2 x 1 1/2 (before punching)
- Garden Walk Designer Series Paper: Layer – 3 1/4 x 4 1/2

### PROJECT TUTORIAL:

- 1. Begin by burnishing the fold of the Basic White Thick card base with a Bone Folder.
- 2. Use a Stampin' Cut & Emboss Machine (Standard) to crop the the Calypso Coral Card Stock with the largest Scalloped Contours die.
- 3. Layer and adhere the Designer Series Paper and Wild Wheat layers together and to the scalloped die-cut layer with Multipurpose Liquid Glue.
- 4. Adhere to the card with Stampin' Dimensionals.
- 5. Wrap the card with Wild Wheat 3/8 Textured Ribbon, securing with a bow as shown.
- 6. Use a Clear Block C to stamp the sentiment (Artistically Inked Stamp Set) in Mossy Meadow Classic Ink onto the Basic White piece.
- 7. Crop with a Stampin' Cut & Emboss Machine (Standard or Mini) and the coordinating 2 1/8 x 1 1/4 Something Fancy Die.
- 8. Adhere to the card with Stampin' Dimensionals.
- 9. POP OF PERSONALITY! Embellish with five Garden Green Blooming Pearls as shown.
- 10. **PERFECT POLISH!** Use Multipurpose Liquid Glue to adhere the Designer Series Paper to the outside flap of a Basic White Medium Envelope flap.