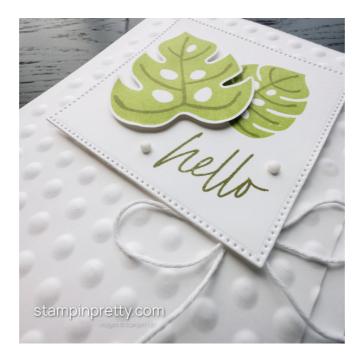

### **PROJECT TUTORIAL:**

- 1. Burnish the folds of the Basic White Thick card base with a Bone Folder.
- 2. Zip the 3 3/4 x 5 piece of Basic White Thick card stock through a Stampin' Cut & Emboss Machine (Standard) tucked inside the Hobnail-Glass Dots 3D Embossing Folder.
- 3. Adhere to the card with Stampin' Dimensionals.
- 4. Use a Stampin' Cut & Emboss Machine (Standard or Mini) to crop the 3 1/4 x 3 1/4 piece of Basic White card stock with largest Stylish Shapes stitched square die.
- 5. Use Clear Blocks B & C to stamp the small leaf in Granny Apple Green Classic Ink and the leaf vein and sentiment (Tropical Leaf Stamp Set) in Mossy Meadow Classic Ink onto the die-cut square as shown.
- 6. Use Clear Block D to stamp the large leaf in Granny Apple Green Classic Ink and the leaf vein in Mossy Meadow Classic Ink onto the Basic White layer.
- 7. Crop with the coordinating Tropical Leaf Punch.
- 8. Adhere to the card as shown with Stampin' Dimensionals.
- 9. Use a Mini Glue Dot to adhere a bow of White Baker's Twine under the bottom left corner of the die-cut square.
- 10. POP OF PERSONALITY! Embellish with white Classic Matte Dots.