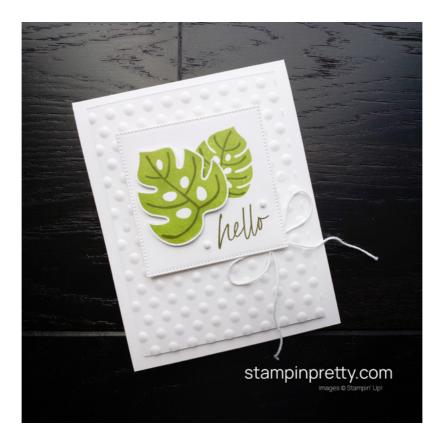

### Simple Hello Card with the Stampin' Up! Tropical Leaf Bundle

### **PROJECT TUTORIAL:**

- 1. Burnish the folds of the Basic White Thick card base with a Bone Folder.
- 2. Zip the 3 3/4 x 5 piece of Basic White Thick card stock through a Stampin' Cut & Emboss Machine (Standard) tucked inside the Hobnail-Glass Dots 3D Embossing Folder.
- 3. Adhere to the card with Stampin' Dimensionals.
- 4. Use a Stampin' Cut & Emboss Machine (Standard or Mini) to crop the 3 1/4 x 3 1/4 piece of Basic White card stock with largest Stylish Shapes stitched square die.
- 5. Use Clear Blocks B & C to stamp the small leaf in Granny Apple Green Classic Ink and the leaf vein and sentiment (Tropical Leaf Stamp Set) in Mossy Meadow Classic Ink onto the die-cut square as shown.
- 6. Use Clear Block D to stamp the large leaf in Granny Apple Green Classic Ink and the leaf vein in Mossy Meadow Classic Ink onto the Basic White layer.
- 7. Crop with the coordinating Tropical Leaf Punch.
- 8. Adhere to the card as shown with Stampin' Dimensionals.
- 9. Use a Mini Glue Dot to adhere a bow of White Baker's Twine under the bottom left corner of the die-cut square.
- 10. POP OF PERSONALITY! Embellish with white Classic Matte Dots.