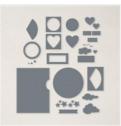

Clear Block D -118485

Price: \$9.50

Add to Cart

Blueberry Bushel Classic Stampin' Pad - 147138

Price: \$9.00

Add to Cart

Glorious Gingham 6" X 6" (15.2 X 15.2 Cm) Designer Series Paper -163170

**Sale: \$8.92** Price: \$10.50

Price: \$11.00

Add to Cart

Tinsel Gems Four-Pack - 161623

Price: \$8.00

Add to Cart

Stylish Shapes Dies - 159183

Price: \$30.00

Add to Cart

Basic Borders Dies - 155558

Price: \$29.00

Add to Cart

Give It A Whirl Dies - 154336

Price: \$39.00

Add to Cart

Stampin' Cut & Emboss Machine -149653

Price: \$128.00