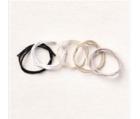

## **PROJECT TUTORIAL:**

- 1. Begin by burnishing the fold of the Basic White Thick card base with a Bone Folder.
- 2. Crop 1 1/4 inch off one end of the Basic White card base with a Stampin' Cut & Emboss Machine and the Basic Borders stitched-curved die.
- 3. Use a Clear Block D to stamp the sentiment (Happy Labels Stamp Set) in Blueberry Bushel Classic Ink above the curved edge of the card base as shown.
- 4. Adhere the Blueberry Bushel Designer Series Paper to the Basic White layer with Multipurpose Liquid Glue.
- 5. Adhere to the front card base with Stampin' Dimensionals.
- 6. Use a Stampin' Cut & Emboss Machine (Standard or Mini) to crop the following:
  - Blueberry Bushel Stylish Shapes Circle Dies 2 1/8 nested inside 2 5/8, 1 5/8 nested inside 2 1/8
  - Berry Burst Give it a Whirl Dies Large & Small Heart
  - Bubble Bath Large Heart
- 7. Snip a slot in one of the "rings" with Paper Snips and connect the two rings as shown.
- 8. Tie a bow of white Baker's Twine Essentials to the larger ring as shown.
- 9. Adhere the rings to the card with snipped-to-size Stampin' Dimensionals.

- 10. Adhere the heart die-cuts to the card as shown with Stampin' Dimensionals.
- 11. POP OF PERSONALITY! Embellish with a Berry Burst Tinsel Gem (Four-Pack).
- 12. **PERFECT POLISH!** Crop the bottom edge of the envelope flap Designer Series Paper with a Stampin' Cut & Emboss Machine (Standard) and the Basic Borders die. Use Multipurpose Liquid Glue to adhere the Designer Series Paper to the outside flap of a Basic White Medium Envelope. You can see my video demonstration with tips on adding designer paper to an envelope flap here.