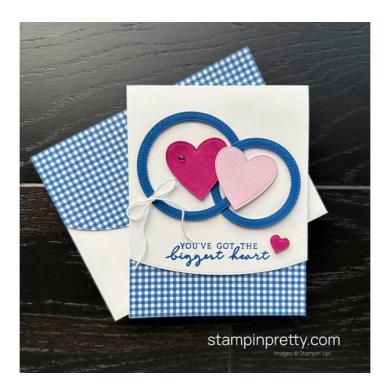

## **PROJECT TUTORIAL:**

- 1. Begin by burnishing the fold of the Basic White Thick card base with a Bone Folder.
- 2. Crop 1 1/4 inch off one end of the Basic White card base with a Stampin' Cut & Emboss Machine and the Basic Borders stitched-curved die.
- 3. Use a Clear Block D to stamp the sentiment (Happy Labels Stamp Set) in Blueberry Bushel Classic Ink above the curved edge of the card base as shown.
- 4. Adhere the Blueberry Bushel Designer Series Paper to the Basic White layer with Multipurpose Liquid Glue.
- 5. Adhere to the front card base with Stampin' Dimensionals.
- 6. Use a Stampin' Cut & Emboss Machine (Standard or Mini) to crop the following:
  - Blueberry Bushel Stylish Shapes Circle Dies 2 1/8 nested inside 2 5/8, 1 5/8 nested inside 2 1/8
  - Berry Burst Give it a Whirl Dies Large & Small Heart
  - Bubble Bath Large Heart
- 7. Snip a slot in one of the "rings" with Paper Snips and connect the two rings as shown.
- 8. Tie a bow of white Baker's Twine Essentials to the larger ring as shown.
- 9. Adhere the rings to the card with snipped-to-size Stampin' Dimensionals.

- 10. Adhere the heart die-cuts to the card as shown with Stampin' Dimensionals.
- 11. POP OF PERSONALITY! Embellish with a Berry Burst Tinsel Gem (Four-Pack).
- 12. **PERFECT POLISH!** Crop the bottom edge of the envelope flap Designer Series Paper with a Stampin' Cut & Emboss Machine (Standard) and the Basic Borders die. Use Multipurpose Liquid Glue to adhere the Designer Series Paper to the outside flap of a Basic White Medium Envelope. You can see my video demonstration with tips on adding designer paper to an envelope flap here.

Add to Cart

Berry Burst 8-1/2" X 11" Cardstock -144243

Price: \$10.00

Add to Cart

Bubble Bath 8-1/2" X 11" Cardstock -161718

Price: \$10.00

Add to Cart

Baker's Twine Essentials Pack -155475

Price: \$11.00

Add to Cart

Tinsel Gems Four-Pack - 161623

Price: \$8.00

Add to Cart

Stylish Shapes Dies - 159183

Price: \$30.00

Add to Cart

Basic Borders Dies - 155558

Price: \$29.00

Add to Cart

Give It A Whirl Dies - 154336

Price: \$39.00

Add to Cart

Stampin' Cut & Emboss Machine -149653

Price: \$128.00