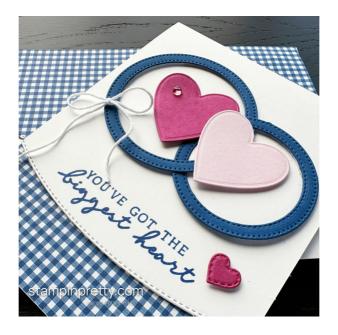

## **PROJECT TUTORIAL:**

- 1. Begin by burnishing the fold of the Basic White Thick card base with a Bone Folder.
- 2. Crop 1 1/4 inch off one end of the Basic White card base with a Stampin' Cut & Emboss Machine and the Basic Borders stitched-curved die.
- 3. Use a Clear Block D to stamp the sentiment (Happy Labels Stamp Set) in Blueberry Bushel Classic Ink above the curved edge of the card base as shown.
- 4. Adhere the Blueberry Bushel Designer Series Paper to the Basic White layer with Multipurpose Liquid Glue.
- 5. Adhere to the front card base with Stampin' Dimensionals.
- 6. Use a Stampin' Cut & Emboss Machine (Standard or Mini) to crop the following:
  - Blueberry Bushel Stylish Shapes Circle Dies 2 1/8 nested inside 2 5/8, 1 5/8 nested inside 2 1/8
  - Berry Burst Give it a Whirl Dies Large & Small Heart
  - Bubble Bath Large Heart
- 7. Snip a slot in one of the "rings" with Paper Snips and connect the two rings as shown.
- 8. Tie a bow of white Baker's Twine Essentials to the larger ring as shown.
- 9. Adhere the rings to the card with snipped-to-size Stampin' Dimensionals.

- 10. Adhere the heart die-cuts to the card as shown with Stampin' Dimensionals.
- 11. POP OF PERSONALITY! Embellish with a Berry Burst Tinsel Gem (Four-Pack).
- 12. **PERFECT POLISH!** Crop the bottom edge of the envelope flap Designer Series Paper with a Stampin' Cut & Emboss Machine (Standard) and the Basic Borders die. Use Multipurpose Liquid Glue to adhere the Designer Series Paper to the outside flap of a Basic White Medium Envelope. You can see my video demonstration with tips on adding designer paper to an envelope flap here.

Add to Cart

Berry Burst 8-1/2" X 11" Cardstock -144243

Price: \$10.00

Add to Cart

Bubble Bath 8-1/2" X 11" Cardstock -161718

Price: \$10.00

Add to Cart

Baker's Twine Essentials Pack -155475

Price: \$11.00

Add to Cart

Tinsel Gems Four-Pack - 161623

Price: \$8.00

Add to Cart

Stylish Shapes Dies - 159183

Price: \$30.00

Add to Cart

Basic Borders Dies - 155558

Price: \$29.00

Add to Cart

Give It A Whirl Dies - 154336

Price: \$39.00

Add to Cart

Stampin' Cut & Emboss Machine -149653

Price: \$128.00