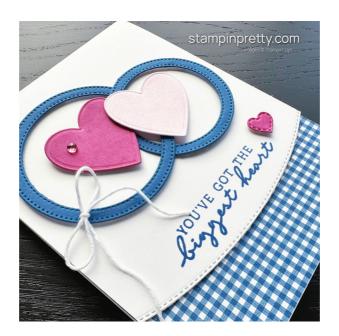

## **PROJECT TUTORIAL:**

- 1. Begin by burnishing the fold of the Basic White Thick card base with a Bone Folder.
- 2. Crop 1 1/4 inch off one end of the Basic White card base with a Stampin' Cut & Emboss Machine and the Basic Borders stitched-curved die.
- 3. Use a Clear Block D to stamp the sentiment (Happy Labels Stamp Set) in Blueberry Bushel Classic Ink above the curved edge of the card base as shown.
- 4. Adhere the Blueberry Bushel Designer Series Paper to the Basic White layer with Multipurpose Liquid Glue.
- 5. Adhere to the front card base with Stampin' Dimensionals.
- 6. Use a Stampin' Cut & Emboss Machine (Standard or Mini) to crop the following:
  - Blueberry Bushel Stylish Shapes Circle Dies 2 1/8 nested inside 2 5/8, 1 5/8 nested inside 2 1/8
  - Berry Burst Give it a Whirl Dies Large & Small Heart
  - Bubble Bath Large Heart
- 7. Snip a slot in one of the "rings" with Paper Snips and connect the two rings as shown.
- 8. Tie a bow of white Baker's Twine Essentials to the larger ring as shown.
- 9. Adhere the rings to the card with snipped-to-size Stampin' Dimensionals.

- 10. Adhere the heart die-cuts to the card as shown with Stampin' Dimensionals.
- 11. POP OF PERSONALITY! Embellish with a Berry Burst Tinsel Gem (Four-Pack).
- 12. **PERFECT POLISH!** Crop the bottom edge of the envelope flap Designer Series Paper with a Stampin' Cut & Emboss Machine (Standard) and the Basic Borders die. Use Multipurpose Liquid Glue to adhere the Designer Series Paper to the outside flap of a Basic White Medium Envelope. You can see my video demonstration with tips on adding designer paper to an envelope flap here.

Add to Cart

Berry Burst 8-1/2" X 11" Cardstock -144243

Price: \$10.00

Add to Cart

Bubble Bath 8-1/2" X 11" Cardstock -161718

Price: \$10.00

Add to Cart

Baker's Twine Essentials Pack -155475

Price: \$11.00

Add to Cart

Tinsel Gems Four-Pack - 161623

Price: \$8.00

Add to Cart

Stylish Shapes Dies - 159183

Price: \$30.00

Add to Cart

Basic Borders Dies - 155558

Price: \$29.00

Add to Cart

Give It A Whirl Dies - 154336

Price: \$39.00

Add to Cart

Stampin' Cut & Emboss Machine -149653

Price: \$128.00