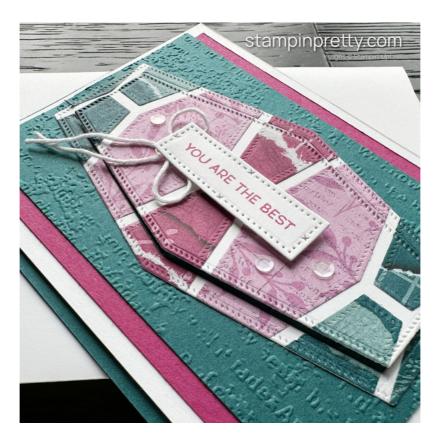

### **PROJECT TUTORIAL:**

- 1. Begin by burnishing the fold of the Pretty Peacock card base with a Bone Folder.
- 2. Adhere the Berry Burst and Basic White layers together as shown with Multipurpose Liquid Glue and to the card with Stampin' Dimensionals.
- 3. Zip the Pretty Peacock layer through a Stampin' Cut & Emboss Machine (Standard) tucked inside the Timeworn Type 3D Embossing Folder.
- 4. Adhere as shown with Multipurpose Liquid Glue.
- 5. Use a Stampin' Cut & Emboss Machine (Standard) and the smallest Nested Essentials label die to crop the 7 pieces of Masterfully Made Designer Series Paper (4 Pretty Peacock, 2 Fresh Freesia, 1 Berry Burst).
- 6. Use a Paper Trimmer or Paper Snips to cut two Pretty Peacock and one Berry Burst die-cuts in half.

- 7. Adhere all die-cuts with Multipurpose Liquid Glue to the Basic White layer as shown.
- 8. Crop the paper-pieced layer with a Stampin' Cut & Emboss Machine (Standard) and two largest Nested Essentials dies (smaller die nested inside the larger die.
- 9. Adhere the "frame" die-cut to the card with Multipurpose Liquid Glue and the center to the card with Stampin' Dimensionals.
- 10. Use a Clear Block C to stamp the sentiment (Timeless Arrangements Bundle) in Berry Burst Classic Ink onto the Basic White layer.
- 11. Crop with a Stampin' Cut & Emboss Machine (Standard or Mini) and the smallest Timeless Arrangements label die.
- 12. Tie a bow of white Baker's Twine Essentials and adhere to the back of the label die with a Mini Glue Dot.
- 13. Adhere to the card with Stampin' Dimensionals.
- 14. POP OF PERSONALITY! Embellish with three white Adhesive-Backed Sequins Trio.