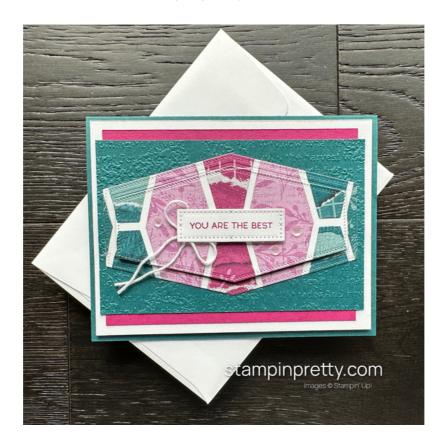

### **CUT YOUR CARD STOCK - DIMENSIONS:**

Pretty Peacock Card Stock:

Card Base  $-5 \frac{1}{2} \times 8 \frac{1}{2}$ , scored at 4  $\frac{1}{4}$ Embossed Layer  $-5 \times 3 \frac{1}{4}$ 

Berry Burst Card Stock

Layer - 4 3/4 x 3 5/8

Basic White Card Stock:

Layer  $-51/4 \times 4$ 

Paper Piecing Layer – 5 1/2 x 4 1/4

Sentiment Die-Cut – 2 1/4 x 3/4 (before die-cutting)

Masterfully Made Designer Series Paper:

Die-Cuts – 4 x 2 each die-cut (before die-cutting)

### **PROJECT TUTORIAL:**

- 1. Begin by burnishing the fold of the Pretty Peacock card base with a Bone Folder.
- 2. Adhere the Berry Burst and Basic White layers together as shown with Multipurpose Liquid Glue and to the card with Stampin' Dimensionals.
- 3. Zip the Pretty Peacock layer through a Stampin' Cut & Emboss Machine (Standard) tucked inside the Timeworn Type 3D Embossing Folder.
- 4. Adhere as shown with Multipurpose Liquid Glue.
- 5. Use a Stampin' Cut & Emboss Machine (Standard) and the smallest Nested Essentials label die to crop the 7 pieces of Masterfully Made Designer Series Paper (4 Pretty Peacock, 2 Fresh Freesia, 1 Berry Burst).
- 6. Use a Paper Trimmer or Paper Snips to cut two Pretty Peacock and one Berry Burst die-cuts in half.

- 7. Adhere all die-cuts with Multipurpose Liquid Glue to the Basic White layer as shown.
- 8. Crop the paper-pieced layer with a Stampin' Cut & Emboss Machine (Standard) and two largest Nested Essentials dies (smaller die nested inside the larger die.
- 9. Adhere the "frame" die-cut to the card with Multipurpose Liquid Glue and the center to the card with Stampin' Dimensionals.
- 10. Use a Clear Block C to stamp the sentiment (Timeless Arrangements Bundle) in Berry Burst Classic Ink onto the Basic White layer.
- 11. Crop with a Stampin' Cut & Emboss Machine (Standard or Mini) and the smallest Timeless Arrangements label die.
- 12. Tie a bow of white Baker's Twine Essentials and adhere to the back of the label die with a Mini Glue Dot.
- 13. Adhere to the card with Stampin' Dimensionals.
- 14. POP OF PERSONALITY! Embellish with three white Adhesive-Backed Sequins Trio.