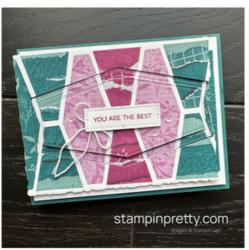

### **PROJECT TUTORIAL:**

- 1. Begin by burnishing the fold of the Pretty Peacock card base with a Bone Folder.
- 2. Adhere the Berry Burst and Basic White layers together as shown with Multipurpose Liquid Glue and to the card with Stampin' Dimensionals.
- 3. Zip the Pretty Peacock layer through a Stampin' Cut & Emboss Machine (Standard) tucked inside the Timeworn Type 3D Embossing Folder.
- 4. Adhere as shown with Multipurpose Liquid Glue.
- 5. Use a Stampin' Cut & Emboss Machine (Standard) and the smallest Nested Essentials label die to crop the 7 pieces of Masterfully Made Designer Series Paper (4 Pretty Peacock, 2 Fresh Freesia, 1 Berry Burst).
- 6. Use a Paper Trimmer or Paper Snips to cut two Pretty Peacock and one Berry Burst die-cuts in half.

- 7. Adhere all die-cuts with Multipurpose Liquid Glue to the Basic White layer as shown.
- 8. Crop the paper-pieced layer with a Stampin' Cut & Emboss Machine (Standard) and two largest Nested Essentials dies (smaller die nested inside the larger die.
- 9. Adhere the "frame" die-cut to the card with Multipurpose Liquid Glue and the center to the card with Stampin' Dimensionals.
- 10. Use a Clear Block C to stamp the sentiment (Timeless Arrangements Bundle) in Berry Burst Classic Ink onto the Basic White layer.
- 11. Crop with a Stampin' Cut & Emboss Machine (Standard or Mini) and the smallest Timeless Arrangements label die.
- 12. Tie a bow of white Baker's Twine Essentials and adhere to the back of the label die with a Mini Glue Dot.
- 13. Adhere to the card with Stampin' Dimensionals.
- 14. POP OF PERSONALITY! Embellish with three white Adhesive-Backed Sequins Trio.