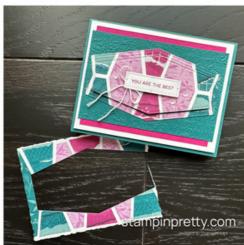

### **PROJECT TUTORIAL:**

- 1. Begin by burnishing the fold of the Pretty Peacock card base with a Bone Folder.
- 2. Adhere the Berry Burst and Basic White layers together as shown with Multipurpose Liquid Glue and to the card with Stampin' Dimensionals.
- 3. Zip the Pretty Peacock layer through a Stampin' Cut & Emboss Machine (Standard) tucked inside the Timeworn Type 3D Embossing Folder.
- 4. Adhere as shown with Multipurpose Liquid Glue.
- 5. Use a Stampin' Cut & Emboss Machine (Standard) and the smallest Nested Essentials label die to crop the 7 pieces of Masterfully Made Designer Series Paper (4 Pretty Peacock, 2 Fresh Freesia, 1 Berry Burst).
- 6. Use a Paper Trimmer or Paper Snips to cut two Pretty Peacock and one Berry Burst die-cuts in half.

- 7. Adhere all die-cuts with Multipurpose Liquid Glue to the Basic White layer as shown.
- 8. Crop the paper-pieced layer with a Stampin' Cut & Emboss Machine (Standard) and two largest Nested Essentials dies (smaller die nested inside the larger die.
- 9. Adhere the "frame" die-cut to the card with Multipurpose Liquid Glue and the center to the card with Stampin' Dimensionals.
- 10. Use a Clear Block C to stamp the sentiment (Timeless Arrangements Bundle) in Berry Burst Classic Ink onto the Basic White layer.
- 11. Crop with a Stampin' Cut & Emboss Machine (Standard or Mini) and the smallest Timeless Arrangements label die.
- 12. Tie a bow of white Baker's Twine Essentials and adhere to the back of the label die with a Mini Glue Dot.
- 13. Adhere to the card with Stampin' Dimensionals.
- 14. POP OF PERSONALITY! Embellish with three white Adhesive-Backed Sequins Trio.