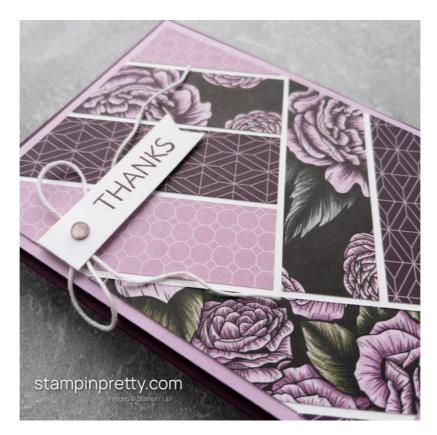

Strips – 1 x 5 (qty 4) Strips – 1 x 3 (qty 4) Envelope Flap – 5 3/4 x 2 1/4

- 1. Begin by burnishing the fold of the card base with a Bone Folder.
- 2. Adhere the Fresh Freesia layer to the base with Stampin' Dimensionals.
- 3. Adhere the 1 strips of designer series paper to the Basic White layer as shown with Multipurpose Liquid Glue.
- 4. I adhered these four strips first, then just filled it in from there. **TIP:** Use Multipurpose Liquid Glue. It's forgiving and allows you to get the perfect placement before it dries.
- 5. Use a Paper Trimmer to cut the layer to 3 3/4 x 5. Adhere to the card with Stampin' Seal.
- 6. Use a Stamparatus to position and stamp the sentiment in Blackberry Bliss Classic Ink onto the Basic White piece.
- 7. Flag the end with the Banners Pick-a-Punch. Adhere to the card with Stampin' Dimensionals.
- 8. Tie a bow of white Baker's Twine Essentials. Adhere as shown with a Mini Glue Dot.
- 9. **POP OF PERSONALITY!** Embellish with a single Petal Pink Adhesive-Backed Milky Dots.
- 10. **PERFECT POLISH!** Use Multipurpose Liquid Glue to adhere the Designer Series Paper to the outside flap of a Basic White Medium Envelope. You can see my video demonstration with tips on adding designer paper to an envelope flap here.