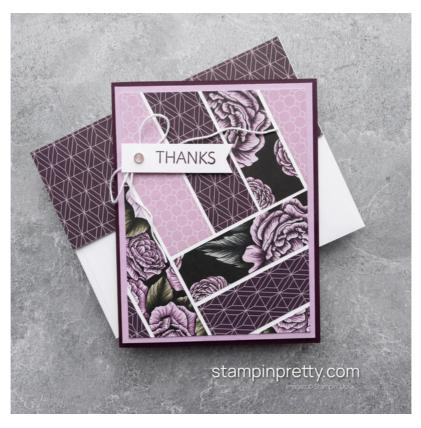

## CUT YOUR CARD STOCK - DIMENSIONS:

- Blackberry Bliss Card Stock:
  - Card Base -4 1/4 x 11, scored at 5 1/2
- Fresh Freesia Card Stock:
  - Layer 4 x 5 1/4
- Basic White Card Stock: Stamped Sentiment – 2 1/2 x 1/2 Layer – 4 1/4 x 5 1/2 (final cut to 3 3/4 x 5)
- Favored Flowers Designer Series Paper:

Strips – 1 x 5 (qty 4) Strips – 1 x 3 (qty 4) Envelope Flap – 5 3/4 x 2 1/4

- 1. Begin by burnishing the fold of the card base with a Bone Folder.
- 2. Adhere the Fresh Freesia layer to the base with Stampin' Dimensionals.
- 3. Adhere the 1 strips of designer series paper to the Basic White layer as shown with Multipurpose Liquid Glue.
- 4. I adhered these four strips first, then just filled it in from there. **TIP:** Use Multipurpose Liquid Glue. It's forgiving and allows you to get the perfect placement before it dries.
- 5. Use a Paper Trimmer to cut the layer to 3 3/4 x 5. Adhere to the card with Stampin' Seal.
- 6. Use a Stamparatus to position and stamp the sentiment in Blackberry Bliss Classic Ink onto the Basic White piece.
- 7. Flag the end with the Banners Pick-a-Punch. Adhere to the card with Stampin' Dimensionals.
- 8. Tie a bow of white Baker's Twine Essentials. Adhere as shown with a Mini Glue Dot.
- 9. **POP OF PERSONALITY!** Embellish with a single Petal Pink Adhesive-Backed Milky Dots.
- 10. **PERFECT POLISH!** Use Multipurpose Liquid Glue to adhere the Designer Series Paper to the outside flap of a Basic White Medium Envelope. You can see my video demonstration with tips on adding designer paper to an envelope flap here.