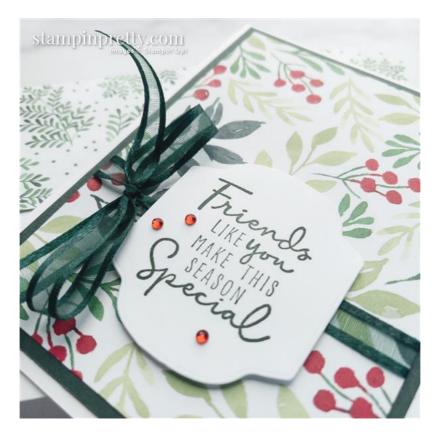

- 1. Begin with a 4 1/4 x 5 1/2 card base of Whisper White Thick card stock.
- 2. Adhere a 4 x 5 1/4 piece of Evening Evergreen card stock to the card base with <u>Stampin' Seal</u>.
- 3. Wrap a piece of Evening Evergreen 3/8" Open Weave Ribbon around a 3 3/4 x 5 piece of Painted Christmas Designer Series Paper, securing with a bow.
- 4. Adhere to the card with **Stampin' Seal**.
- 5. Use a <u>Stamparatus</u> to stamp the sentiment (Christmas to Remember) in Evening Evergreen Classic Ink onto a piece of Basic White card stock.
- 6. Crop the sentiment with the coordinating Seasonal Labels Dies and a <u>Stampin' Cut & Emboss Machine</u>.
- 7. Adhere as shown with Stampin' Dimensionals.

- 8. POP OF PERSONALITY! Embellish with Real Red Rhinestone Basic Jewels.
- 9. PERFECT POLISH! Adhere a 5 3/4 x 2 5/16 piece of Painted Christmas Designer Series Paper to a Basic White Medium Envelope outside flap with Multipurpose Liquid Glue!