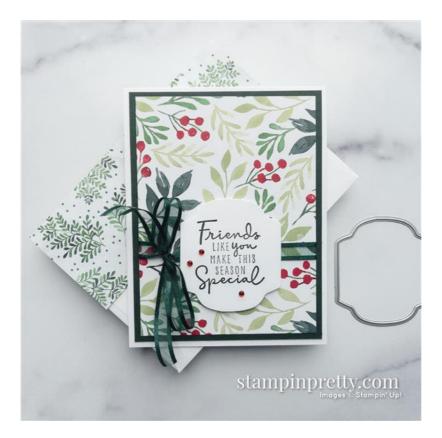

- 1. Begin with a 4 1/4 x 5 1/2 card base of Whisper White Thick card stock.
- 2. Adhere a 4 x 5 1/4 piece of Evening Evergreen card stock to the card base with <u>Stampin' Seal</u>.
- 3. Wrap a piece of Evening Evergreen 3/8" Open Weave Ribbon around a 3 3/4 x 5 piece of Painted Christmas Designer Series Paper, securing with a bow.
- 4. Adhere to the card with **Stampin' Seal**.
- 5. Use a <u>Stamparatus</u> to stamp the sentiment (Christmas to Remember) in Evening Evergreen Classic Ink onto a piece of Basic White card stock.
- 6. Crop the sentiment with the coordinating Seasonal Labels Dies and a <u>Stampin' Cut & Emboss Machine</u>.
- 7. Adhere as shown with Stampin' Dimensionals.

- 8. POP OF PERSONALITY! Embellish with Real Red Rhinestone Basic Jewels.
- 9. PERFECT POLISH! Adhere a 5 3/4 x 2 5/16 piece of Painted Christmas Designer Series Paper to a Basic White Medium Envelope outside flap with Multipurpose Liquid Glue!