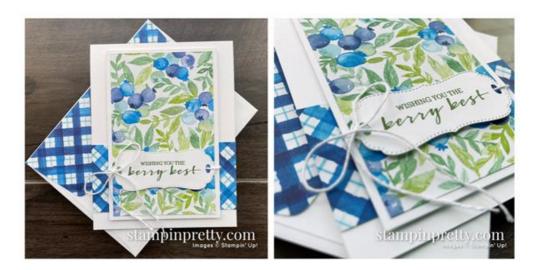

Mary Fish mary@stampinpretty.com http://stampinpretty.com

- 1. Begin with a 4  $1/4 \times 5 1/2$  card base of Basic White card stock.
- 2. Adhere a 2 x 4 1/4 piece of Berry Blessings Designer Series Paper to the card base as shown with Stampin' Seal.

- 3. Layer and adhere a 3 x 4 3/4 piece of Berry Blessings Designer Series Paper to a 3 1/4 x 5 piece of Basic White card stock with Stampin' Seal.
- 4. Use a Stamparatus to position and stamp the sentiment in Garden Green Classic Ink onto a piece of Basic White card stock that has been die-cut with a Mini Stampin' Cut & Emboss Machine and the Potted Succulents Die.

10. **PERFECT POLISH!** Use Multipurpose Liquid Glue to adhere a 2 1/4 x 5 3/4 piece of Berry Delightful Designer Series Paper to the outside flap of a Basic White Medium Envelope. Trim to size with Paper Snips. You can see my video demonstration with tips on adding designer paper to an envelope flap <u>here</u>.