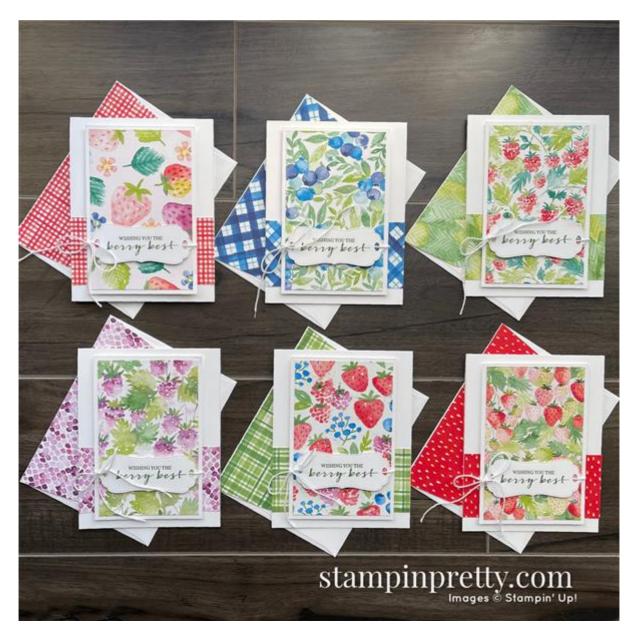

Mary Fish mary@stampinpretty.com http://stampinpretty.com

- 1. Begin with a 4  $1/4 \times 5 1/2$  card base of Basic White card stock.
- 2. Adhere a 2 x 4 1/4 piece of Berry Blessings Designer Series Paper to the card base as shown with Stampin' Seal.

- 3. Layer and adhere a 3 x 4 3/4 piece of Berry Blessings Designer Series Paper to a 3 1/4 x 5 piece of Basic White card stock with Stampin' Seal.
- 4. Use a Stamparatus to position and stamp the sentiment in Garden Green Classic Ink onto a piece of Basic White card stock that has been die-cut with a Mini Stampin' Cut & Emboss Machine and the Potted Succulents Die.

10. **PERFECT POLISH!** Use Multipurpose Liquid Glue to adhere a 2 1/4 x 5 3/4 piece of Berry Delightful Designer Series Paper to the outside flap of a Basic White Medium Envelope. Trim to size with Paper Snips. You can see my video demonstration with tips on adding designer paper to an envelope flap <u>here</u>.