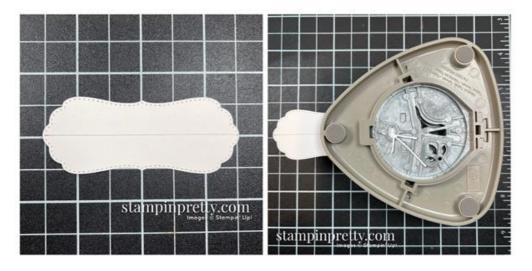

- 5. Flip the die-cut to the backside. Use a ruler to lightly draw a line through the center as shown.
- 6. Insert into the Detailed Trio Punch to create the ribbon holes, using your line as a guide to get them straight.
- 7. Thread White Baker's Twine through the holes, as shown, securing on the backside and to card layer with Stampin' Dimensionals.
- 8. Wrap the twine around the card layer, finishing with a bow.
- 9. Adhere the layer to the card base with Stampin' Dimensionals.