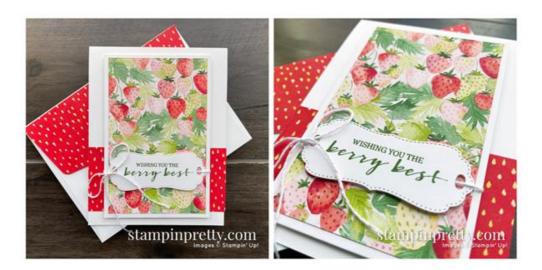

Mary Fish mary@stampinpretty.com http://stampinpretty.com

- 1. Begin with a 4  $1/4 \times 5 1/2$  card base of Basic White card stock.
- 2. Adhere a 2 x 4 1/4 piece of Berry Blessings Designer Series Paper to the card base as shown with Stampin' Seal.

- 3. Layer and adhere a 3 x 4 3/4 piece of Berry Blessings Designer Series Paper to a 3 1/4 x 5 piece of Basic White card stock with Stampin' Seal.
- 4. Use a Stamparatus to position and stamp the sentiment in Garden Green Classic Ink onto a piece of Basic White card stock that has been die-cut with a Mini Stampin' Cut & Emboss Machine and the Potted Succulents Die.

10. **PERFECT POLISH!** Use Multipurpose Liquid Glue to adhere a 2 1/4 x 5 3/4 piece of Berry Delightful Designer Series Paper to the outside flap of a Basic White Medium Envelope. Trim to size with Paper Snips. You can see my video demonstration with tips on adding designer paper to an envelope flap <u>here</u>.