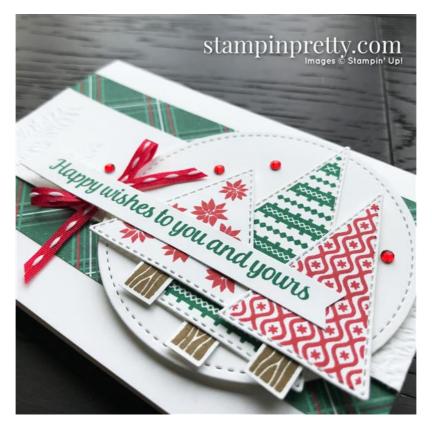

### Happy Wishes Notecard Stampin' Up! Tree Angle Stamp Set

- 1. Begin by burnishing the fold of a Whisper White Note Card with a Bone Folder.
- 2. Adhere a 5 x 2 1/2 piece of Tis the Season 6x6 Designer Series Paper to the card base with Stampin' Seal.
- 3. Zip a 5 x 1 1/2 piece of Whisper White card stock through a <u>Stampin' Cut & Emboss</u> <u>Machine</u> tucked inside the Evergreen Forest 3D Embossing Folder.
- 4. Adhere as shown with Stampin' Seal.
- 5. Crop a piece of Whisper White card stock with the largest Stitched Shapes circle die.
- 6. Adhere as shown with Stampin' Dimensionals.
- 7. Use a <u>Stamparatus</u> to stamp the following onto a piece of Whisper White card stock:
  - Trees: 2 Real Red, 1 Shaded Spruce
  - · Sentiment: Shaded Spruce
  - Tree Trunks: 3 Soft Suede
- 8. Crop the trees with the coordinating Stitched Triangle dies and a <u>Stampin' Cut & Emboss</u> Machine.

## Happy Wishes Notecard

#### Stampin' Up! Tree Angle Stamp Set

- 9. Snip the tree trunks closely with Paper Snips.
- 10. Adhere to the back of the trees with Mini Glue Dots.
- 11. Adhere to the card with Stampin' Dimensionals.
- 12. Tie a bow of Real Red 1/8" Stitched Grosgrain Ribbon (Playful Pets Trim Combo Pack) and adhere with a Mini Glue Dot as shown.
- 13. Trim the sentiment to 3 1/2 x 3/8. Flag both ends with the Banners Pick a Punch.
- 14. Adhere as shown with Stampin' Seal and Mini Stampin' Dimensionals.
- 15. POP OF PERSONALITY! Add Red Rhinestone Basic Jewels as shown.
- 16. Use the Stampin' Cut & Emboss Machine, along with the scalloped edge Envelope Die, to crop a 5 1/8 x 2 1/4 piece of 'Tis the Season 6x6 Designer Series Paper.
- 17. Adhere to the outside flap of the coordinating note card envelope with Multipurpose Liquid Glue.