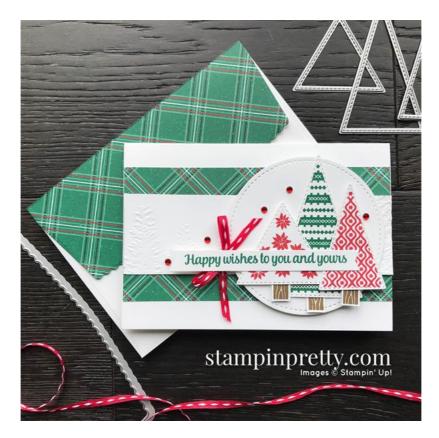

### Happy Wishes Notecard Stampin' Up! Tree Angle Stamp Set

- 1. Begin by burnishing the fold of a Whisper White Note Card with a Bone Folder.
- 2. Adhere a 5 x 2 1/2 piece of Tis the Season 6x6 Designer Series Paper to the card base with Stampin' Seal.
- 3. Zip a 5 x 1 1/2 piece of Whisper White card stock through a <u>Stampin' Cut & Emboss</u> <u>Machine</u> tucked inside the Evergreen Forest 3D Embossing Folder.
- 4. Adhere as shown with Stampin' Seal.
- 5. Crop a piece of Whisper White card stock with the largest Stitched Shapes circle die.
- 6. Adhere as shown with Stampin' Dimensionals.
- 7. Use a <u>Stamparatus</u> to stamp the following onto a piece of Whisper White card stock:
  - Trees: 2 Real Red, 1 Shaded Spruce
  - · Sentiment: Shaded Spruce
  - Tree Trunks: 3 Soft Suede
- 8. Crop the trees with the coordinating Stitched Triangle dies and a <u>Stampin' Cut & Emboss</u> Machine.

## Happy Wishes Notecard

#### Stampin' Up! Tree Angle Stamp Set

- 9. Snip the tree trunks closely with Paper Snips.
- 10. Adhere to the back of the trees with Mini Glue Dots.
- 11. Adhere to the card with Stampin' Dimensionals.
- 12. Tie a bow of Real Red 1/8" Stitched Grosgrain Ribbon (Playful Pets Trim Combo Pack) and adhere with a Mini Glue Dot as shown.
- 13. Trim the sentiment to 3 1/2 x 3/8. Flag both ends with the Banners Pick a Punch.
- 14. Adhere as shown with Stampin' Seal and Mini Stampin' Dimensionals.
- 15. POP OF PERSONALITY! Add Red Rhinestone Basic Jewels as shown.
- 16. Use the Stampin' Cut & Emboss Machine, along with the scalloped edge Envelope Die, to crop a 5 1/8 x 2 1/4 piece of 'Tis the Season 6x6 Designer Series Paper.
- 17. Adhere to the outside flap of the coordinating note card envelope with Multipurpose Liquid Glue.